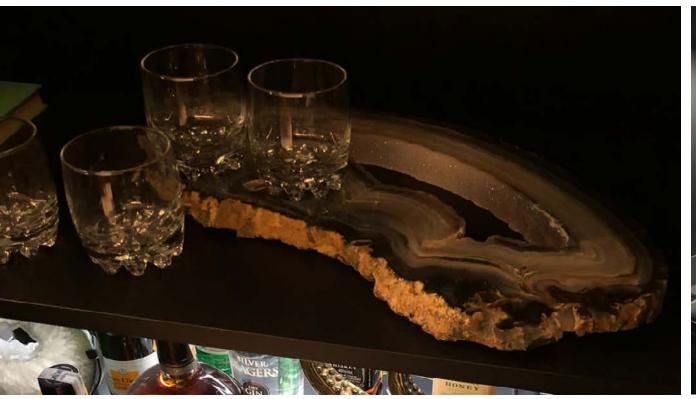

#### **ON MEDIA**

Living was created by Patrícia Furukawa for the exhibition at Artefacto, Brazil. The pieces were used to compose all the uses in the living room, such as Agate on a base, Agate plate, table base and other compositions.

## AGATE with AMETHYST

Plate with iron base in matte black finish

Finishing:
Polished back and front, natural edge

35 cm

Ref:AJ80 Size: 80 x 35 (back same as front)

35 cm

Ref:AJ120 Size: 65 x 35 (back same as front)