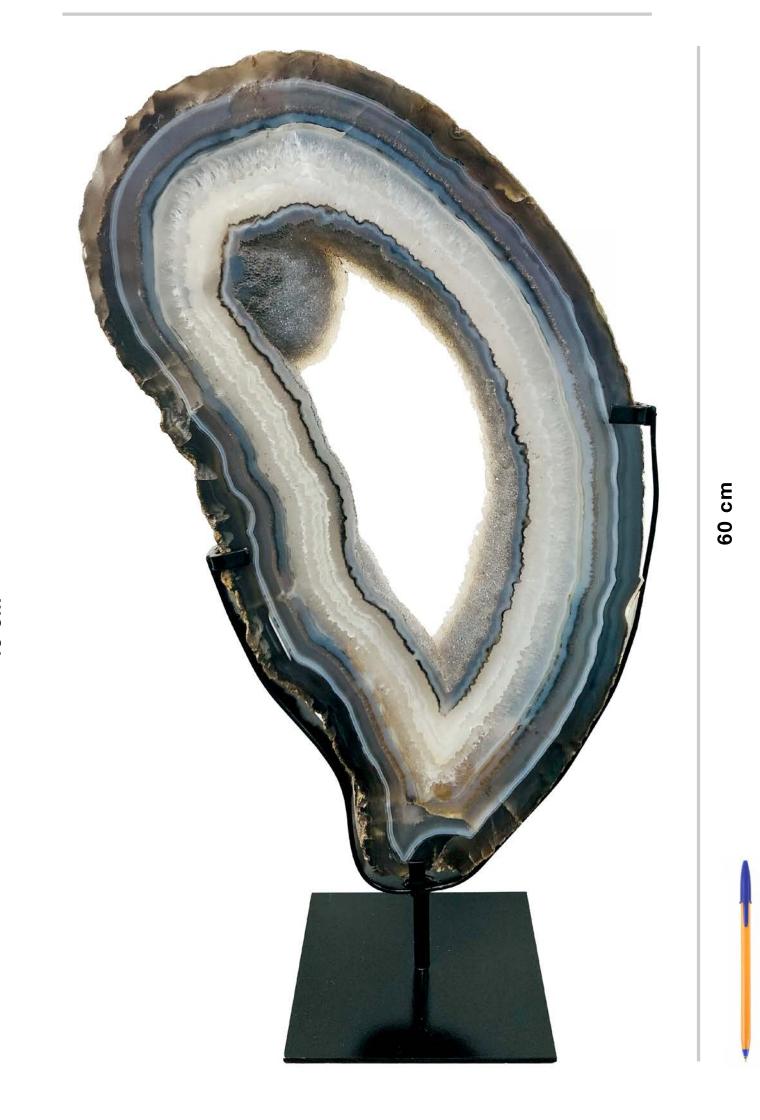

## AGATE with AMETHYST

Plate with iron base in matte black finish

Finishing:
Polished back and front, natural edge

35 cm

Ref:AJ80 Size: 80 x 35 (back same as front)

35 cm

Ref:AJ120 Size: 65 x 35 (back same as front)

Ref:AJ170 Size: 80 x 35 (back same as front)