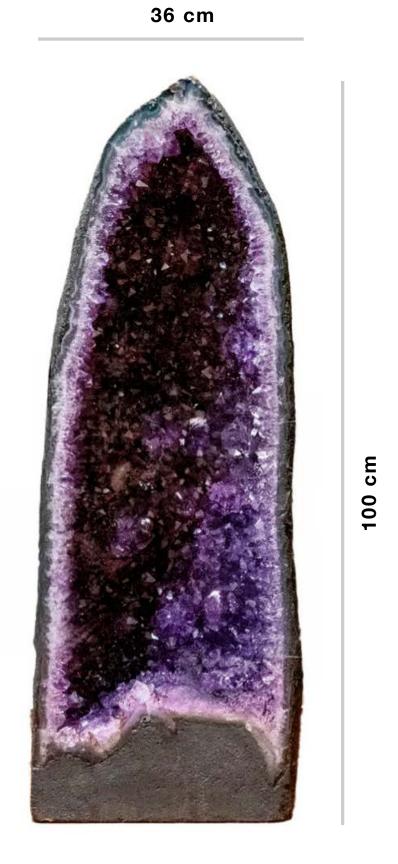

#### AMETHYST CATHEDRAL

Amethyst piece with cement base in matte grey finish

Finishing: Polish front eddge, back cement:

Ref:AS0855 Size: 70 x 36 x 25 (back raw)

Wheight: 35 Kg

Ref: AM1140 Size: 100 x 36 x 25 (back raw)

Wheight: 50 Kg

23 cm

Ref: AL1728

Size: 140 x 23 x 25 (back raw)

Wheight: 70 Kg

55 cm