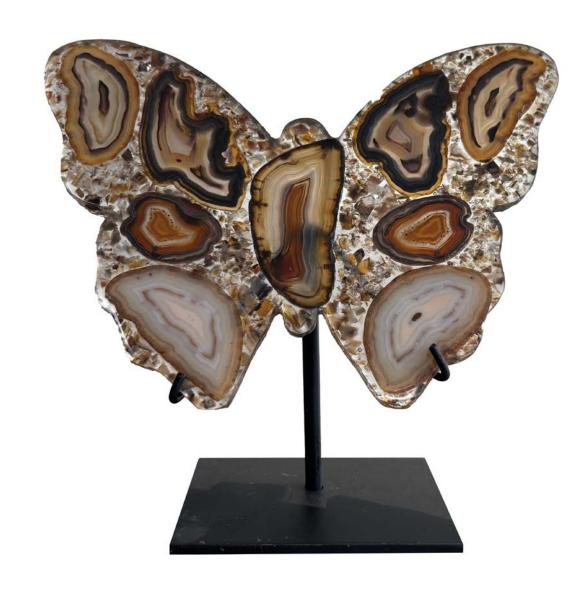

#### **AGATE**

Agate Butterfly with iron base in matte black finish

Finishing:
Polished back and front, natural edge

#### Types:

- Red agate
- Black agate
- Natural (blue) agate

Ref:BBLACK20

Size: 20 x 24 x 2,5 cm (back same as front)

Ref: RESIN36

Size: 46 x 52 x 2,5 cm (back same as front)

Ref:BLUE220

Size: 52 x 46 x 2,5cm (back same as front)