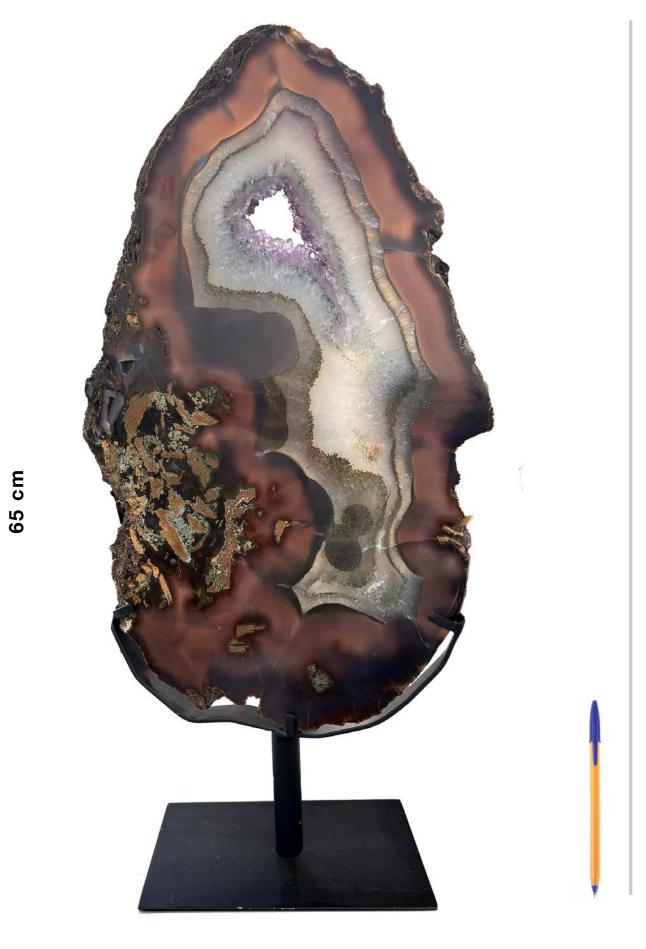

## AGATE with AMETHYST

Plate with iron base in matte black finish

Finishing:
Polished back and front, natural edge

35 cm

Ref:AJ80 Size: 80 x 35 (back same as front)

35 cm

Ref:AJ120 Size: 65 x 35 (back same as front)

Ref:AJ170 Size: 80 x 35 (back same as front)