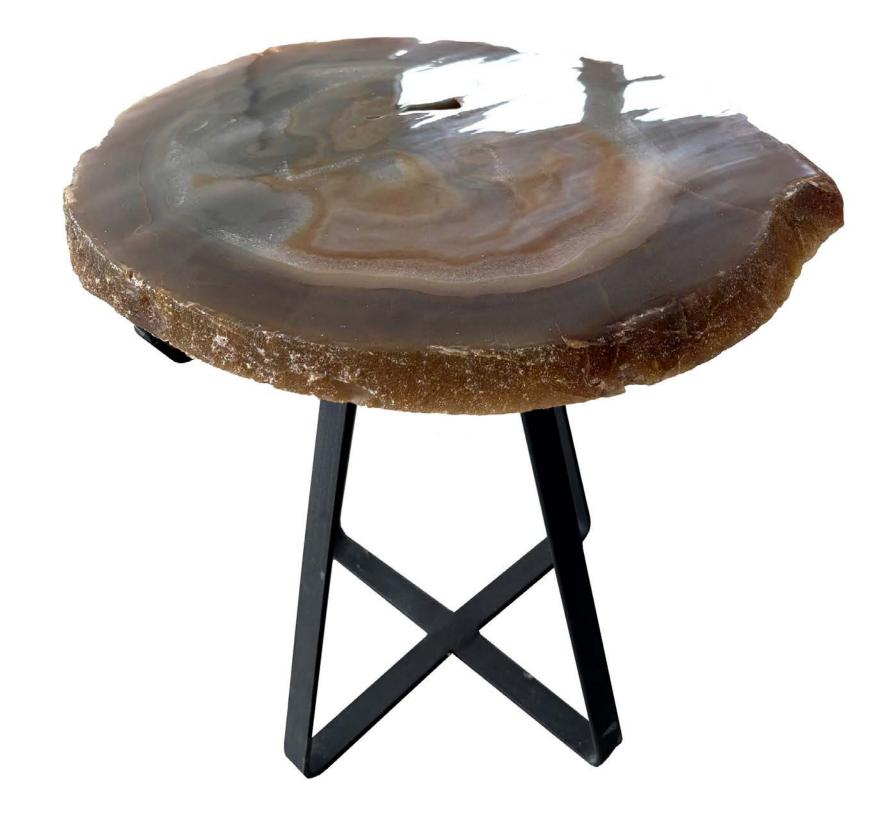

#### **AGATE**

Agate plate with iron base in matte black finish

Finishing:
Polished back and front, natural edge

#### Types:

- Red agate
- Black agate
- Natural agate

Ref:RED12 Size: 37 x 18 x 2,5 cm (back same as front) Wheight: 2.5 Kg

Ref: BLACK18
Size: 45 x 25 x 3,5 cm (back same as front)
Wheight: 4 Kg

Ref:NEUTRO110 Size: 60 x 45 x 20cm (back same as front) Wheight: 13 Kg