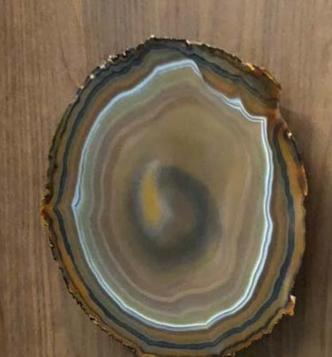

#### **AGATE**

Agate plate with iron base in matte black finish

Finishing:
Polished back and front, natural edge

#### Types:

- Red agate
- Black agate
- Natural agate

Ref:RED12 Size: 37 x 18 x 2,5 cm (back same as front) Wheight: 2.5 Kg

Ref: BLACK18
Size: 45 x 25 x 3,5 cm (back same as front)
Wheight: 4 Kg

Ref:NEUTRO110 Size: 60 x 45 x 20cm (back same as front) Wheight: 13 Kg