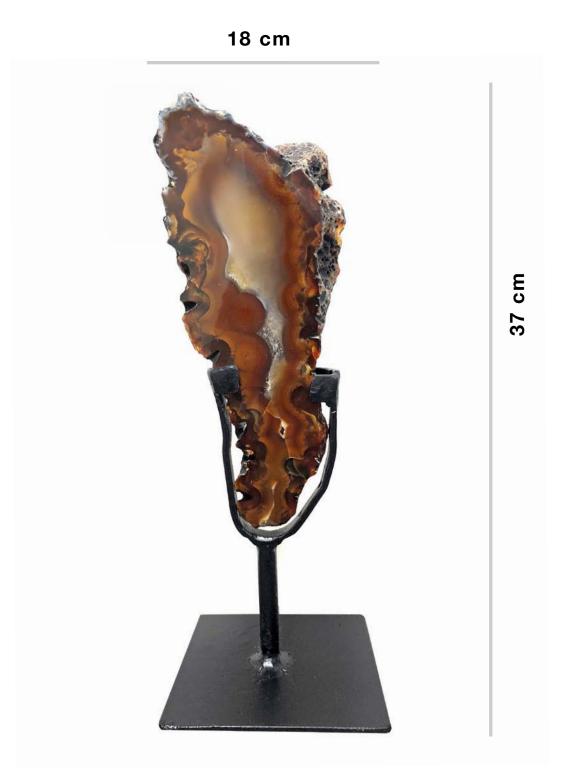

#### **AGATE**

Agate plate with iron base in matte black finish

Finishing:
Polished back and front, natural edge

#### Types:

- Red agate
- Black agate
- Natural agate

Ref:RED12 Size: 37 x 18 x 2,5 cm (back same as front) Wheight: 2.5 Kg

Ref: BLACK18
Size: 45 x 25 x 3,5 cm (back same as front)
Wheight: 4 Kg

Ref:NEUTRO110 Size: 60 x 45 x 20cm (back same as front) Wheight: 13 Kg