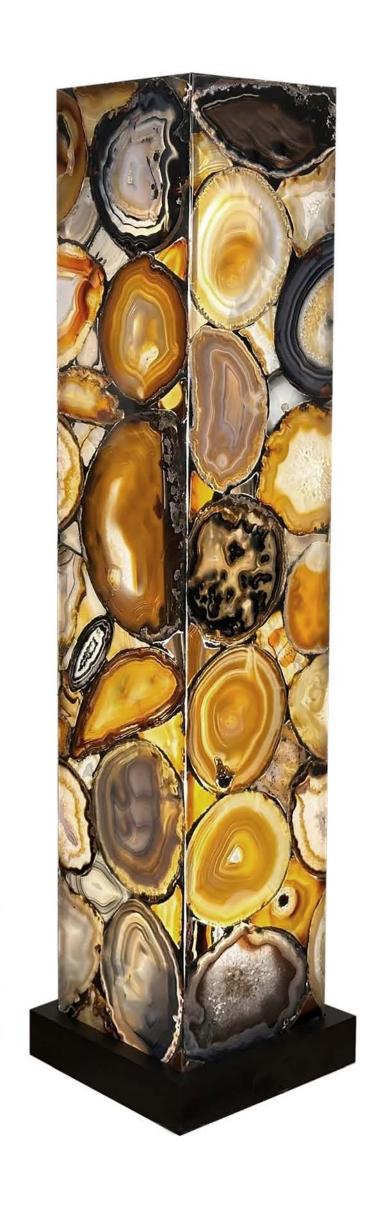

#### **AGATE LAMP**

Natural Agate with Resin and wood base.

Finishing: Polished.

Ref:CUBA01 Size: 50cm x 40cm

Ref:AGALAMPL Size: 25cm x 100cm Weight 19kg