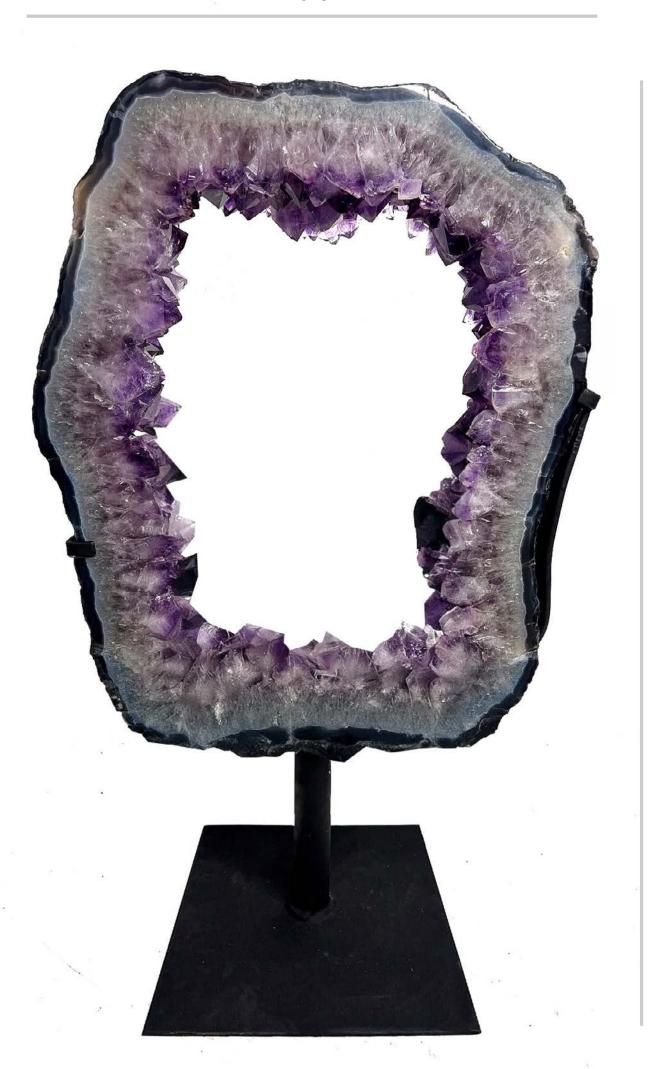

#### **AMETHYST**

Amethyst piece with iron base in matte black finish

Finishing:
Polished front and back, raw edge.

Types:

- Portal (S, M, L)

46 cm

**L** Ref:PO1900

Size: 80cm x 46cm (back same as front)

Wheight: 36 Kg

**M** Ref:PO1400

Size: 50cm x 40cm (back same as front)

Wheight: 20 Kg

**S** Ref:P0600

Size: 30cm x 24cm (back same as front)

Wheight: 7,2 Kg

A++ quality