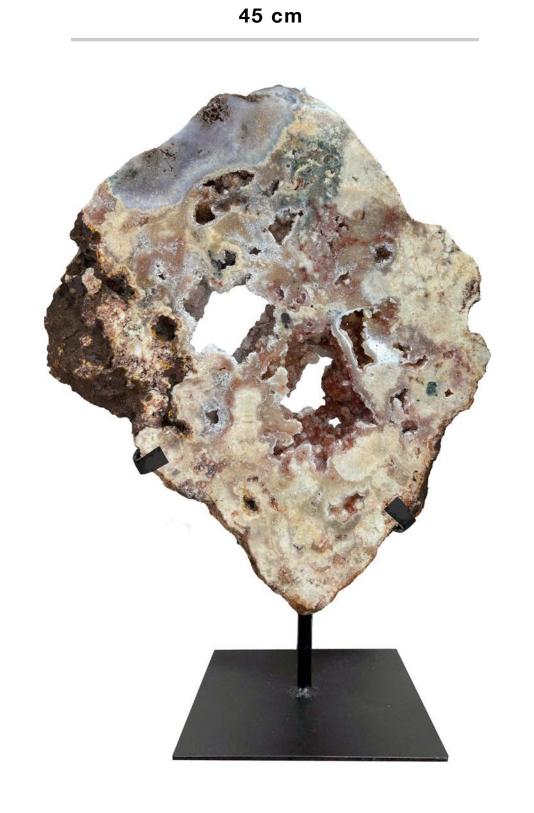

#### PINK AMETHYST

Amethyst piece with iron base in matte black finish

Finishing:
Polished front and back, natural edge.

50 cm

Ref:AR001 Size: 40 x 36 x 3cm (back same as front) Wheight: 3,6 Kg

Ref:AR002 Size: 60 x 45 x 3cm (back same as front) Wheight: 8 Kg

Ref:AR003
Size: 75 x 55 x 3cm
(back same as front)
Wheight: 17 Kg