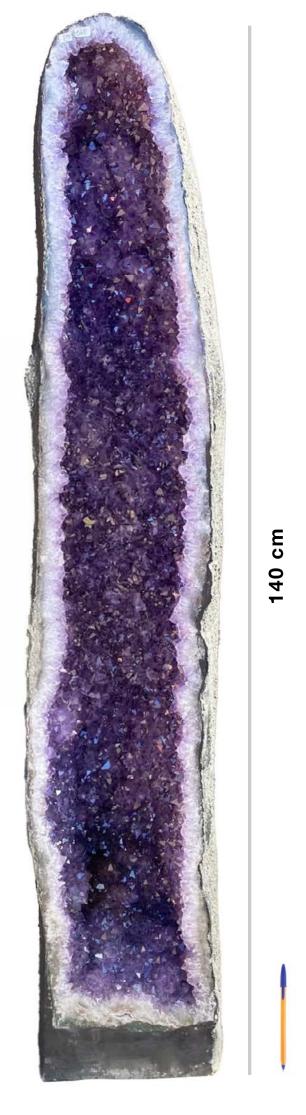

#### AMETHYST CATHEDRAL

Amethyst piece with cement base in matte grey finish

Finishing: Polish front eddge, back cement:

Ref:AS0855 Size: 70 x 36 x 25 (back raw)

Wheight: 35 Kg

Ref: AM1140 Size: 100 x 36 x 25 (back raw)

Wheight: 50 Kg

23 cm

Ref: AL1728

Size: 140 x 23 x 25 (back raw)

Wheight: 70 Kg

55 cm