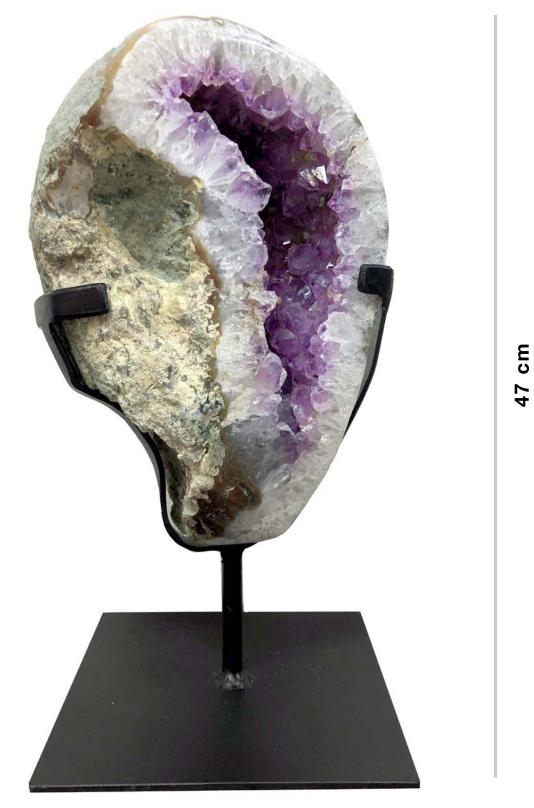

## AGATE with AMETHYST

Plate with iron base in matte black finish

Finishing:
Polished back and front, natural edge

35 cm

Ref:AJ80 Size: 80 x 35 (back same as front)

35 cm

Ref:AJ120 Size: 65 x 35 (back same as front)

Ref:AJ170 Size: 80 x 35 (back same as front)