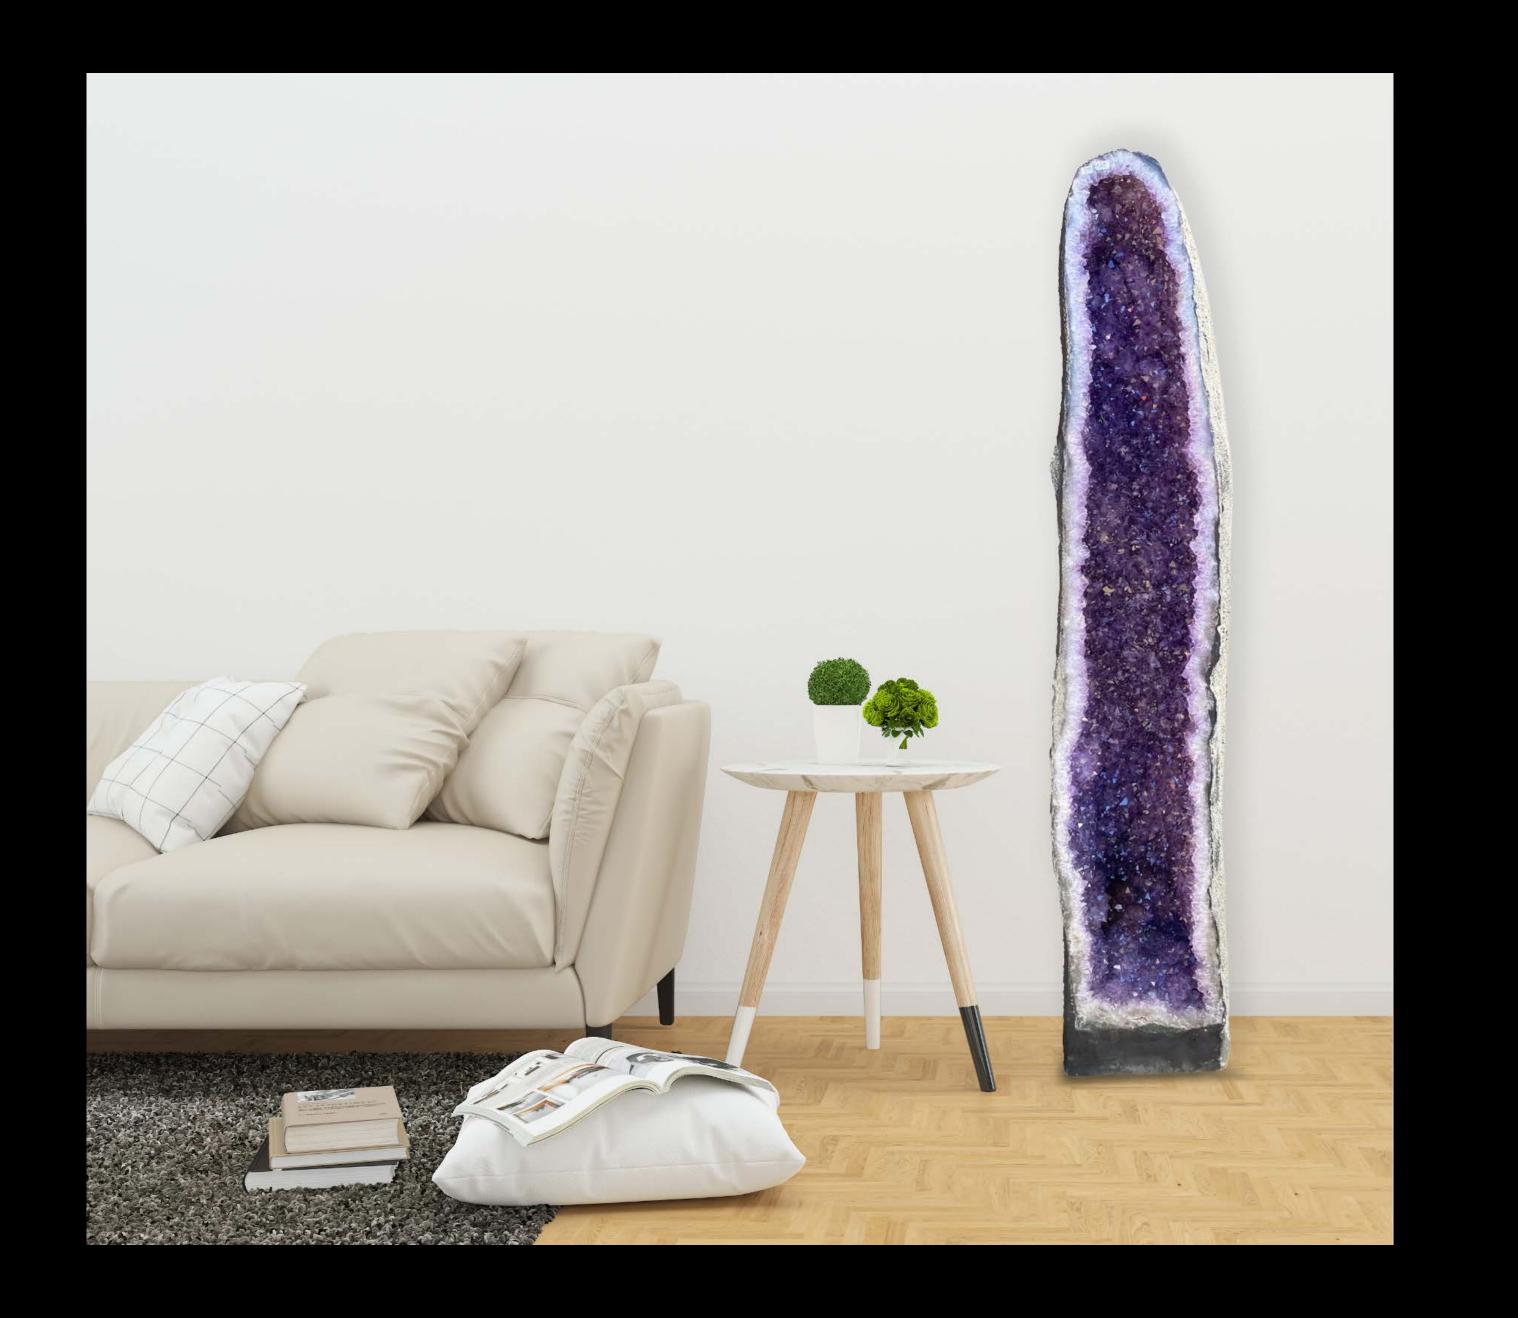

#### AMETHYST CATHEDRAL

Amethyst piece with cement base in matte grey finish

Finishing: Polish front eddge, back cement:

Ref:AS0855 Size: 70 x 36 x 25 (back raw)

Wheight: 35 Kg

Ref: AM1140 Size: 100 x 36 x 25 (back raw)

Wheight: 50 Kg

23 cm

Ref: AL1728

Size: 140 x 23 x 25 (back raw)

Wheight: 70 Kg

55 cm