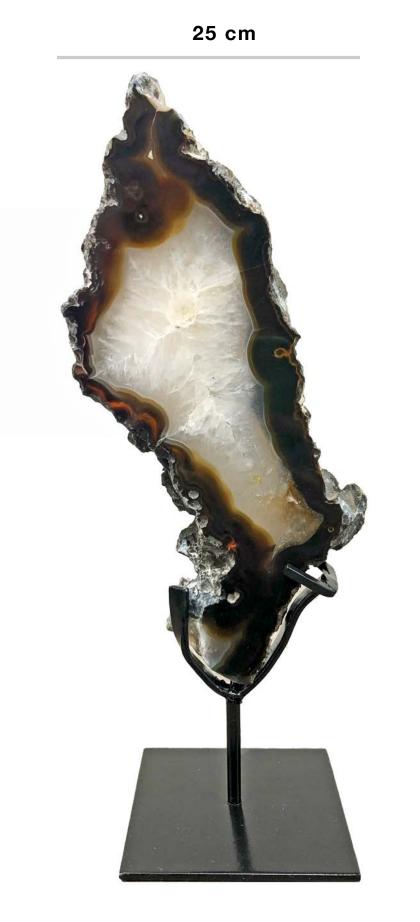

#### **AGATE**

Agate plate with iron base in matte black finish

Finishing:
Polished back and front, natural edge

#### Types:

- Red agate
- Black agate
- Natural agate

Ref:RED12 Size: 37 x 18 x 2,5 cm (back same as front) Wheight: 2.5 Kg

Ref: BLACK18
Size: 45 x 25 x 3,5 cm (back same as front)
Wheight: 4 Kg

Ref:NEUTRO110 Size: 60 x 45 x 20cm (back same as front) Wheight: 13 Kg