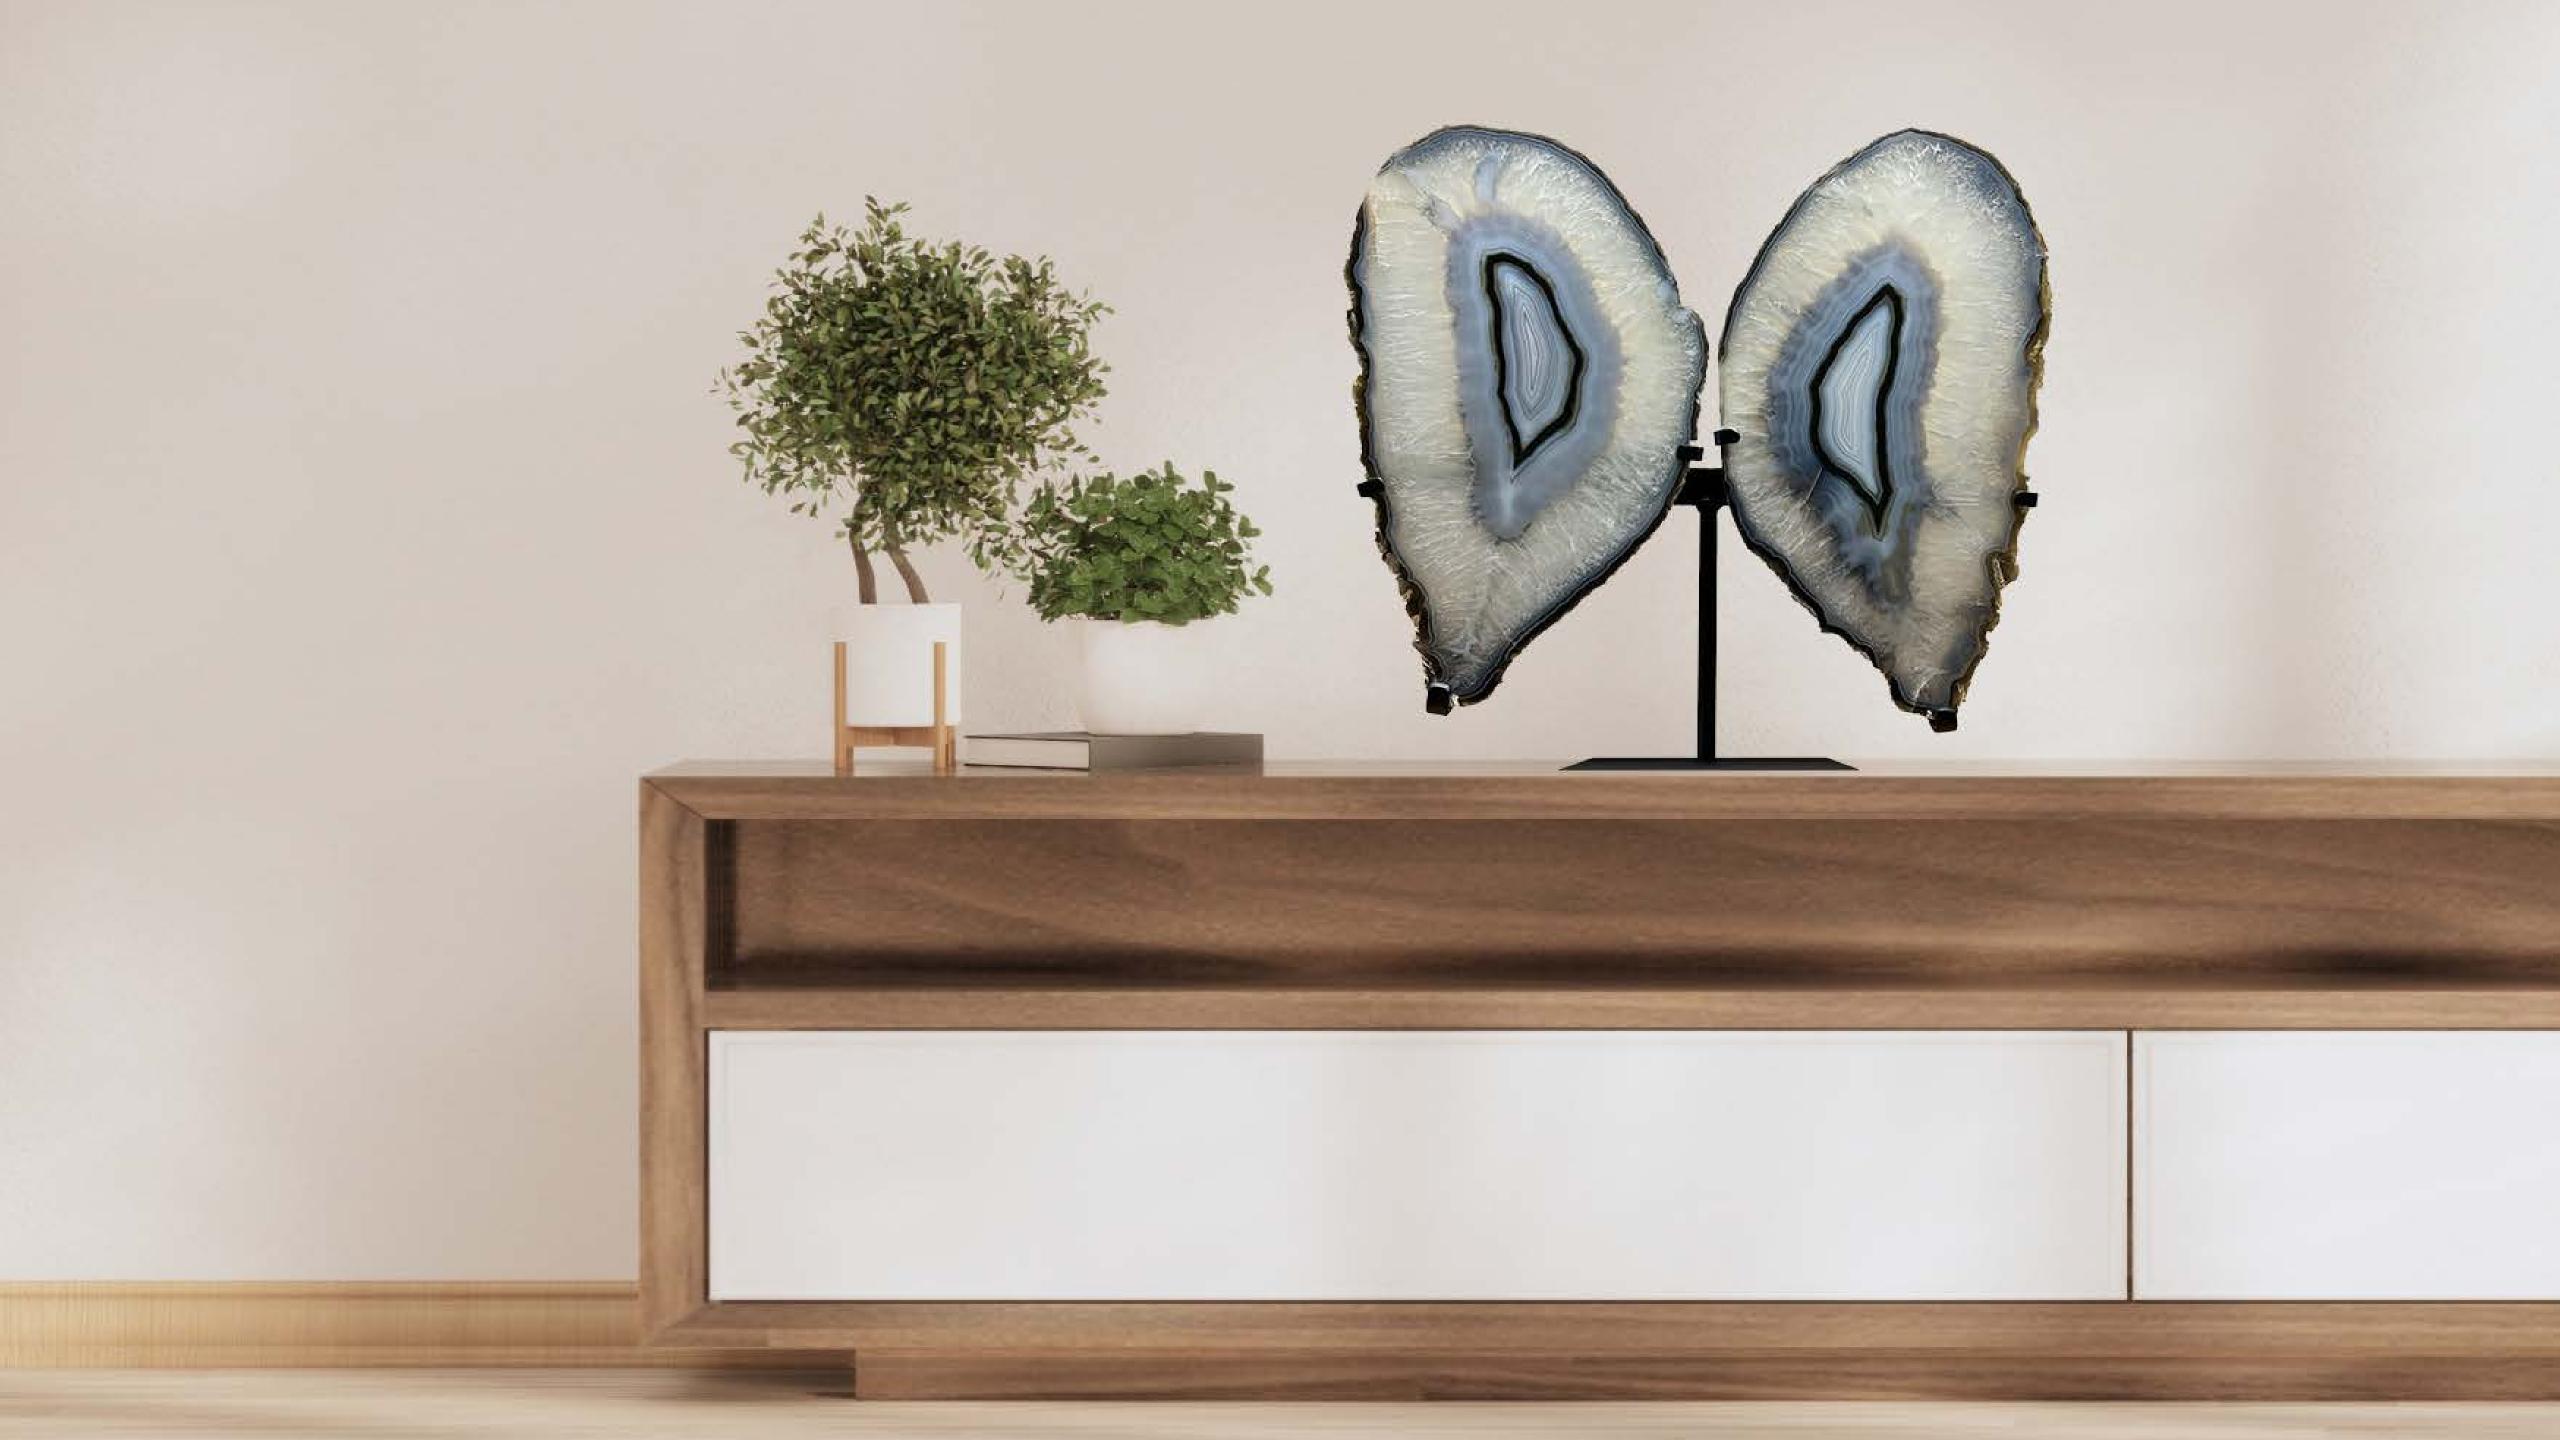

#### **AGATE**

Agate Butterfly with iron base in matte black finish

Finishing:
Polished back and front, natural edge

#### Types:

- Red agate
- Black agate
- Natural (blue) agate

Ref:BBLACK20

Size: 20 x 24 x 2,5 cm (back same as front)

Ref: RESIN36

Size: 46 x 52 x 2,5 cm (back same as front)

Ref:BLUE220

Size: 52 x 46 x 2,5cm (back same as front)