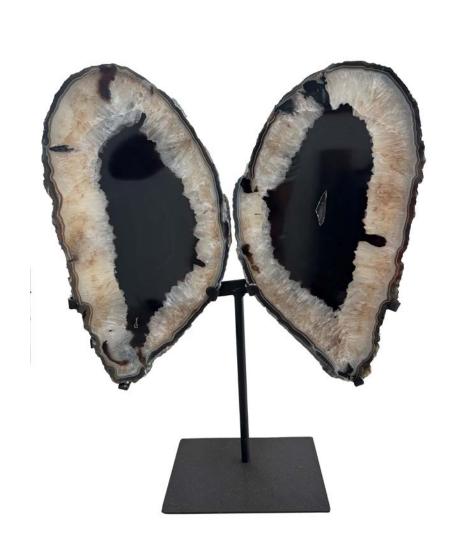

#### **AGATE CUBA**

Finishing: Polished inside, natural edge

#### Stone:

- Natural Agate, all types and colors.

#### **AGATE LAMP**

Natural Agate with Resin and wood base.

Finishing: Polished.

Ref:CUBA01 Size: 50cm x 40cm

Ref:AGALAMPL Size: 25cm x 100cm Weight 19kg