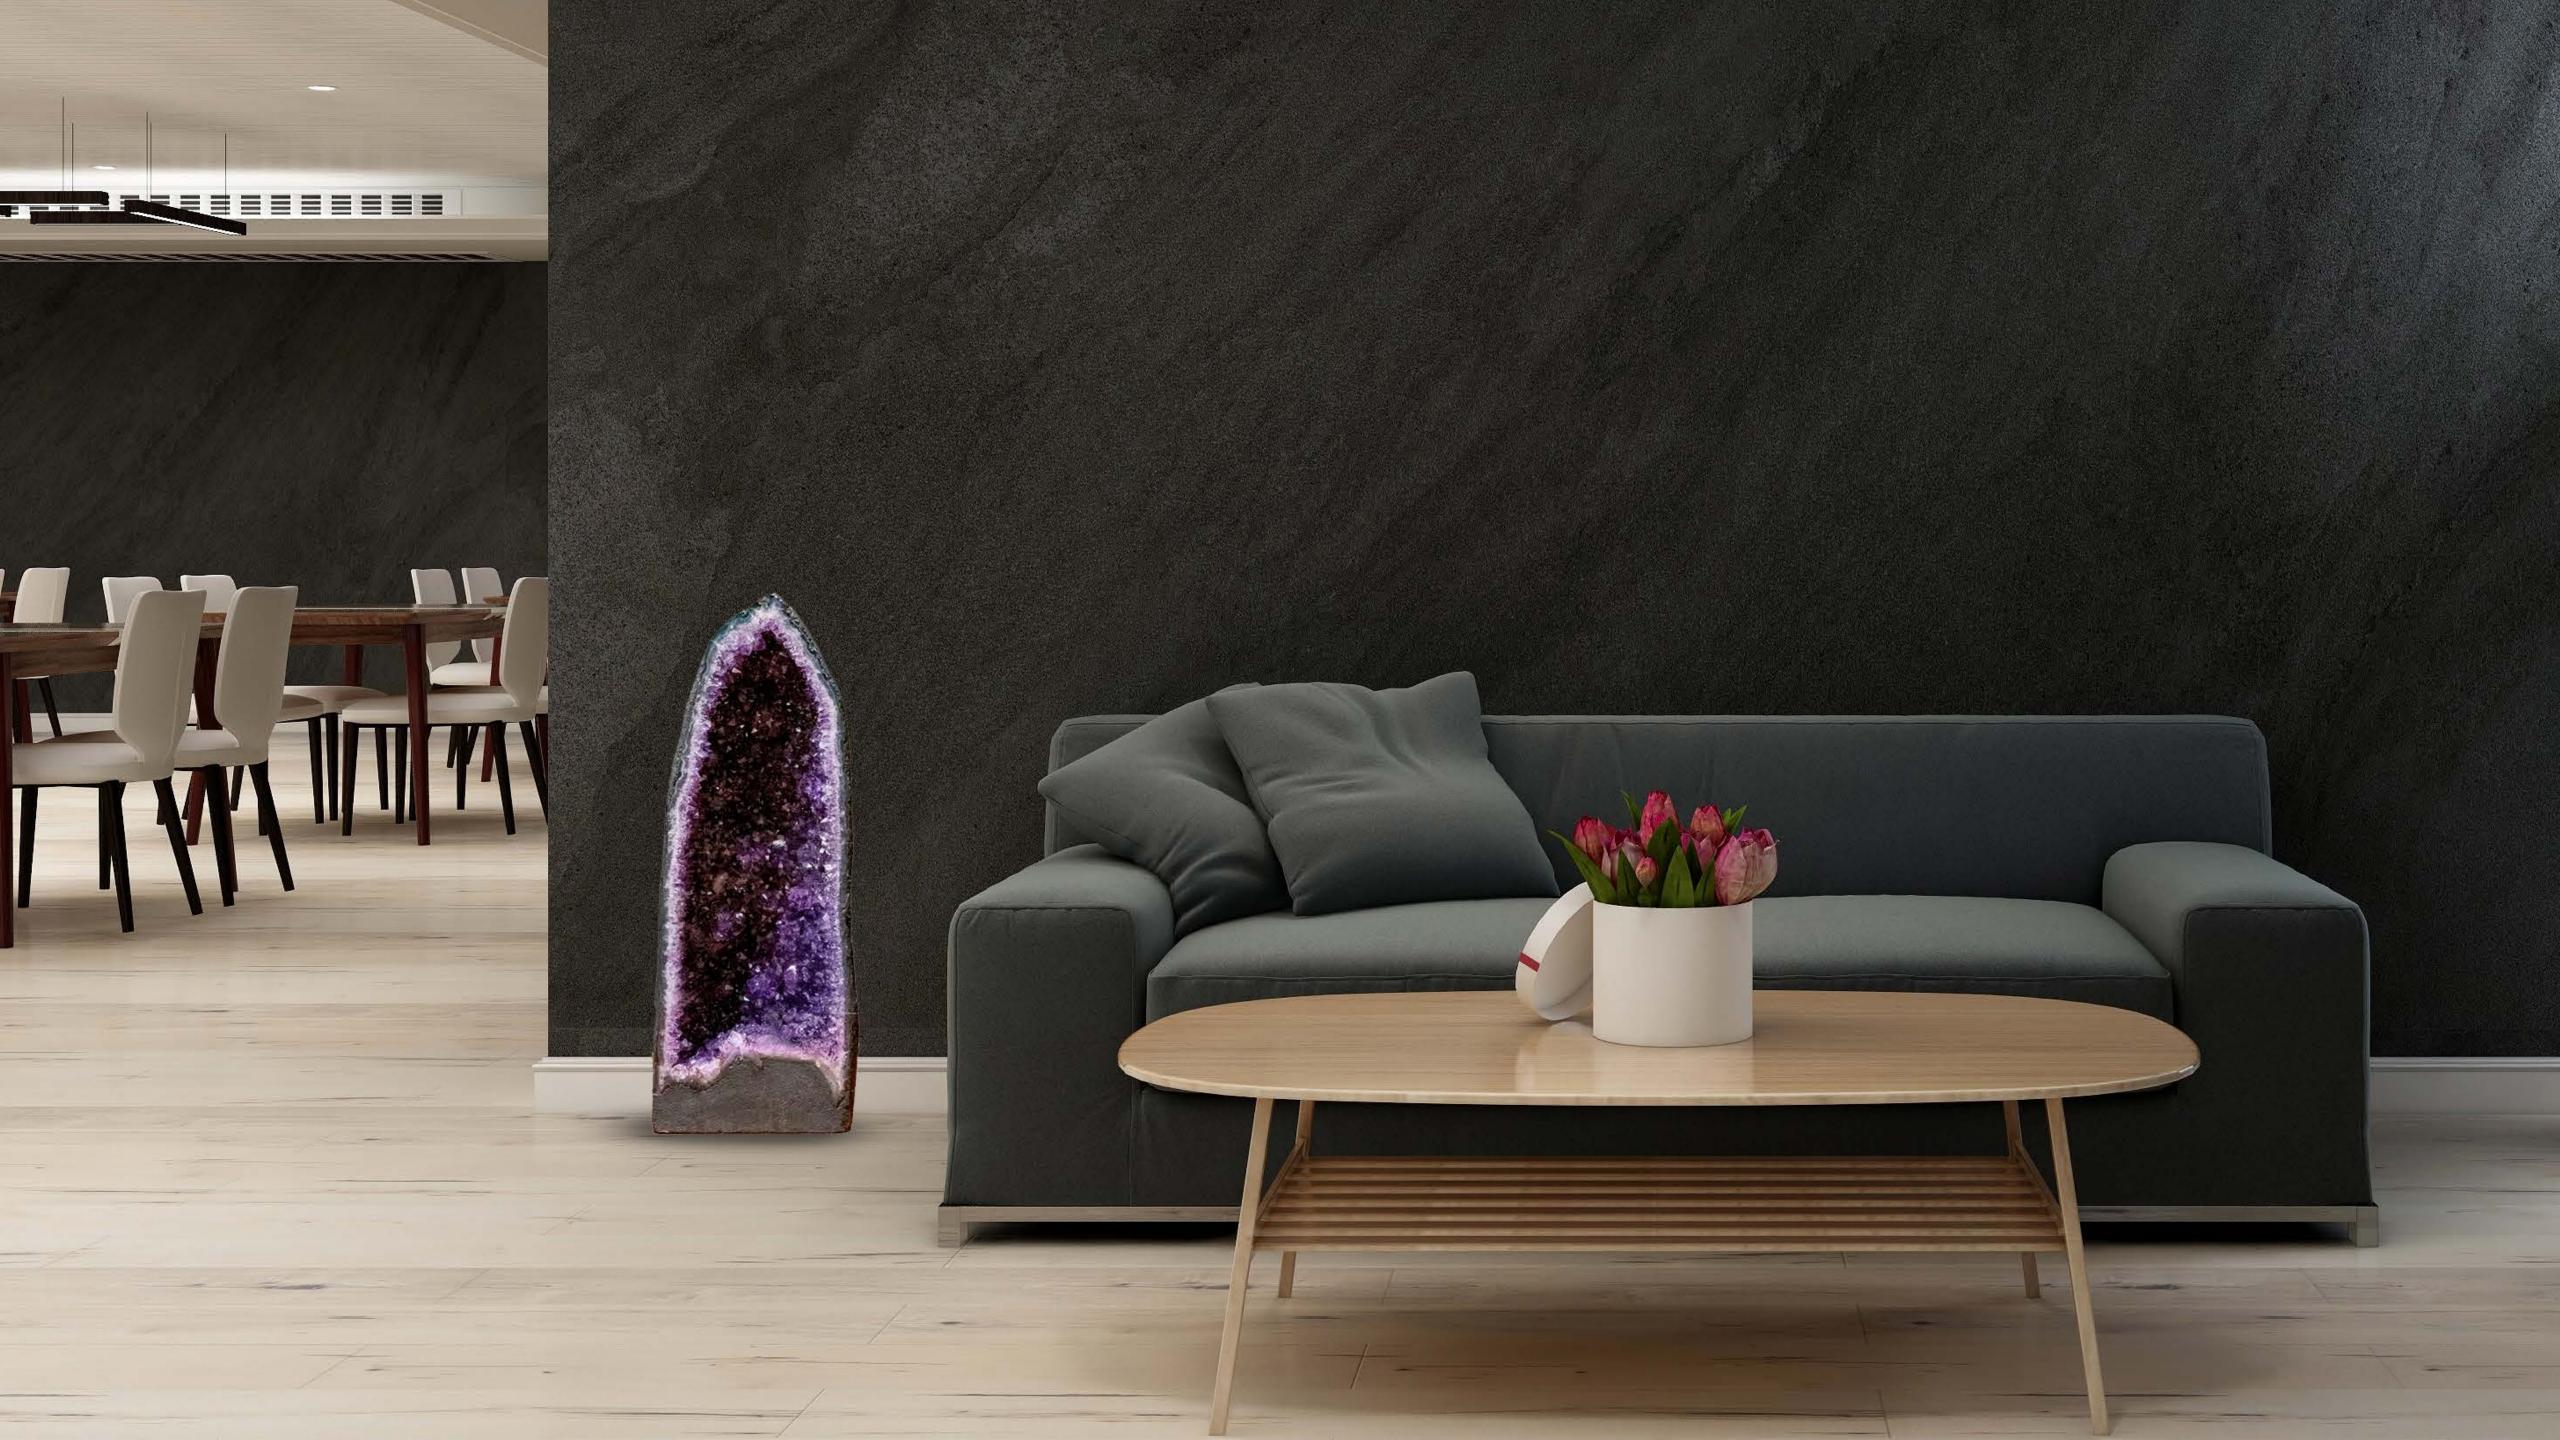

#### AMETHYST CATHEDRAL

Amethyst piece with cement base in matte grey finish

Finishing: Polish front eddge, back cement:

Ref:AS0855 Size: 70 x 36 x 25 (back raw)

Wheight: 35 Kg

Ref: AM1140 Size: 100 x 36 x 25 (back raw)

Wheight: 50 Kg

23 cm

Ref: AL1728

Size: 140 x 23 x 25 (back raw)

Wheight: 70 Kg

55 cm