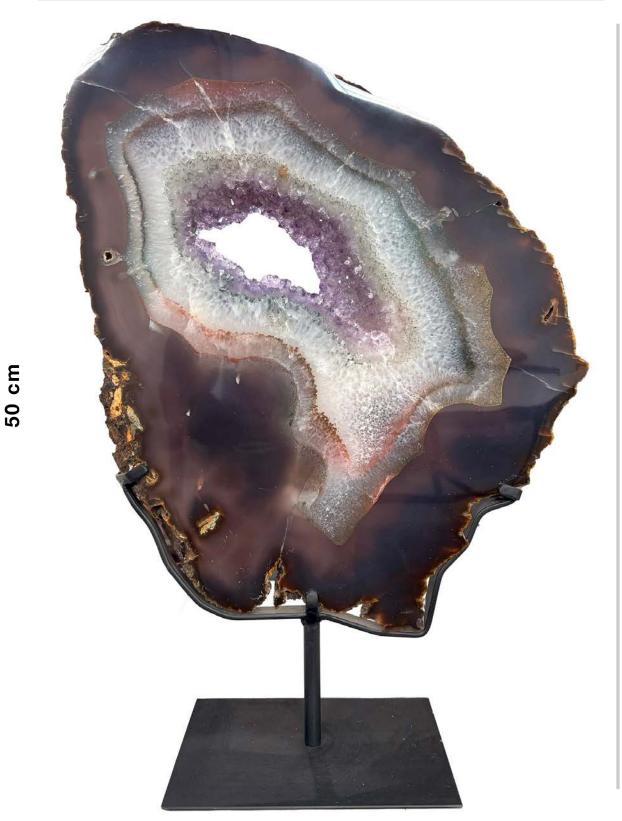

## AGATE with AMETHYST

Plate with iron base in matte black finish

Finishing:
Polished back and front, natural edge

35 cm

Ref:AJ80 Size: 80 x 35 (back same as front)

35 cm

Ref:AJ120 Size: 65 x 35 (back same as front)

Ref:AJ170 Size: 80 x 35 (back same as front)