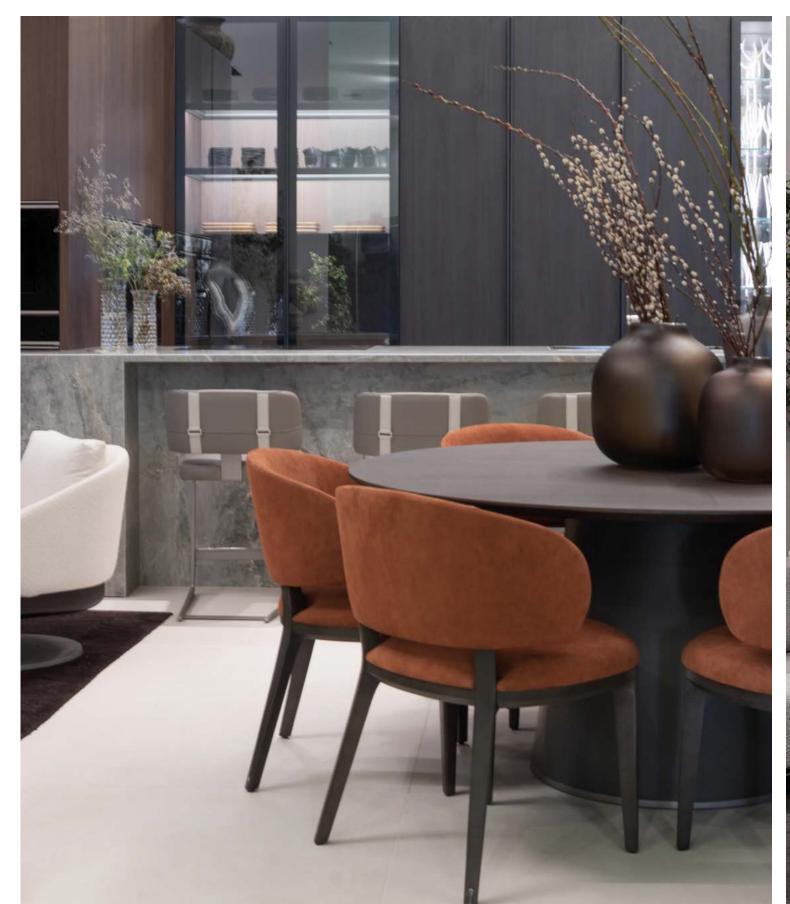

#### **ON MEDIA**

Living was created by Patrícia Furukawa for the exhibition at Artefacto, Brazil. The pieces were used to compose all the uses in the living room, such as Agate on a base, Agate plate, table base and other compositions.

artefacto

See the vídeo