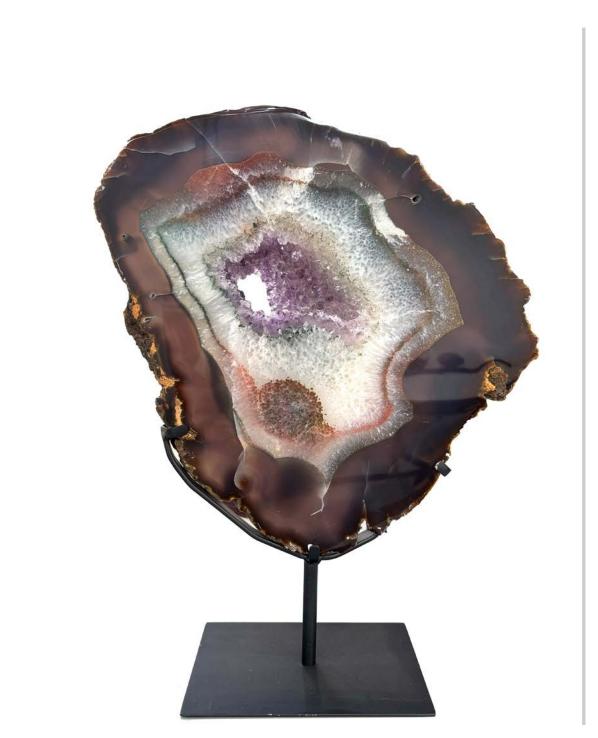

## AGATE with AMETHYST

Plate with iron base in matte black finish

Finishing:
Polished back and front, natural edge

35 cm

Ref:AJ80 Size: 80 x 35 (back same as front)

35 cm

Ref:AJ120 Size: 65 x 35 (back same as front)

Ref:AJ170 Size: 80 x 35 (back same as front)