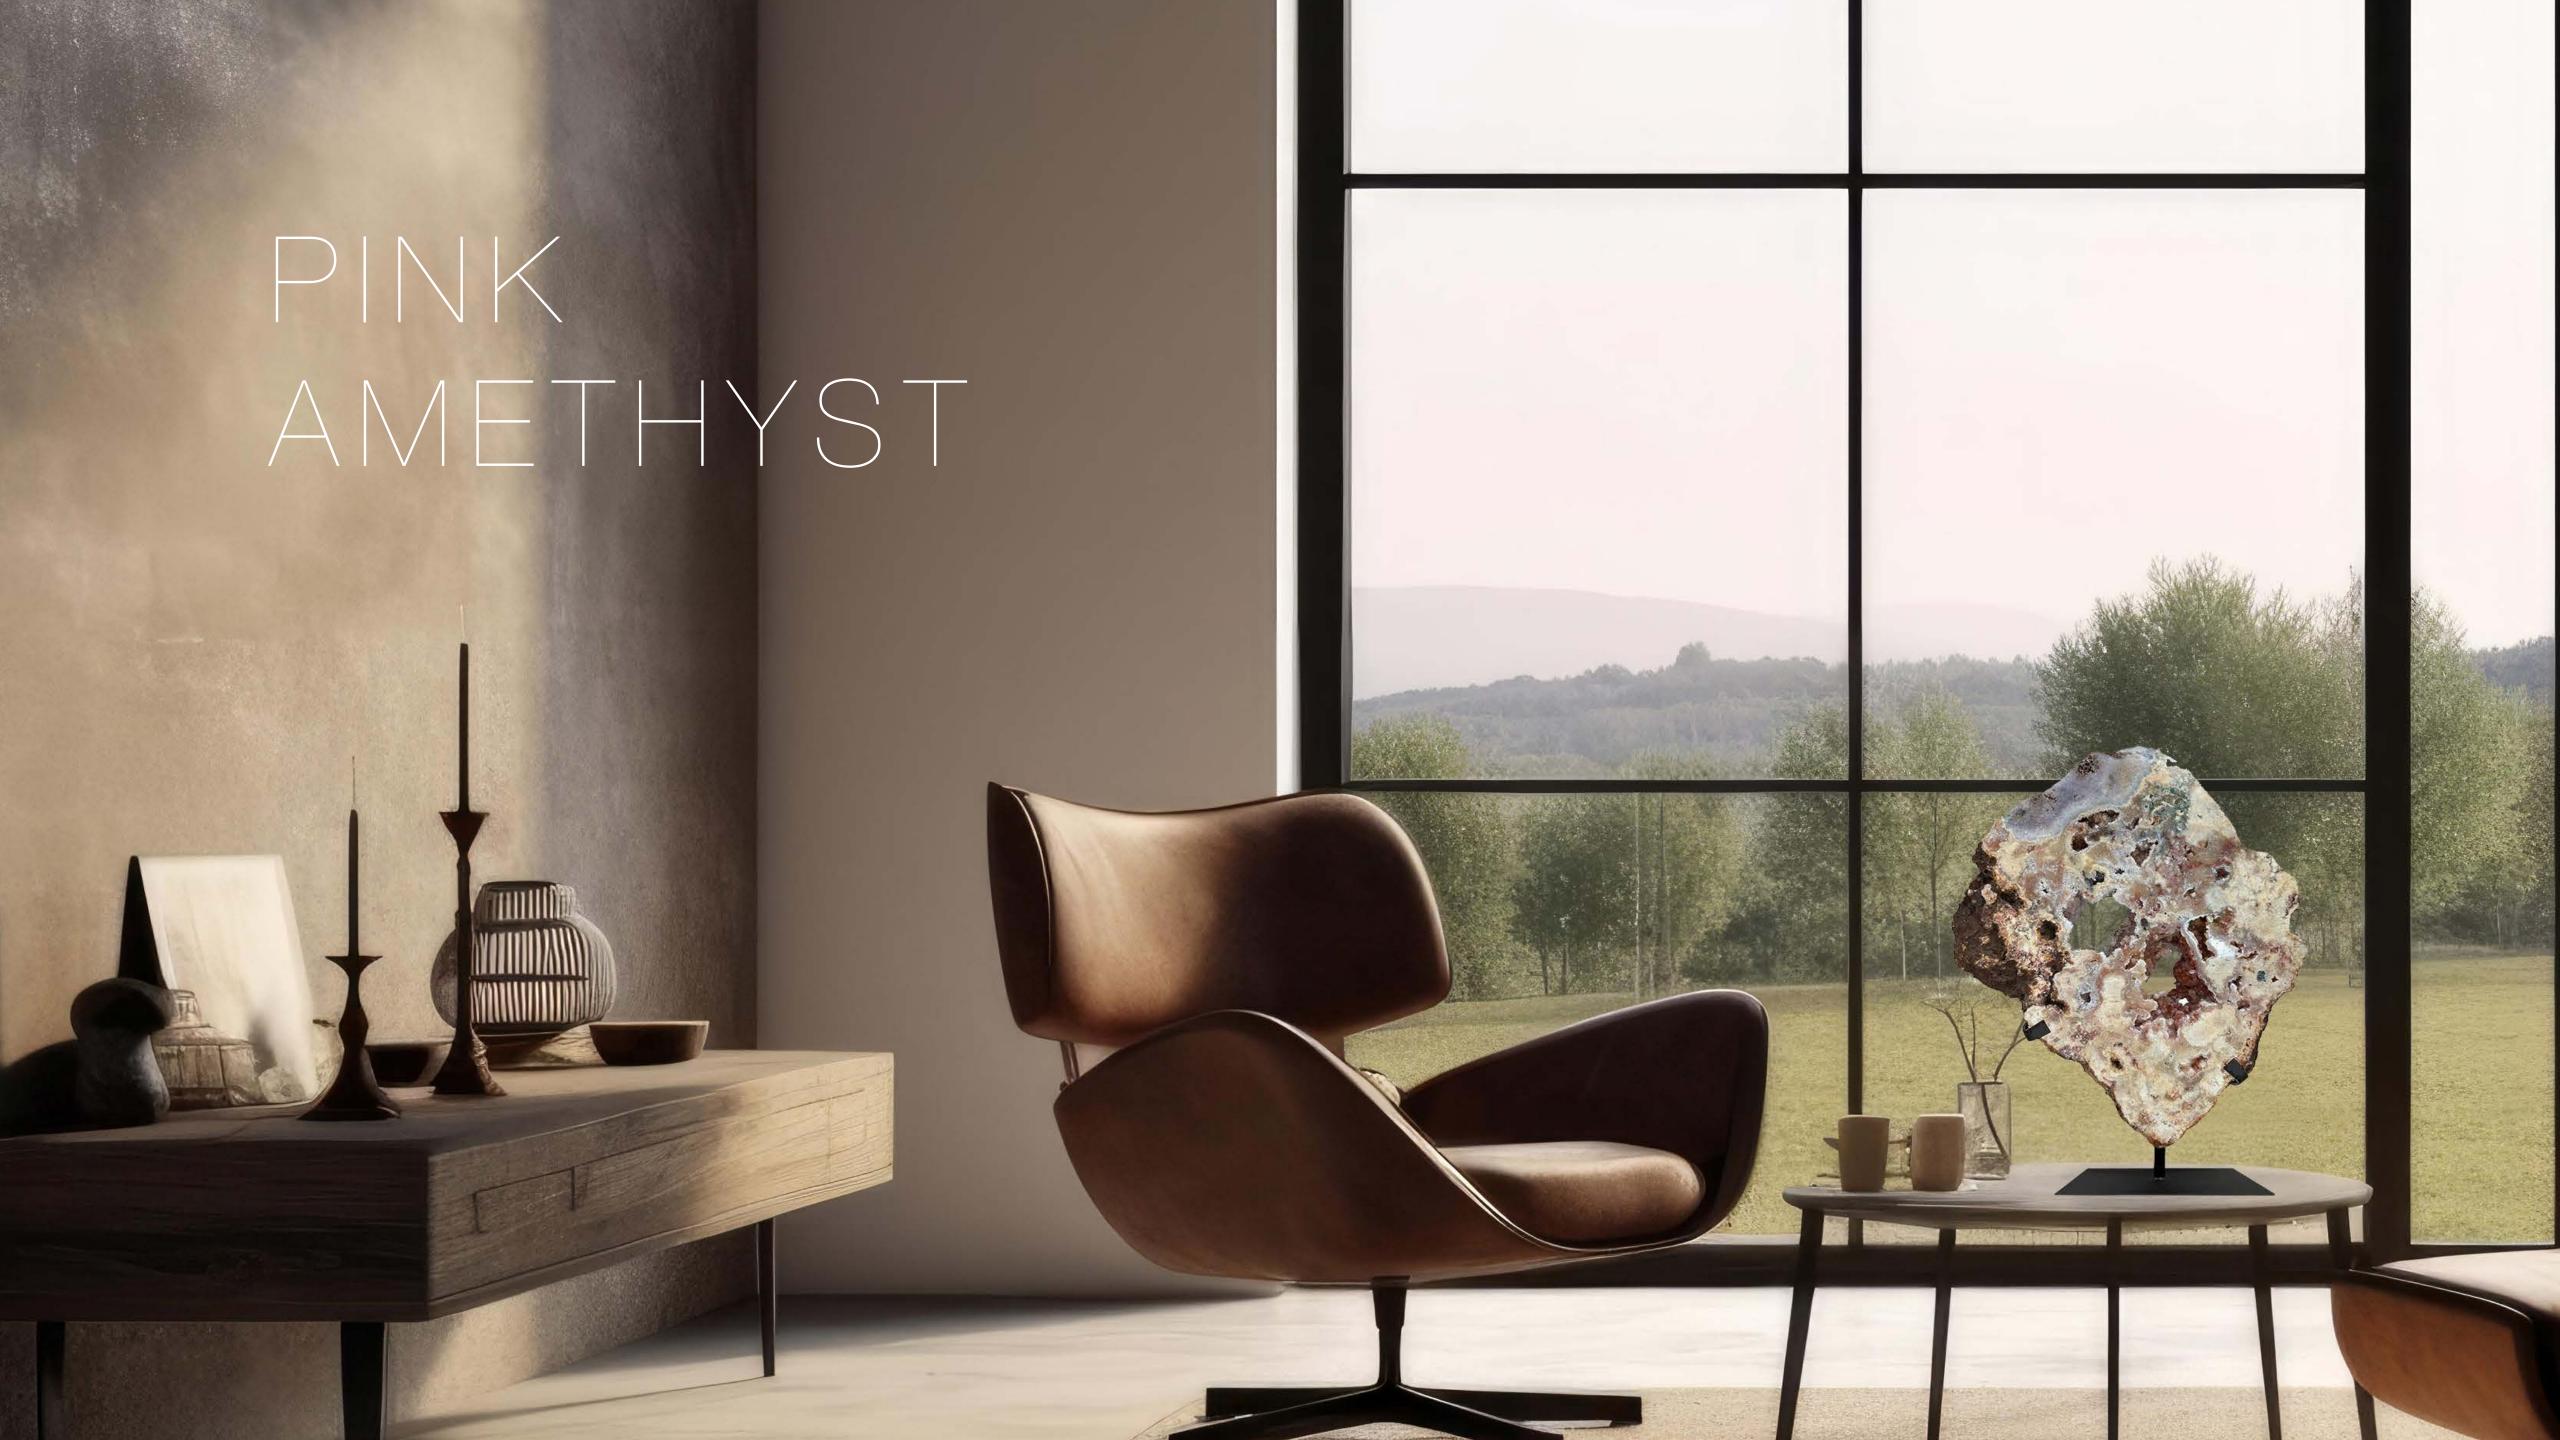

#### PINK AMETHYST

Amethyst piece with iron base in matte black finish

Finishing:
Polished front and back, natural edge.

50 cm

Ref:AR001 Size: 40 x 36 x 3cm (back same as front) Wheight: 3,6 Kg

Ref:AR002 Size: 60 x 45 x 3cm (back same as front) Wheight: 8 Kg