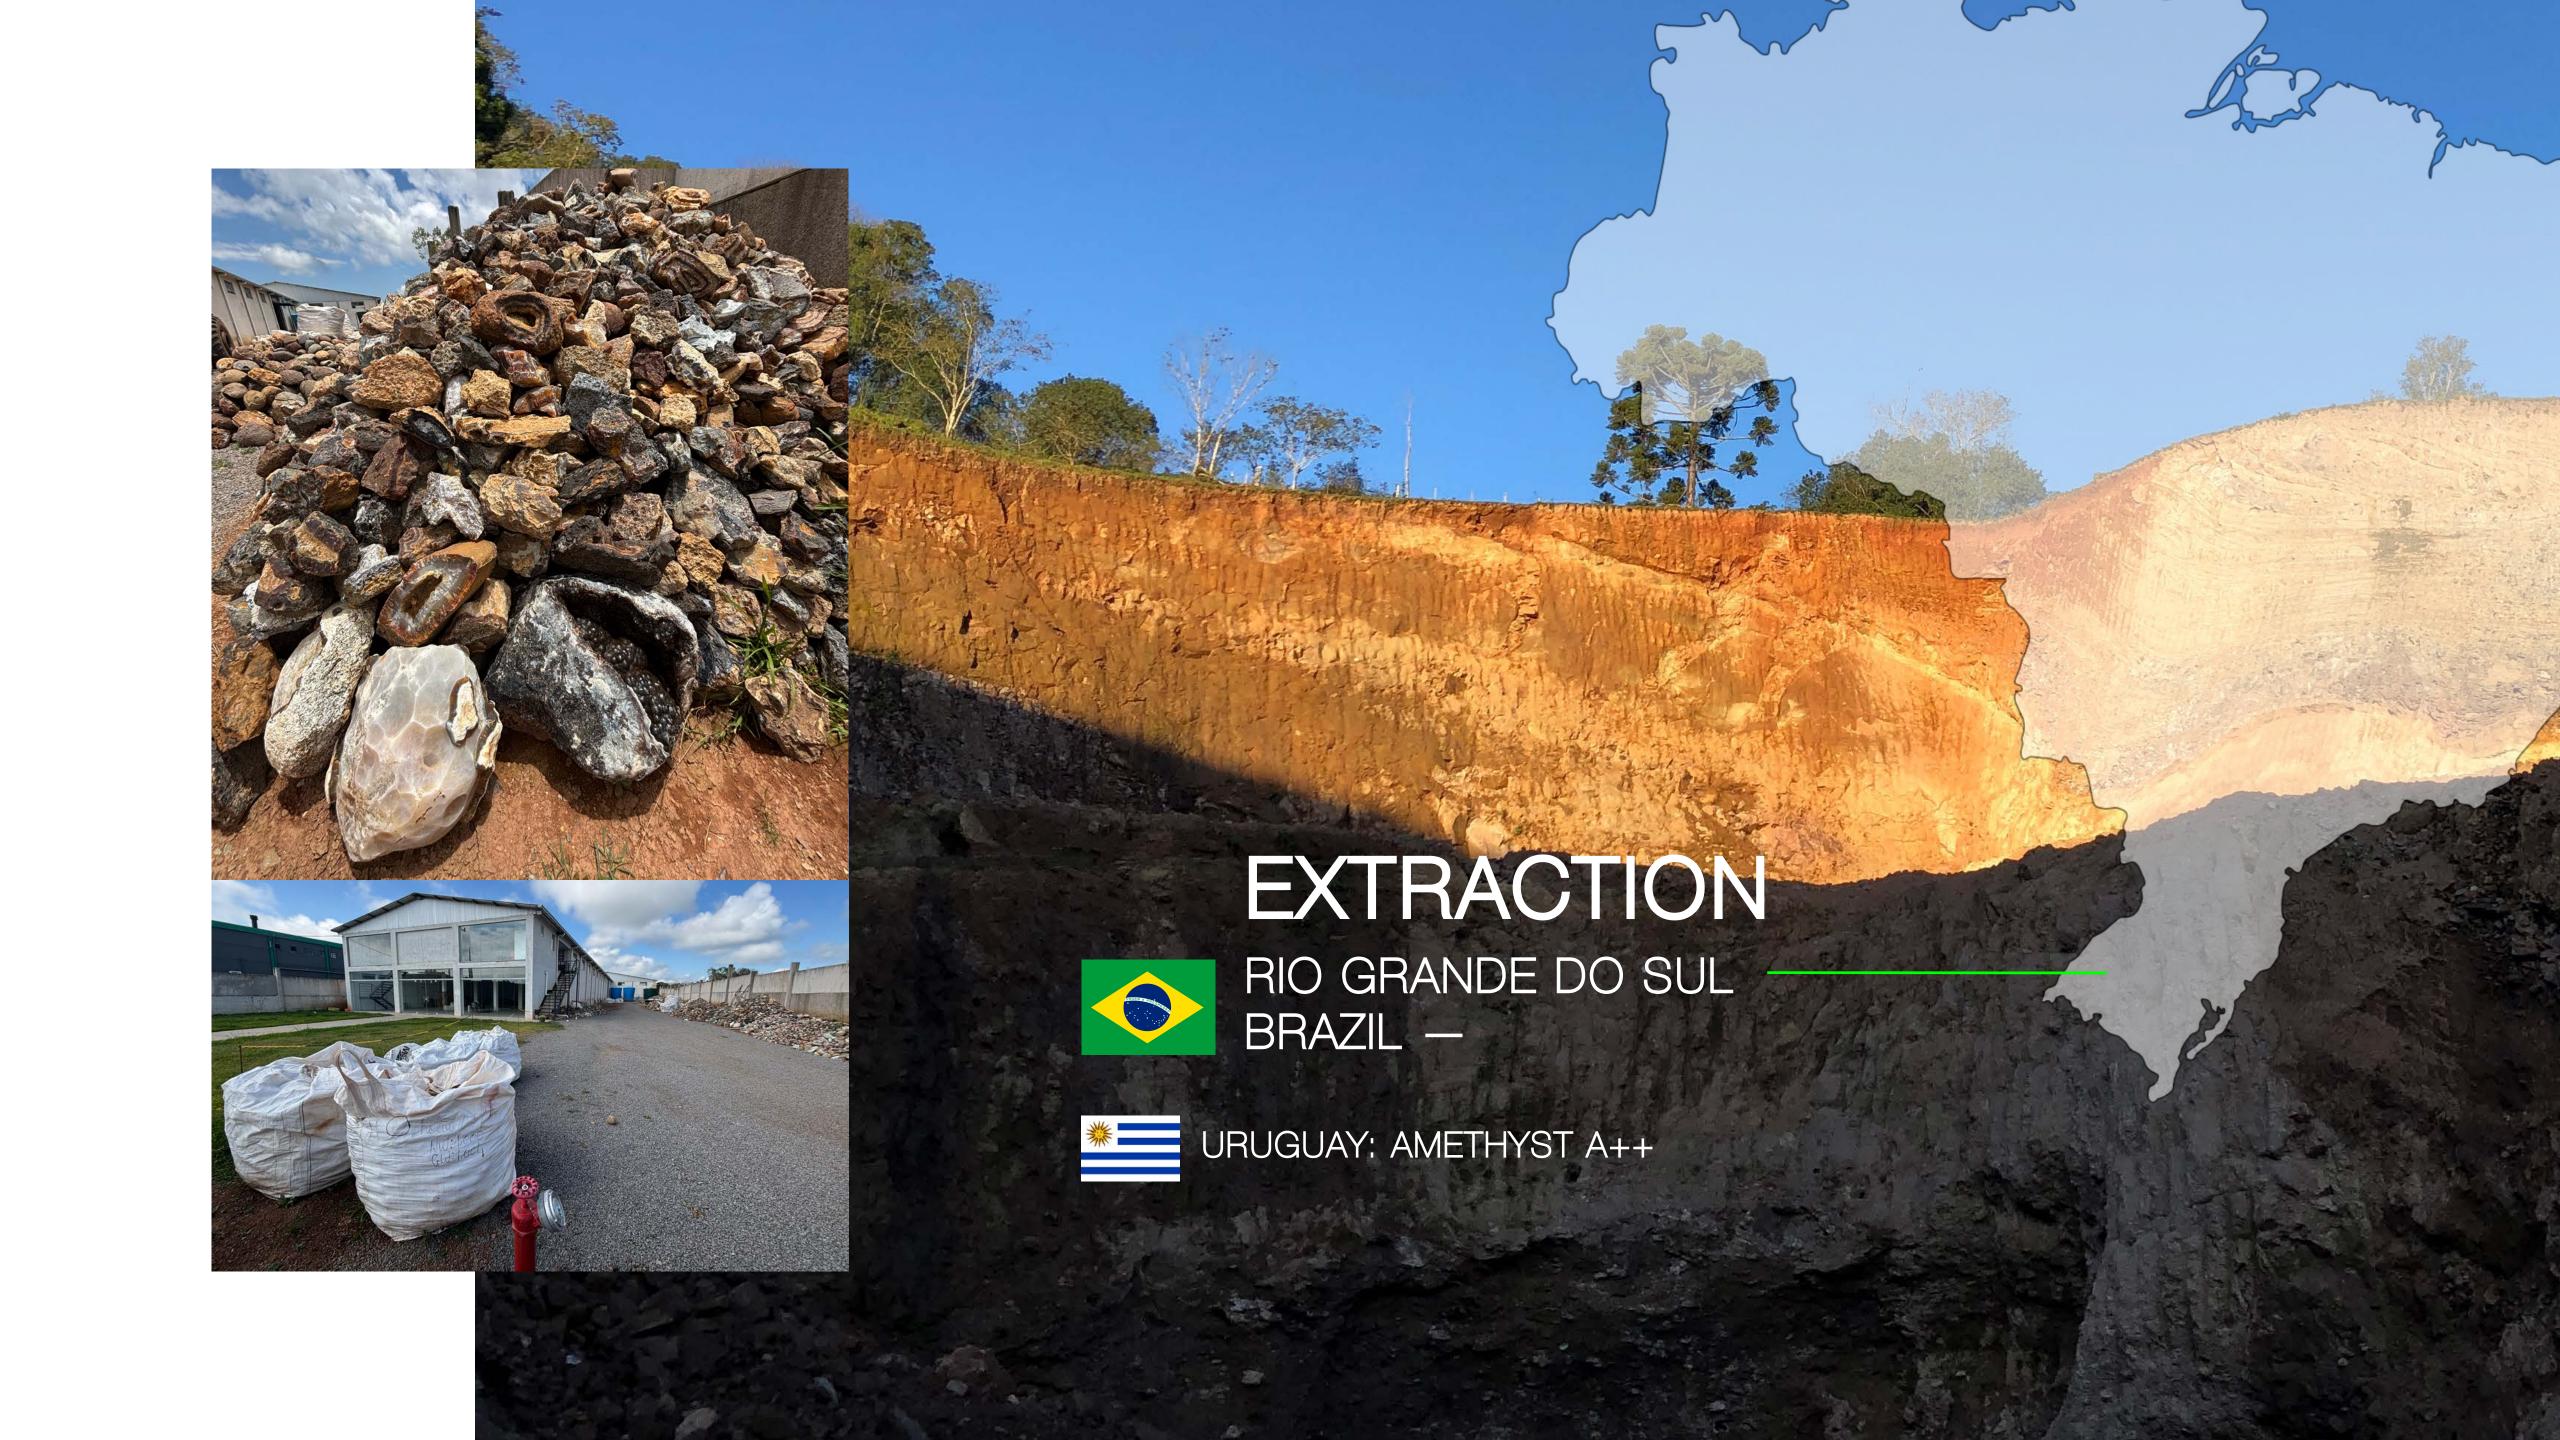

# ALBA GEM STONE

Alba Cristais is a Brazilian Company that aims to provide, with originality, the purity and high energy of crystals.

At Alba Gem Stone, we work with druses and geodes of Brazilian gemstones - such as Amethyst, Opal, various types of Agate, and Transparent Quartz.