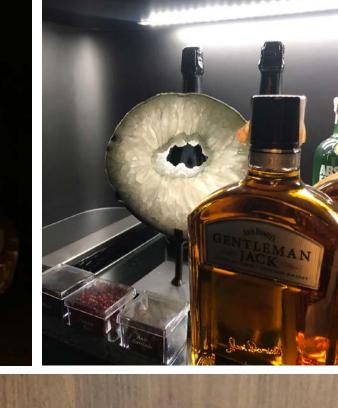

#### **AGATE CUBA**

Finishing: Polished inside, natural edge

#### Stone:

- Natural Agate, all types and colors.