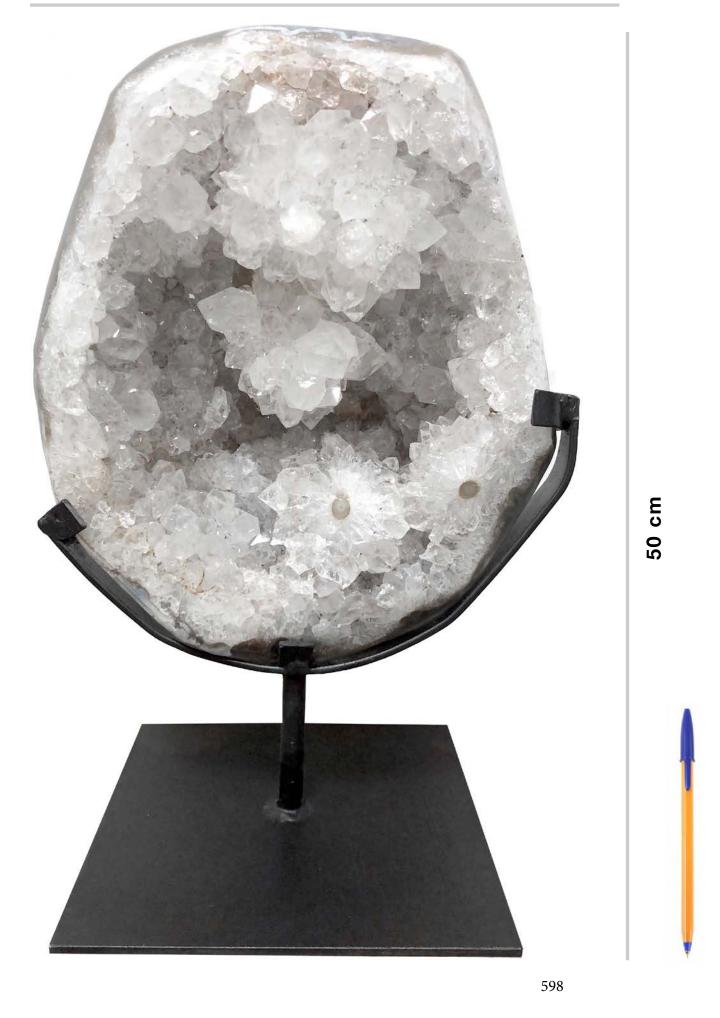

## **QUARTZ**

Quartz piece with iron base in matte black finish

Finishing: Polished back and front, natural edge

- Types:
   Plate
- Gem

60 cm

Ref:QUA95 Size: 60 x 50 x 2,5cm (back same as front)

Wheight: 8 Kg

26 cm

Ref:QUA86

Size: 26 x 50 x 25cm (back raw)

Wheight: 7.8 Kg

MAKE we are ready to attend you, send us your order or

Eduardo do Rosário +55 (47) 4054-9231

albacristais.com alba@albacristais.com

Av. Getúlio Vargas, 162, SL 22 - Itajaí · SC · Brazil