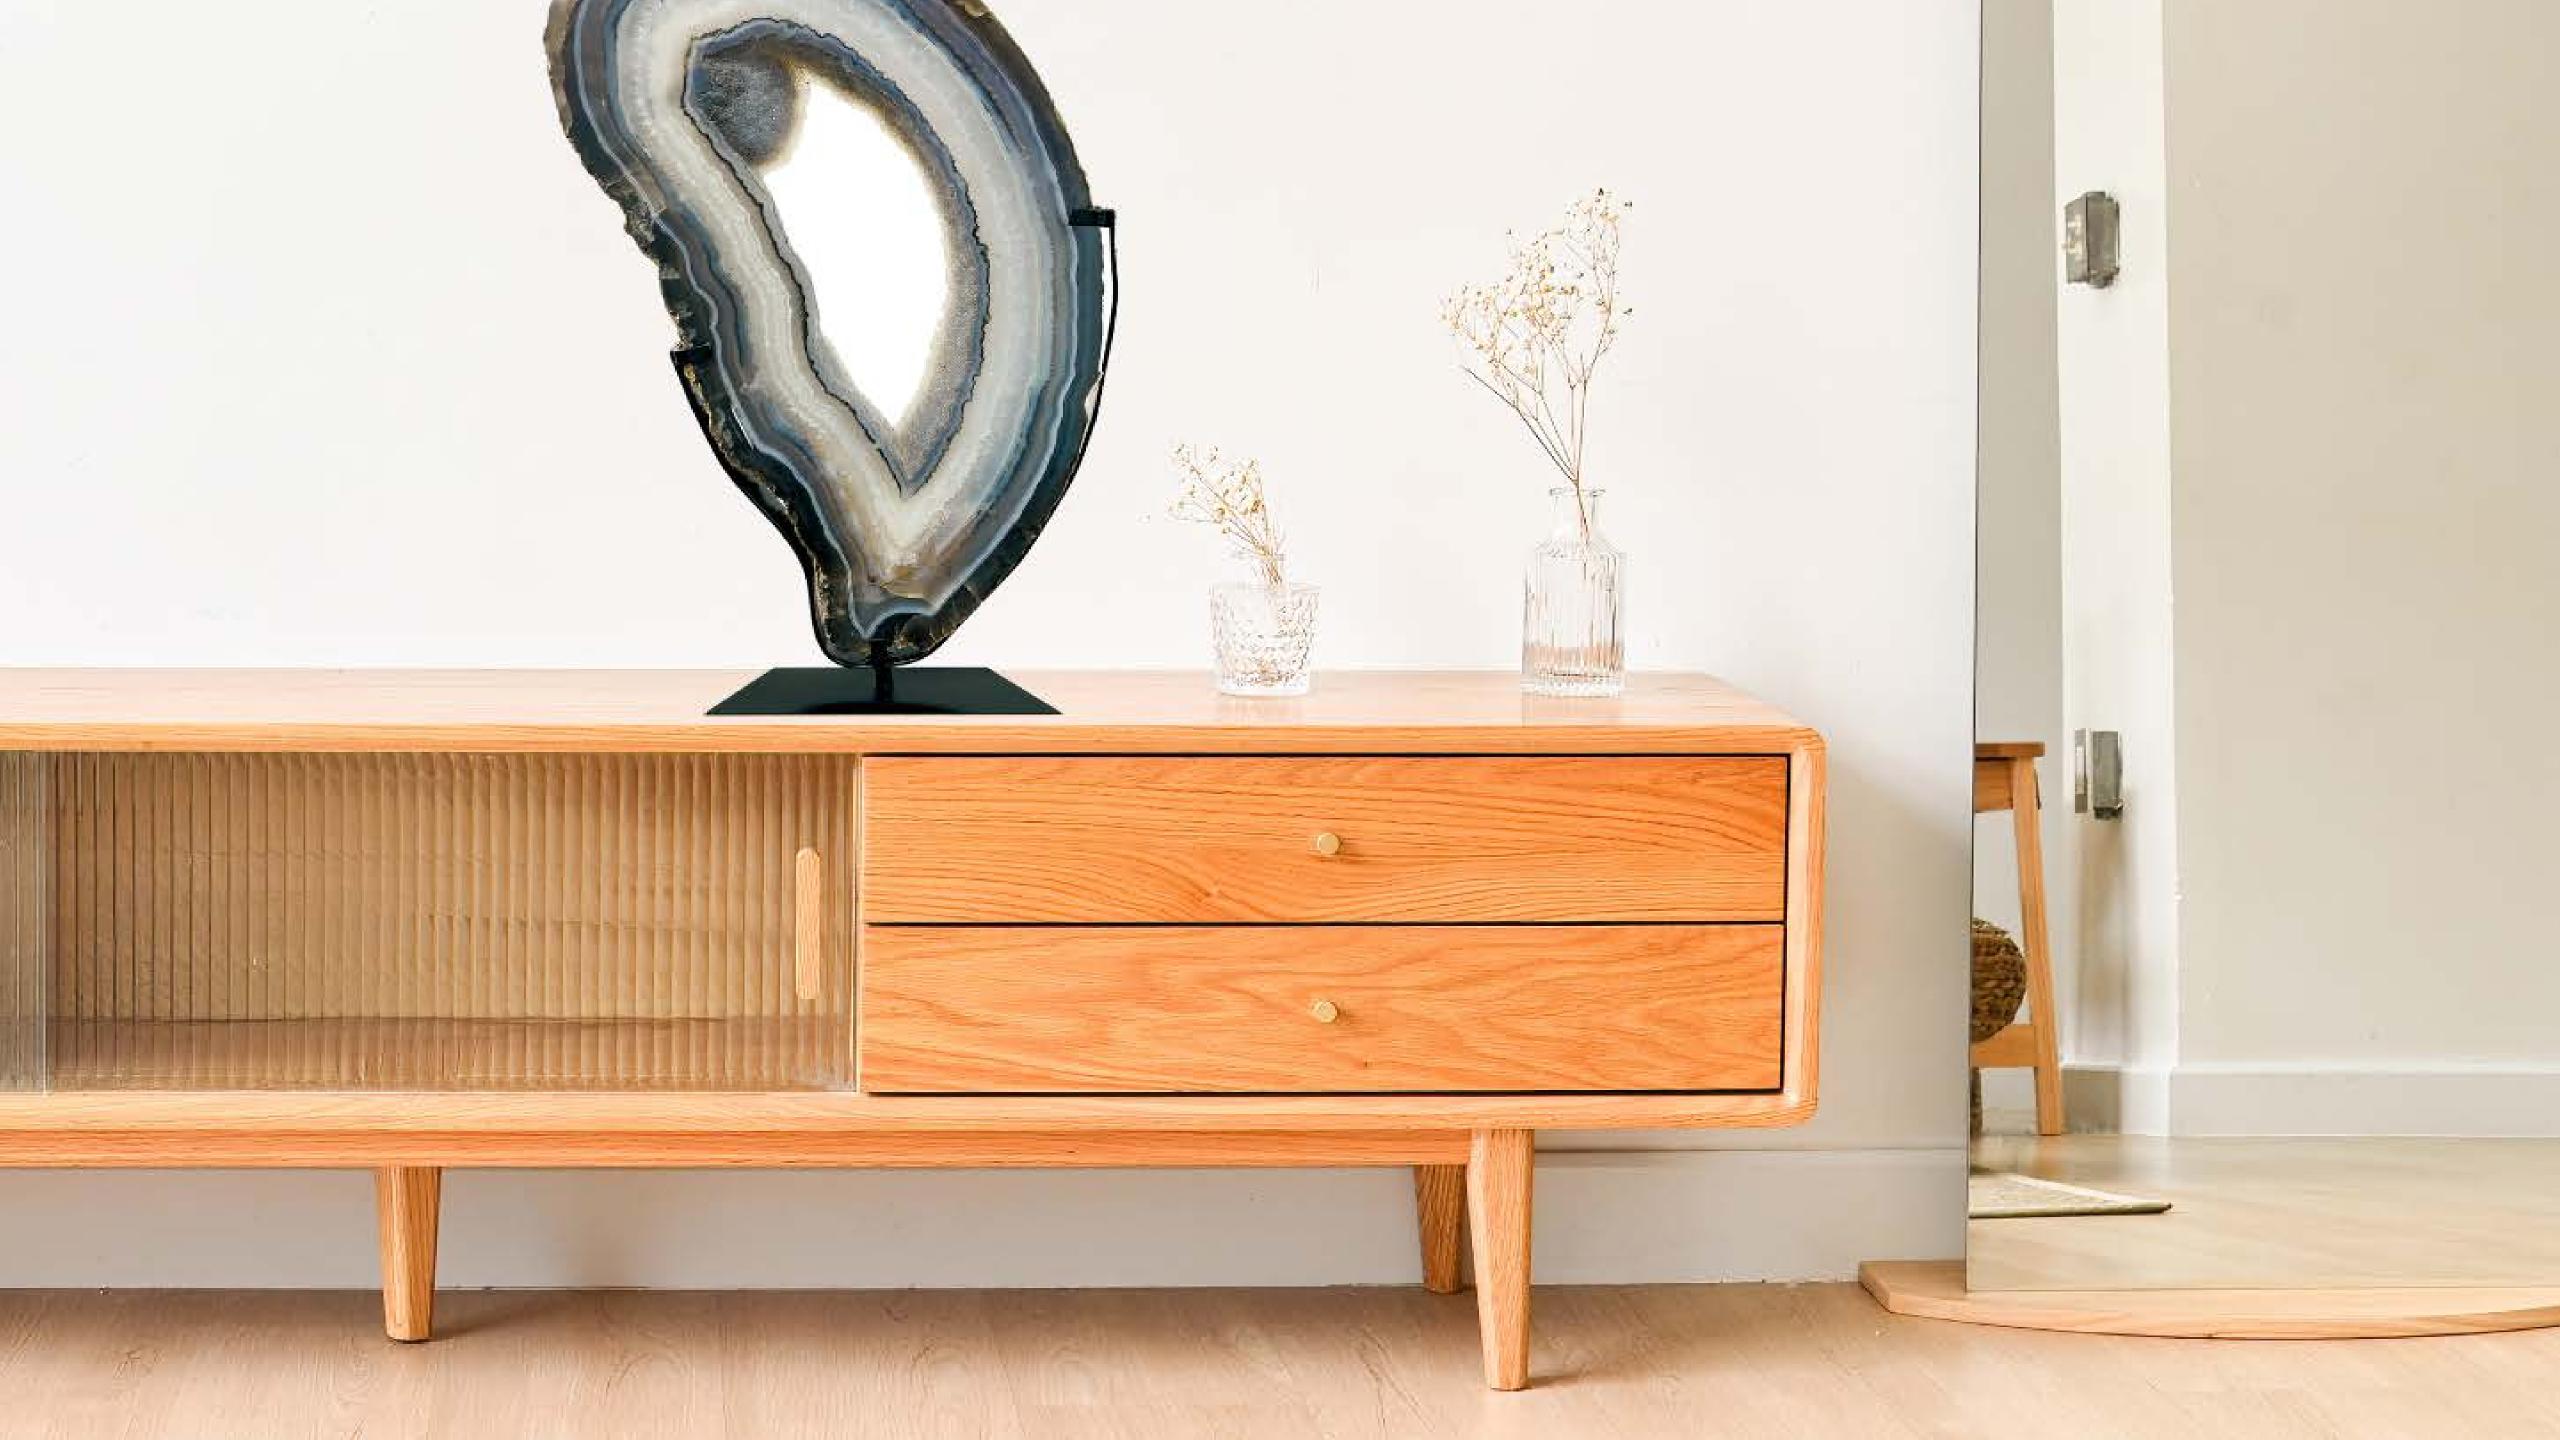

#### **AGATE**

Agate plate with iron base in matte black finish

Finishing:
Polished back and front, natural edge

#### Types:

- Red agate
- Black agate
- Natural agate

Ref:RED12 Size: 37 x 18 x 2,5 cm (back same as front) Wheight: 2.5 Kg

Ref: BLACK18
Size: 45 x 25 x 3,5 cm (back same as front)
Wheight: 4 Kg

Ref:NEUTRO110 Size: 60 x 45 x 20cm (back same as front) Wheight: 13 Kg