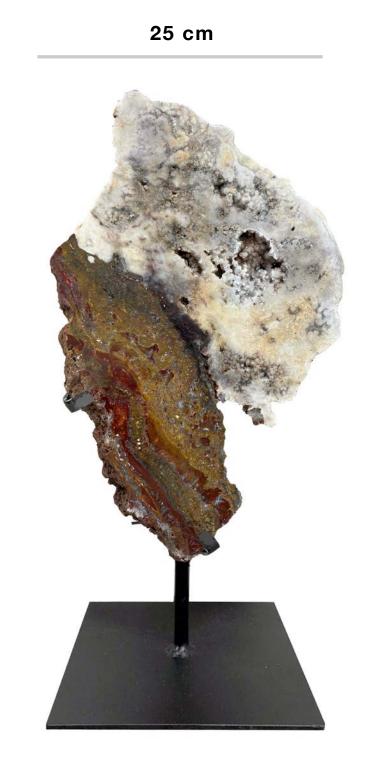

#### PINK AMETHYST

Amethyst piece with iron base in matte black finish

Finishing:
Polished front and back, natural edge.

50 cm

Ref:AR001 Size: 40 x 36 x 3cm (back same as front) Wheight: 3,6 Kg

Ref:AR002 Size: 60 x 45 x 3cm (back same as front) Wheight: 8 Kg