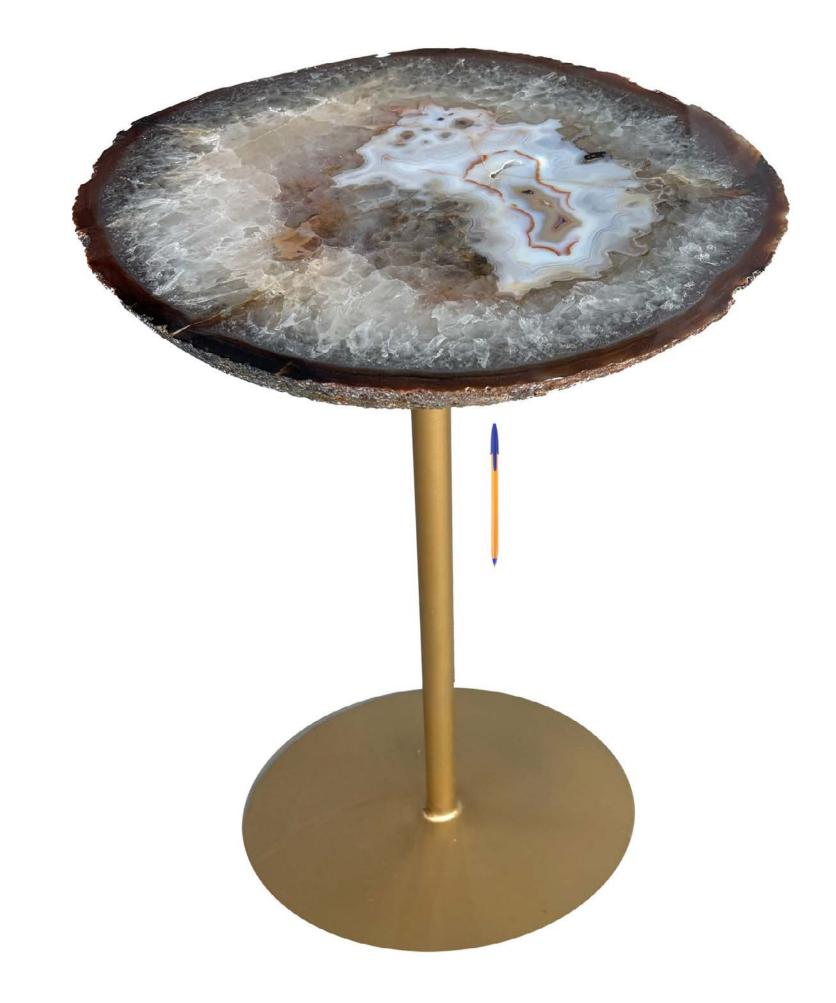

### **AGATE TABLE**

Agate plate with iron base in matte goldem or black finish

Finishing:
Polished back and front, natural edge

#### Stone:

- Natural Agate

Ref:TABLE01

Size: 36cm ø x 54cm h x 3 cm

Ref:TABLE02

Size: 40cm ø x 45cm h x 4 cm