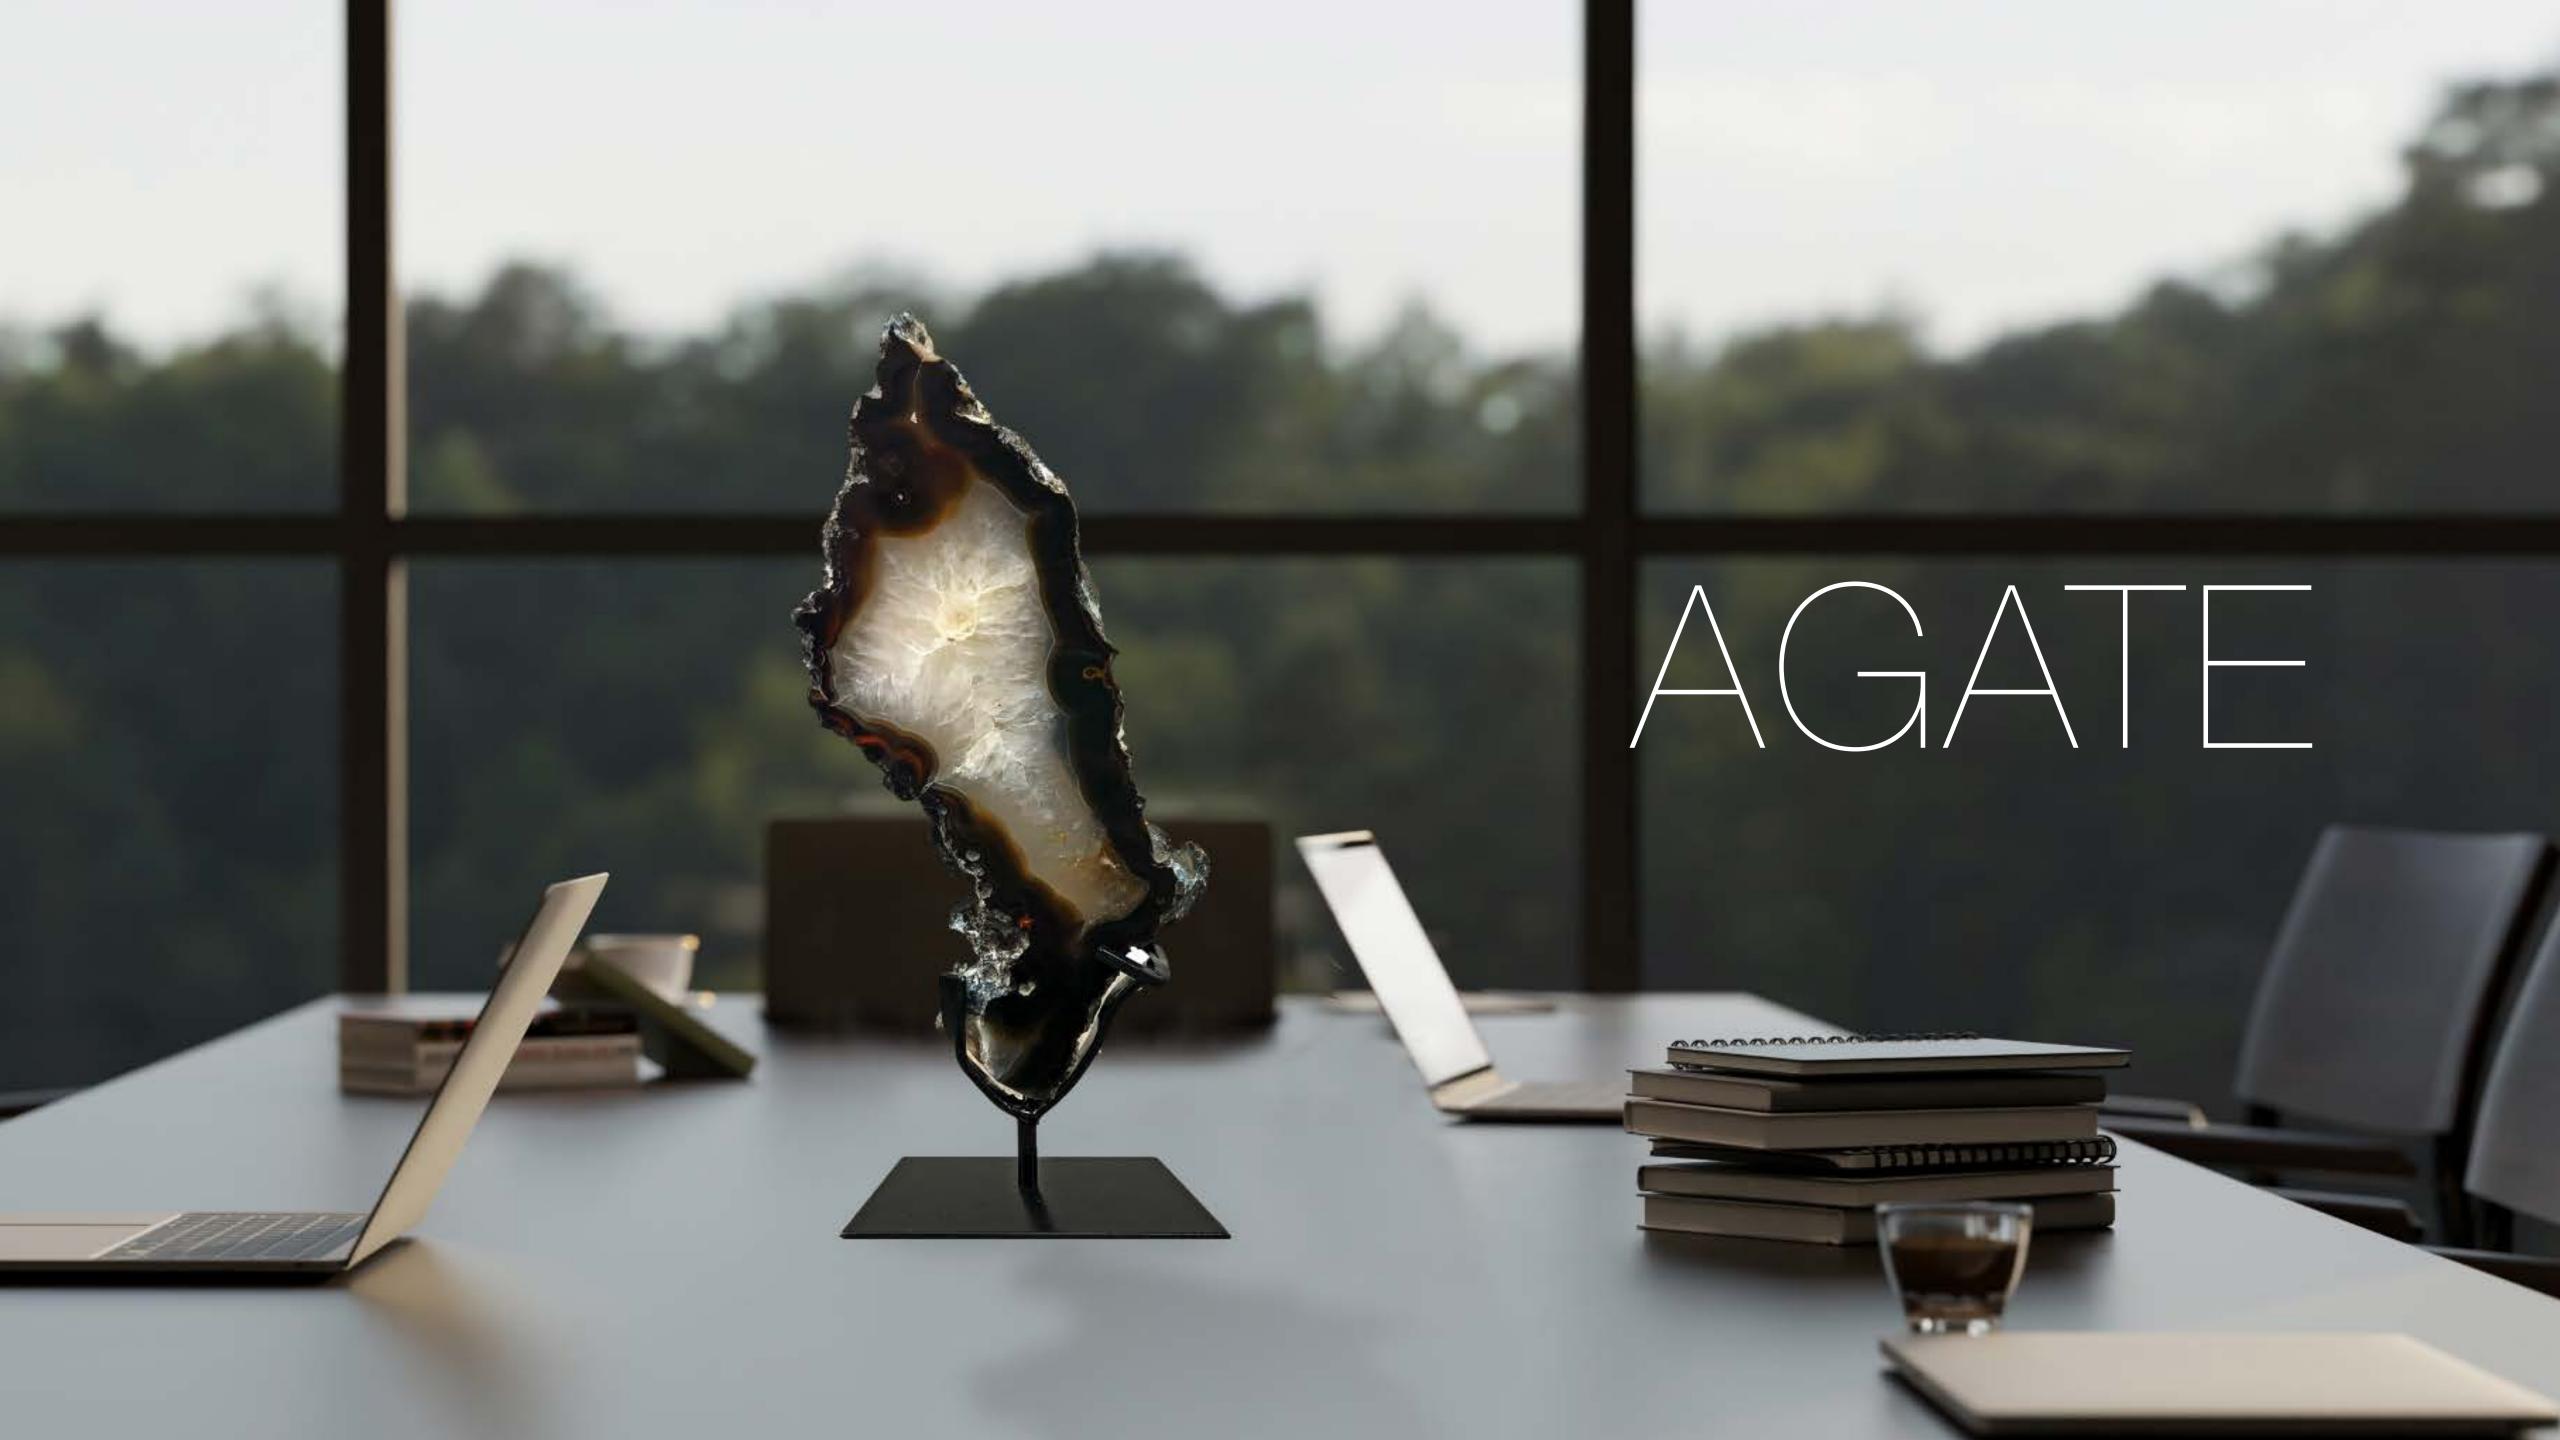

#### **AGATE**

Agate plate with iron base in matte black finish

Finishing:
Polished back and front, natural edge

#### Types:

- Red agate
- Black agate
- Natural agate

Ref:RED12 Size: 37 x 18 x 2,5 cm (back same as front) Wheight: 2.5 Kg

Ref: BLACK18
Size: 45 x 25 x 3,5 cm (back same as front)
Wheight: 4 Kg

Ref:NEUTRO110 Size: 60 x 45 x 20cm (back same as front) Wheight: 13 Kg