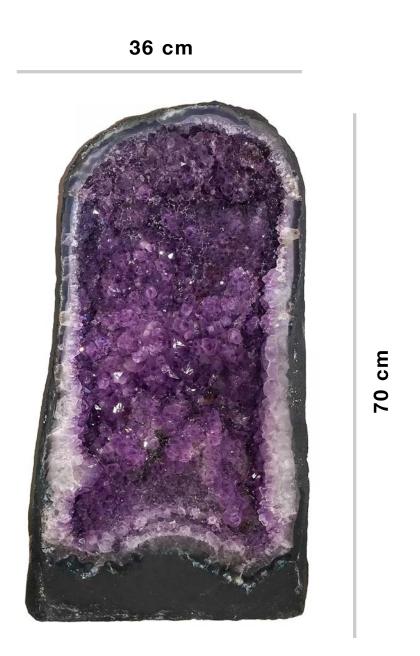

#### **AMETHYST**

Amethyst piece with iron base in matte black finish

Finishing:
Polished front and back, raw edge.

Types:

- Portal (S, M, L)

46 cm

**L** Ref:PO1900

Size: 80cm x 46cm (back same as front)

Wheight: 36 Kg

**M** Ref:PO1400

Size: 50cm x 40cm (back same as front)

Wheight: 20 Kg

**S** Ref:P0600

Size: 30cm x 24cm (back same as front)

Wheight: 7,2 Kg

A++ quality