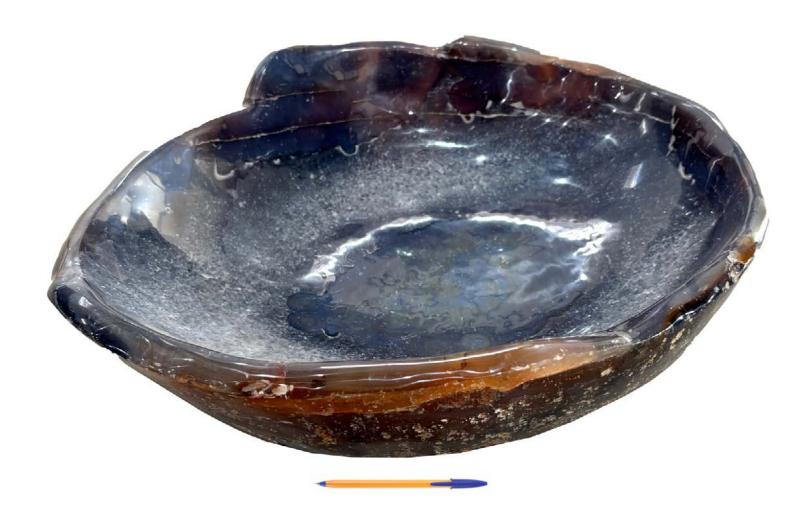

#### **AGATE CUBA**

Finishing: Polished inside, natural edge

#### Stone:

- Natural Agate, all types and colors.

#### **AGATE LAMP**

Natural Agate with Resin and wood base.

Finishing: Polished.

Ref:CUBA01 Size: 50cm x 40cm

Ref:AGALAMPL Size: 25cm x 100cm Weight 19kg