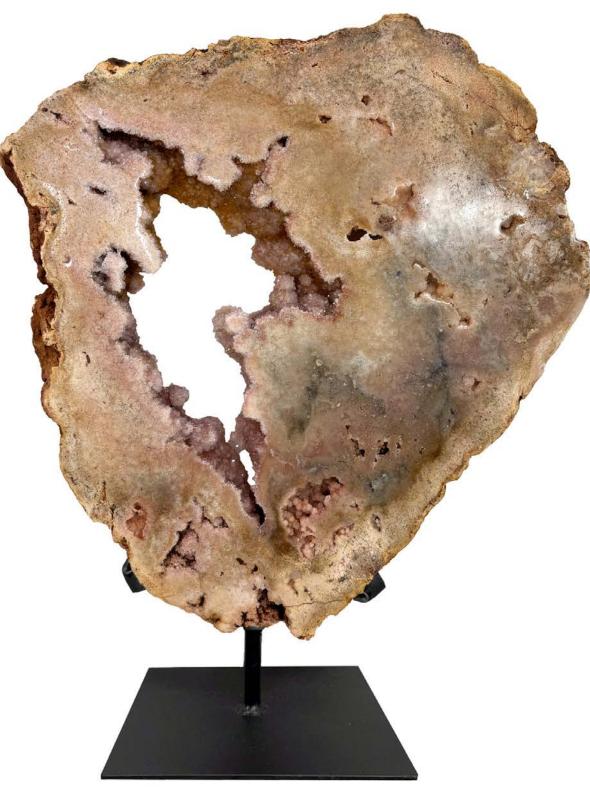

#### PINK AMETHYST

Amethyst piece with iron base in matte black finish

Finishing:
Polished front and back, natural edge.

50 cm

Ref:AR001 Size: 40 x 36 x 3cm (back same as front) Wheight: 3,6 Kg

Ref:AR002 Size: 60 x 45 x 3cm (back same as front) Wheight: 8 Kg

Ref:AR003
Size: 75 x 55 x 3cm
(back same as front)
Wheight: 17 Kg