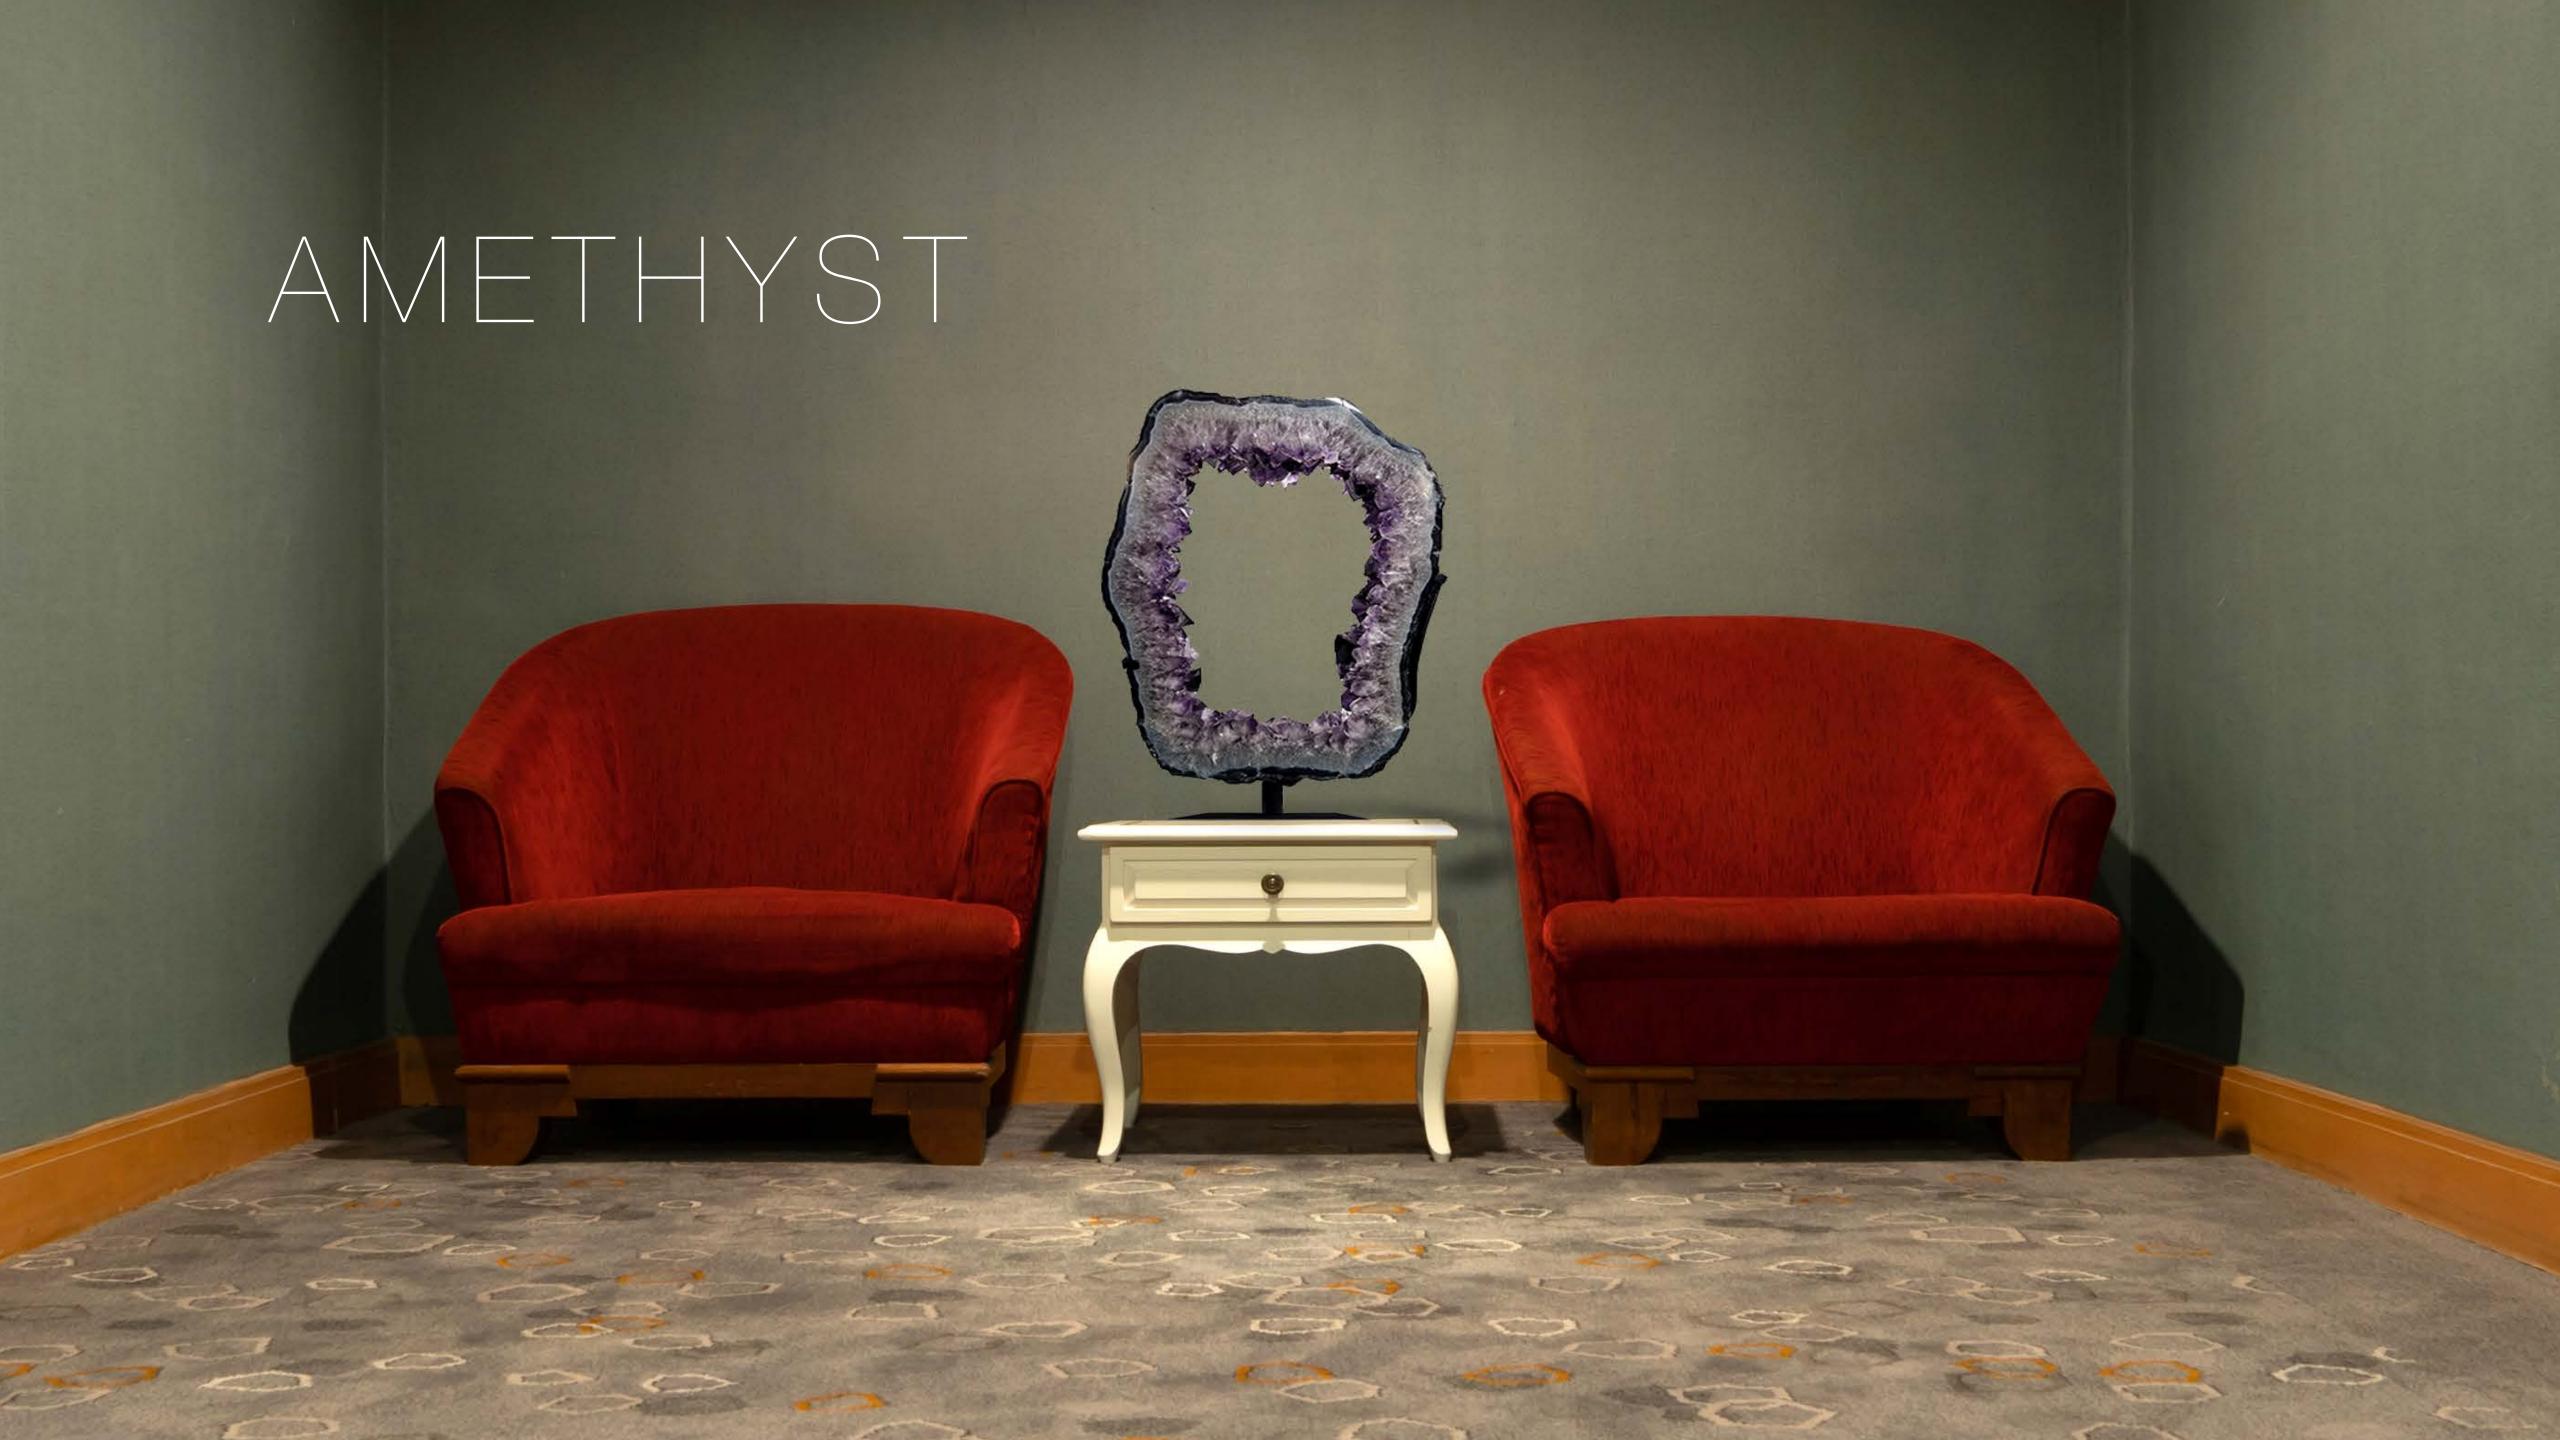

#### **ON MEDIA**

Living was created by Patrícia Furukawa for the exhibition at Artefacto, Brazil. The pieces were used to compose all the uses in the living room, such as Agate on a base, Agate plate, table base and other compositions.

artefacto

See the vídeo

#### **AMETHYST**

Amethyst piece with iron base in matte black finish

Finishing:
Polished front and back, raw edge.

Types:

- Portal (S, M, L)

46 cm

**L** Ref:PO1900

Size: 80cm x 46cm (back same as front)