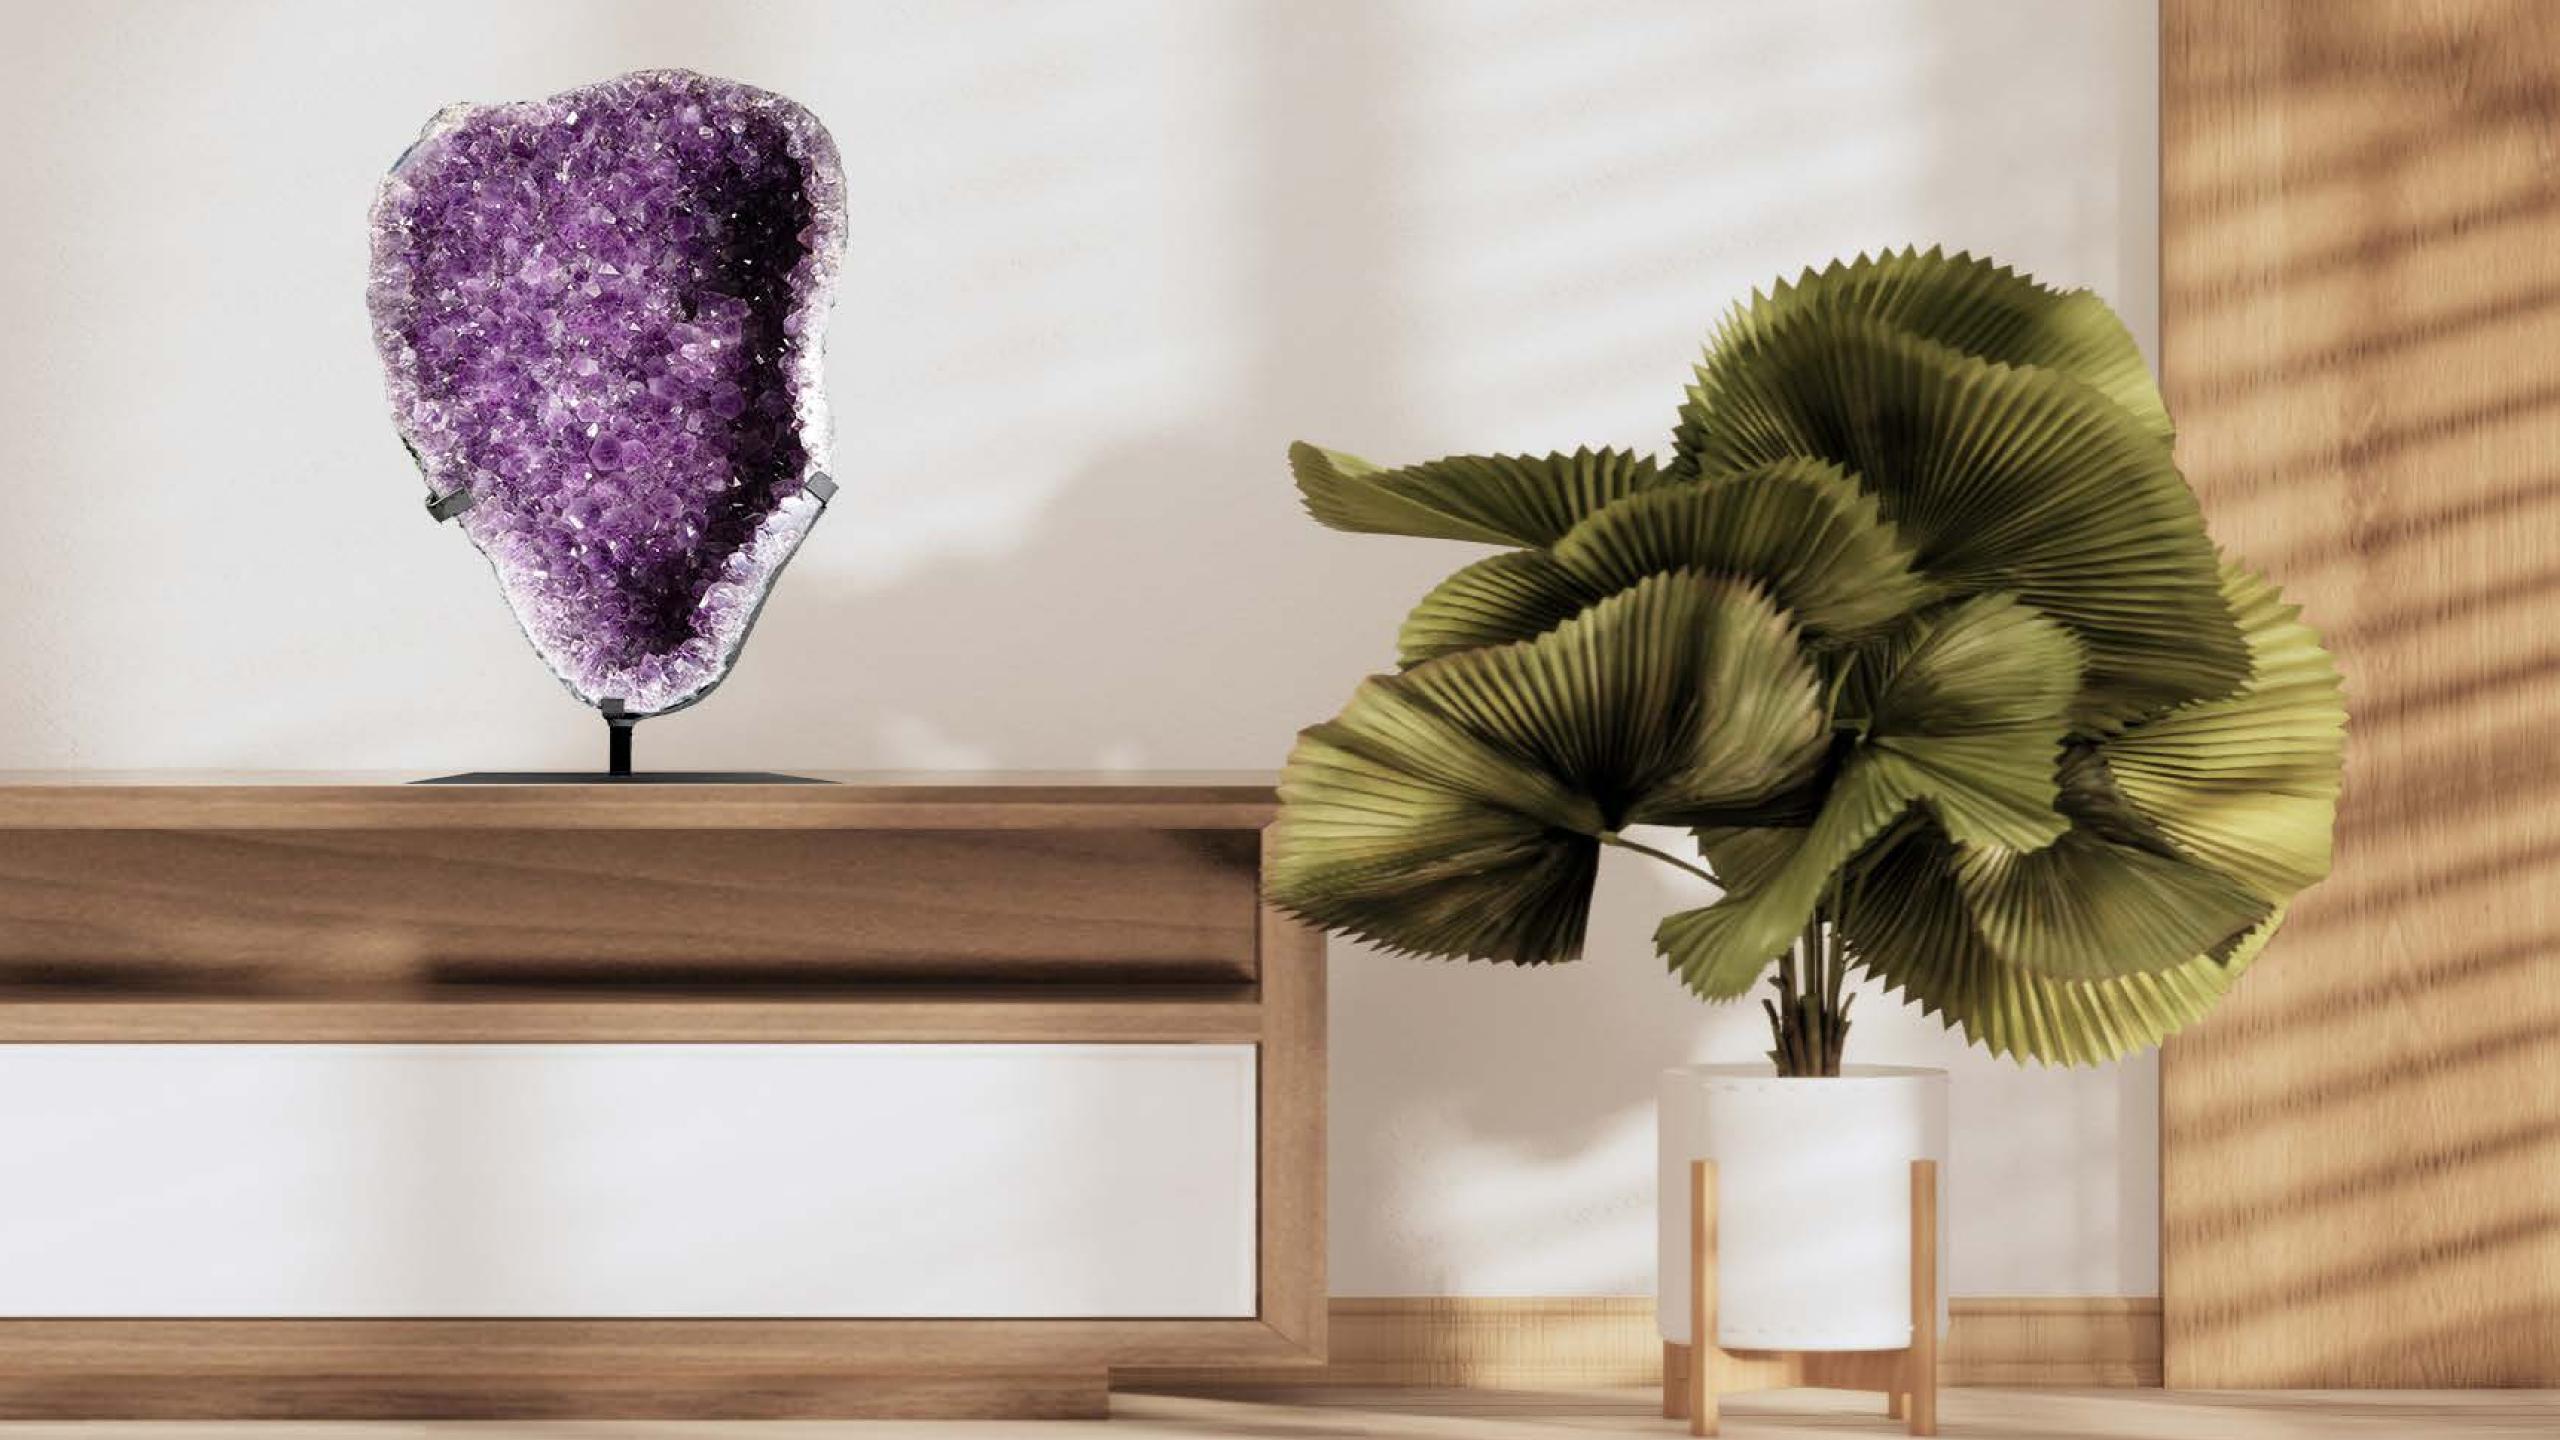

#### **AMETHYST**

Amethyst piece with iron base in matte black finish

Finishing:
Polished front edge,
back raw:

Types:
- Gem

Ref:GAP42 Size: 47 x 21 x 21 cm (back raw) Wheight: 6,8 Kg \*

Ref:GAG160

Size: 60 x 45 x 35 cm (back raw)

Wheight: 27 Kg