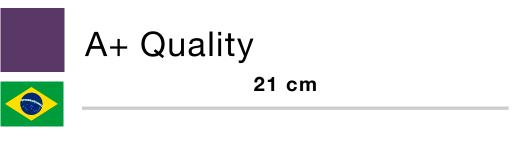

#### **AMETHYST**

Amethyst piece with iron base in matte black finish

Finishing:
Polished front edge,
back raw:

Types:
- Gem

Ref:GAP42 Size: 47 x 21 x 21 cm (back raw) Wheight: 6,8 Kg \*

Ref:GAG160

Size: 60 x 45 x 35 cm (back raw)