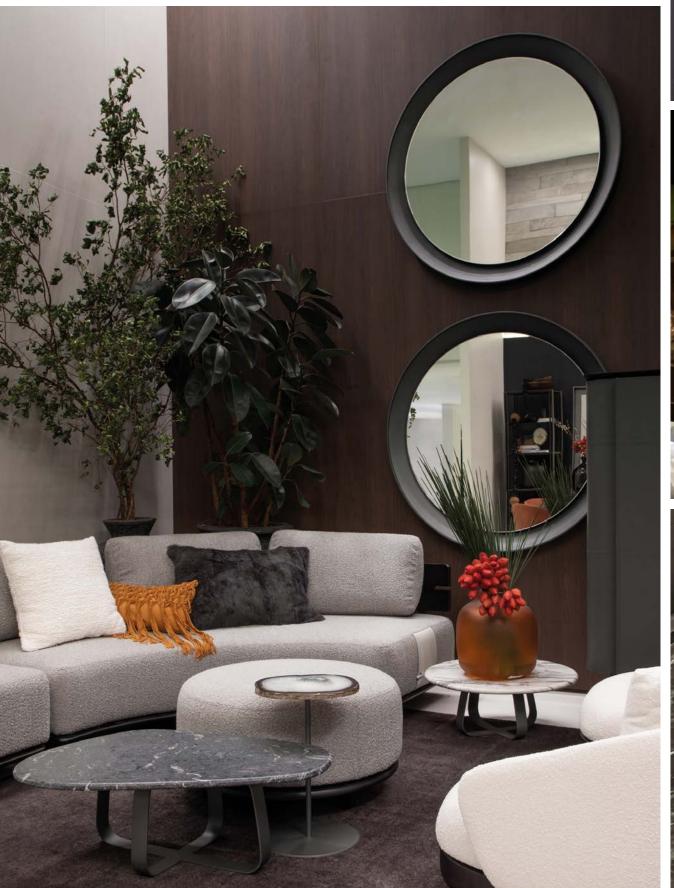

#### **ON MEDIA**

Living was created by Patrícia Furukawa for the exhibition at Artefacto, Brazil. The pieces were used to compose all the uses in the living room, such as Agate on a base, Agate plate, table base and other compositions.

artefacto

See the vídeo