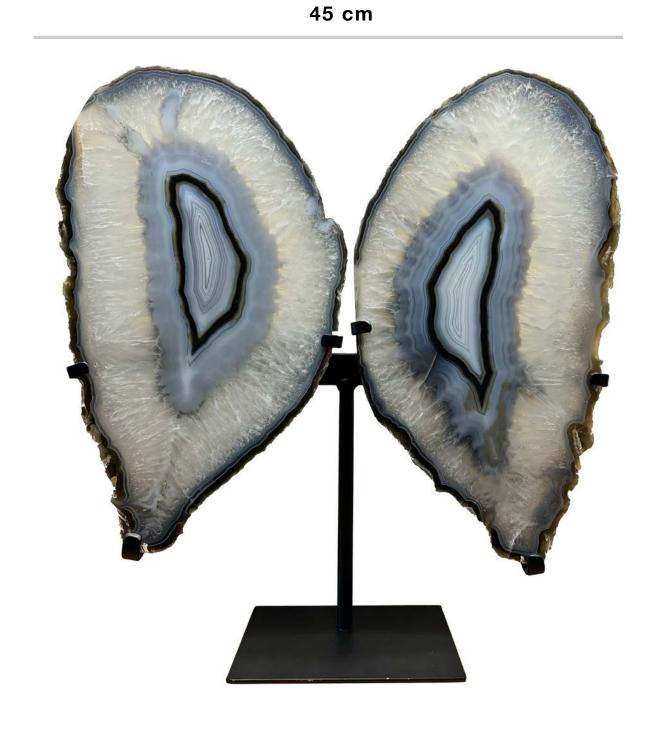

#### **AGATE**

Agate Butterfly with iron base in matte black finish

Finishing:
Polished back and front, natural edge

#### Types:

- Red agate
- Black agate
- Natural (blue) agate

Ref:BBLACK20

Size: 20 x 24 x 2,5 cm (back same as front)

Ref: RESIN36

Size: 46 x 52 x 2,5 cm (back same as front)

Ref:BLUE220

Size: 52 x 46 x 2,5cm (back same as front)

Wheight: 13 Kg

32 cm