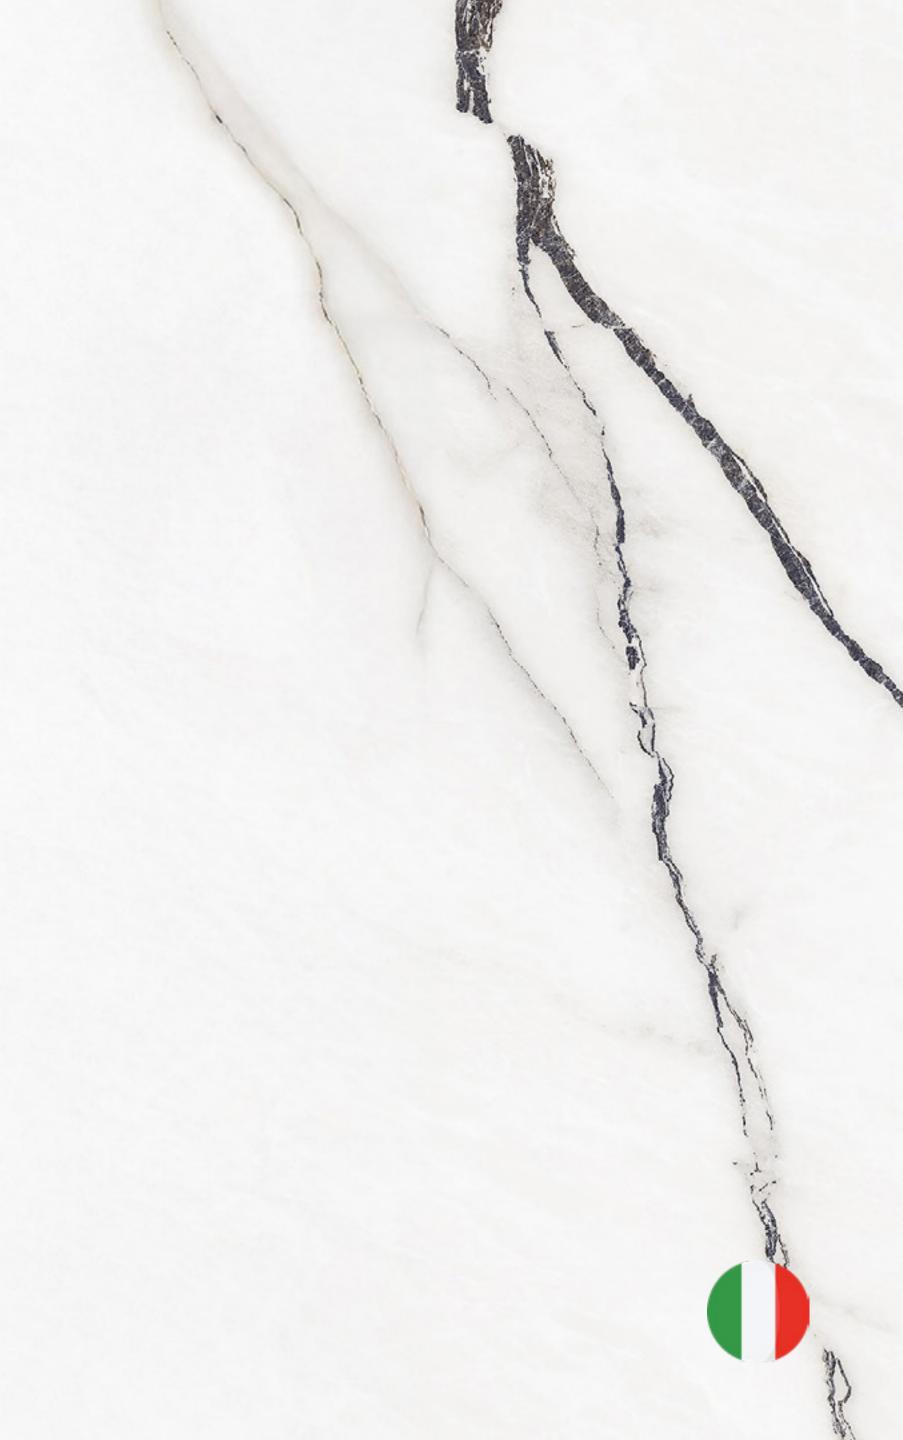

## Calacata

Block Size:

280 x 180 x 180 cm weight: 25,4 tons

Slab size: 280 x 180 cm

Ref:CAL Calacata