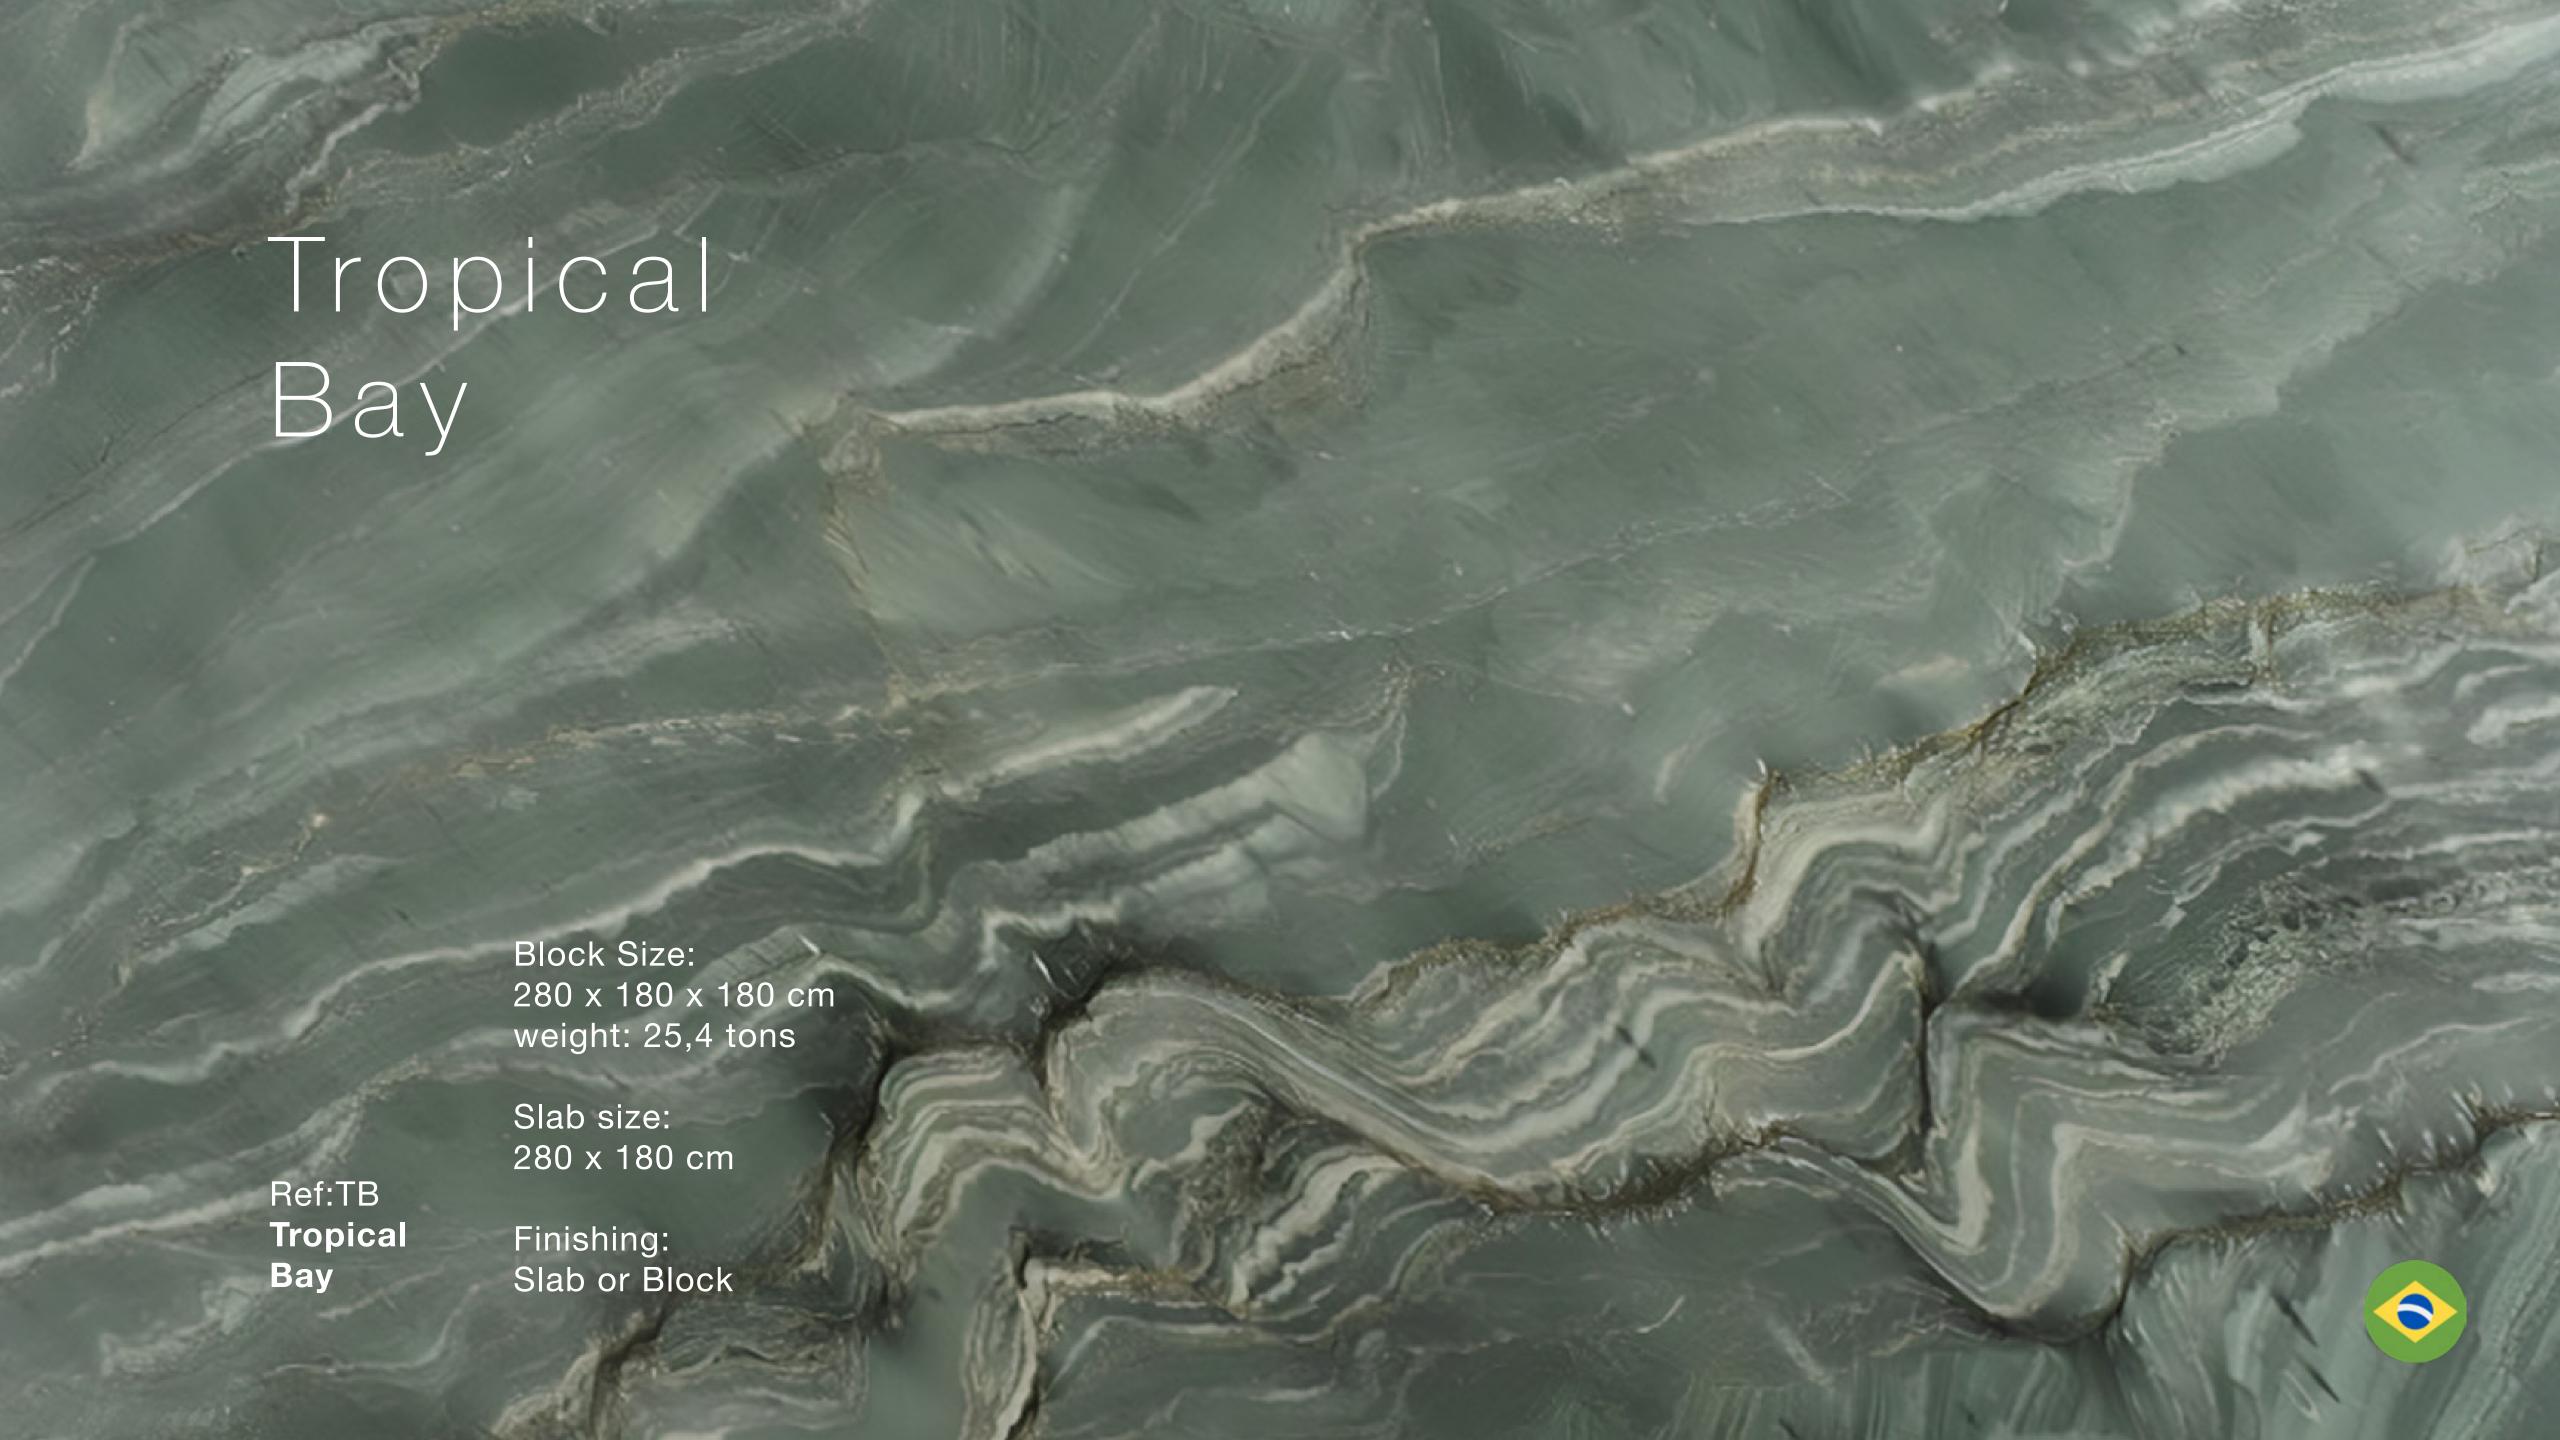

#### **TRAVERTINE**

Block Size: 280 x 180 x 180 cm weight: 25,4 tons

Slab size: 280 x 180 cm

Ref:TN **Navona** 

Ref:TO **Osso** 

Ref:TR **Romano** 

Ref:TRED **Red** 