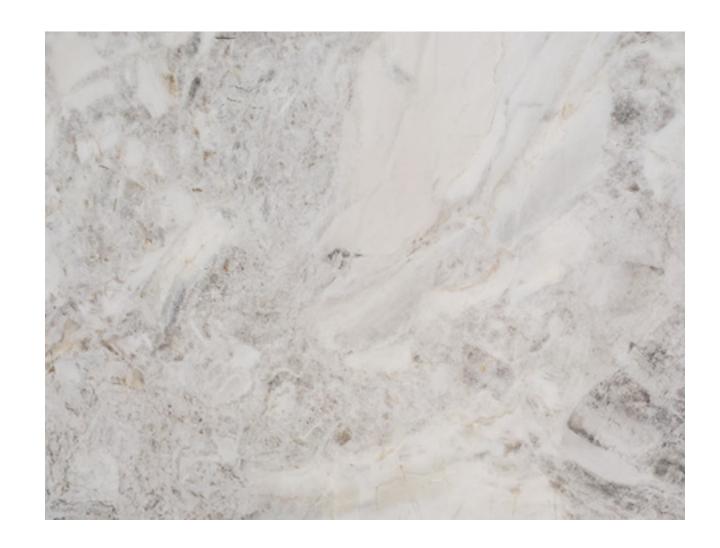

### **Branco Paraná**

Block Size: 280 x 180 x 180 cm weight: 25,4 tons

Slab size: 280 x 180 cm

Ref:BP **Branco Paraná** 

Ref:BPV **Branco Paraná (green vien)** 

Block Size:

280 x 180 x 180 cm

weight: 25,4 tons