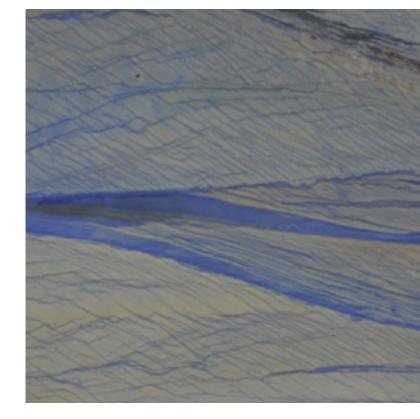

### **AZUL MACAUBAS**

Block Size: 280 x 180 x 180 cm weight: 25,4 tons

Slab size: 280 x 180 cm

Ref:AM **Azul Macaúbas** 

PATTERNS