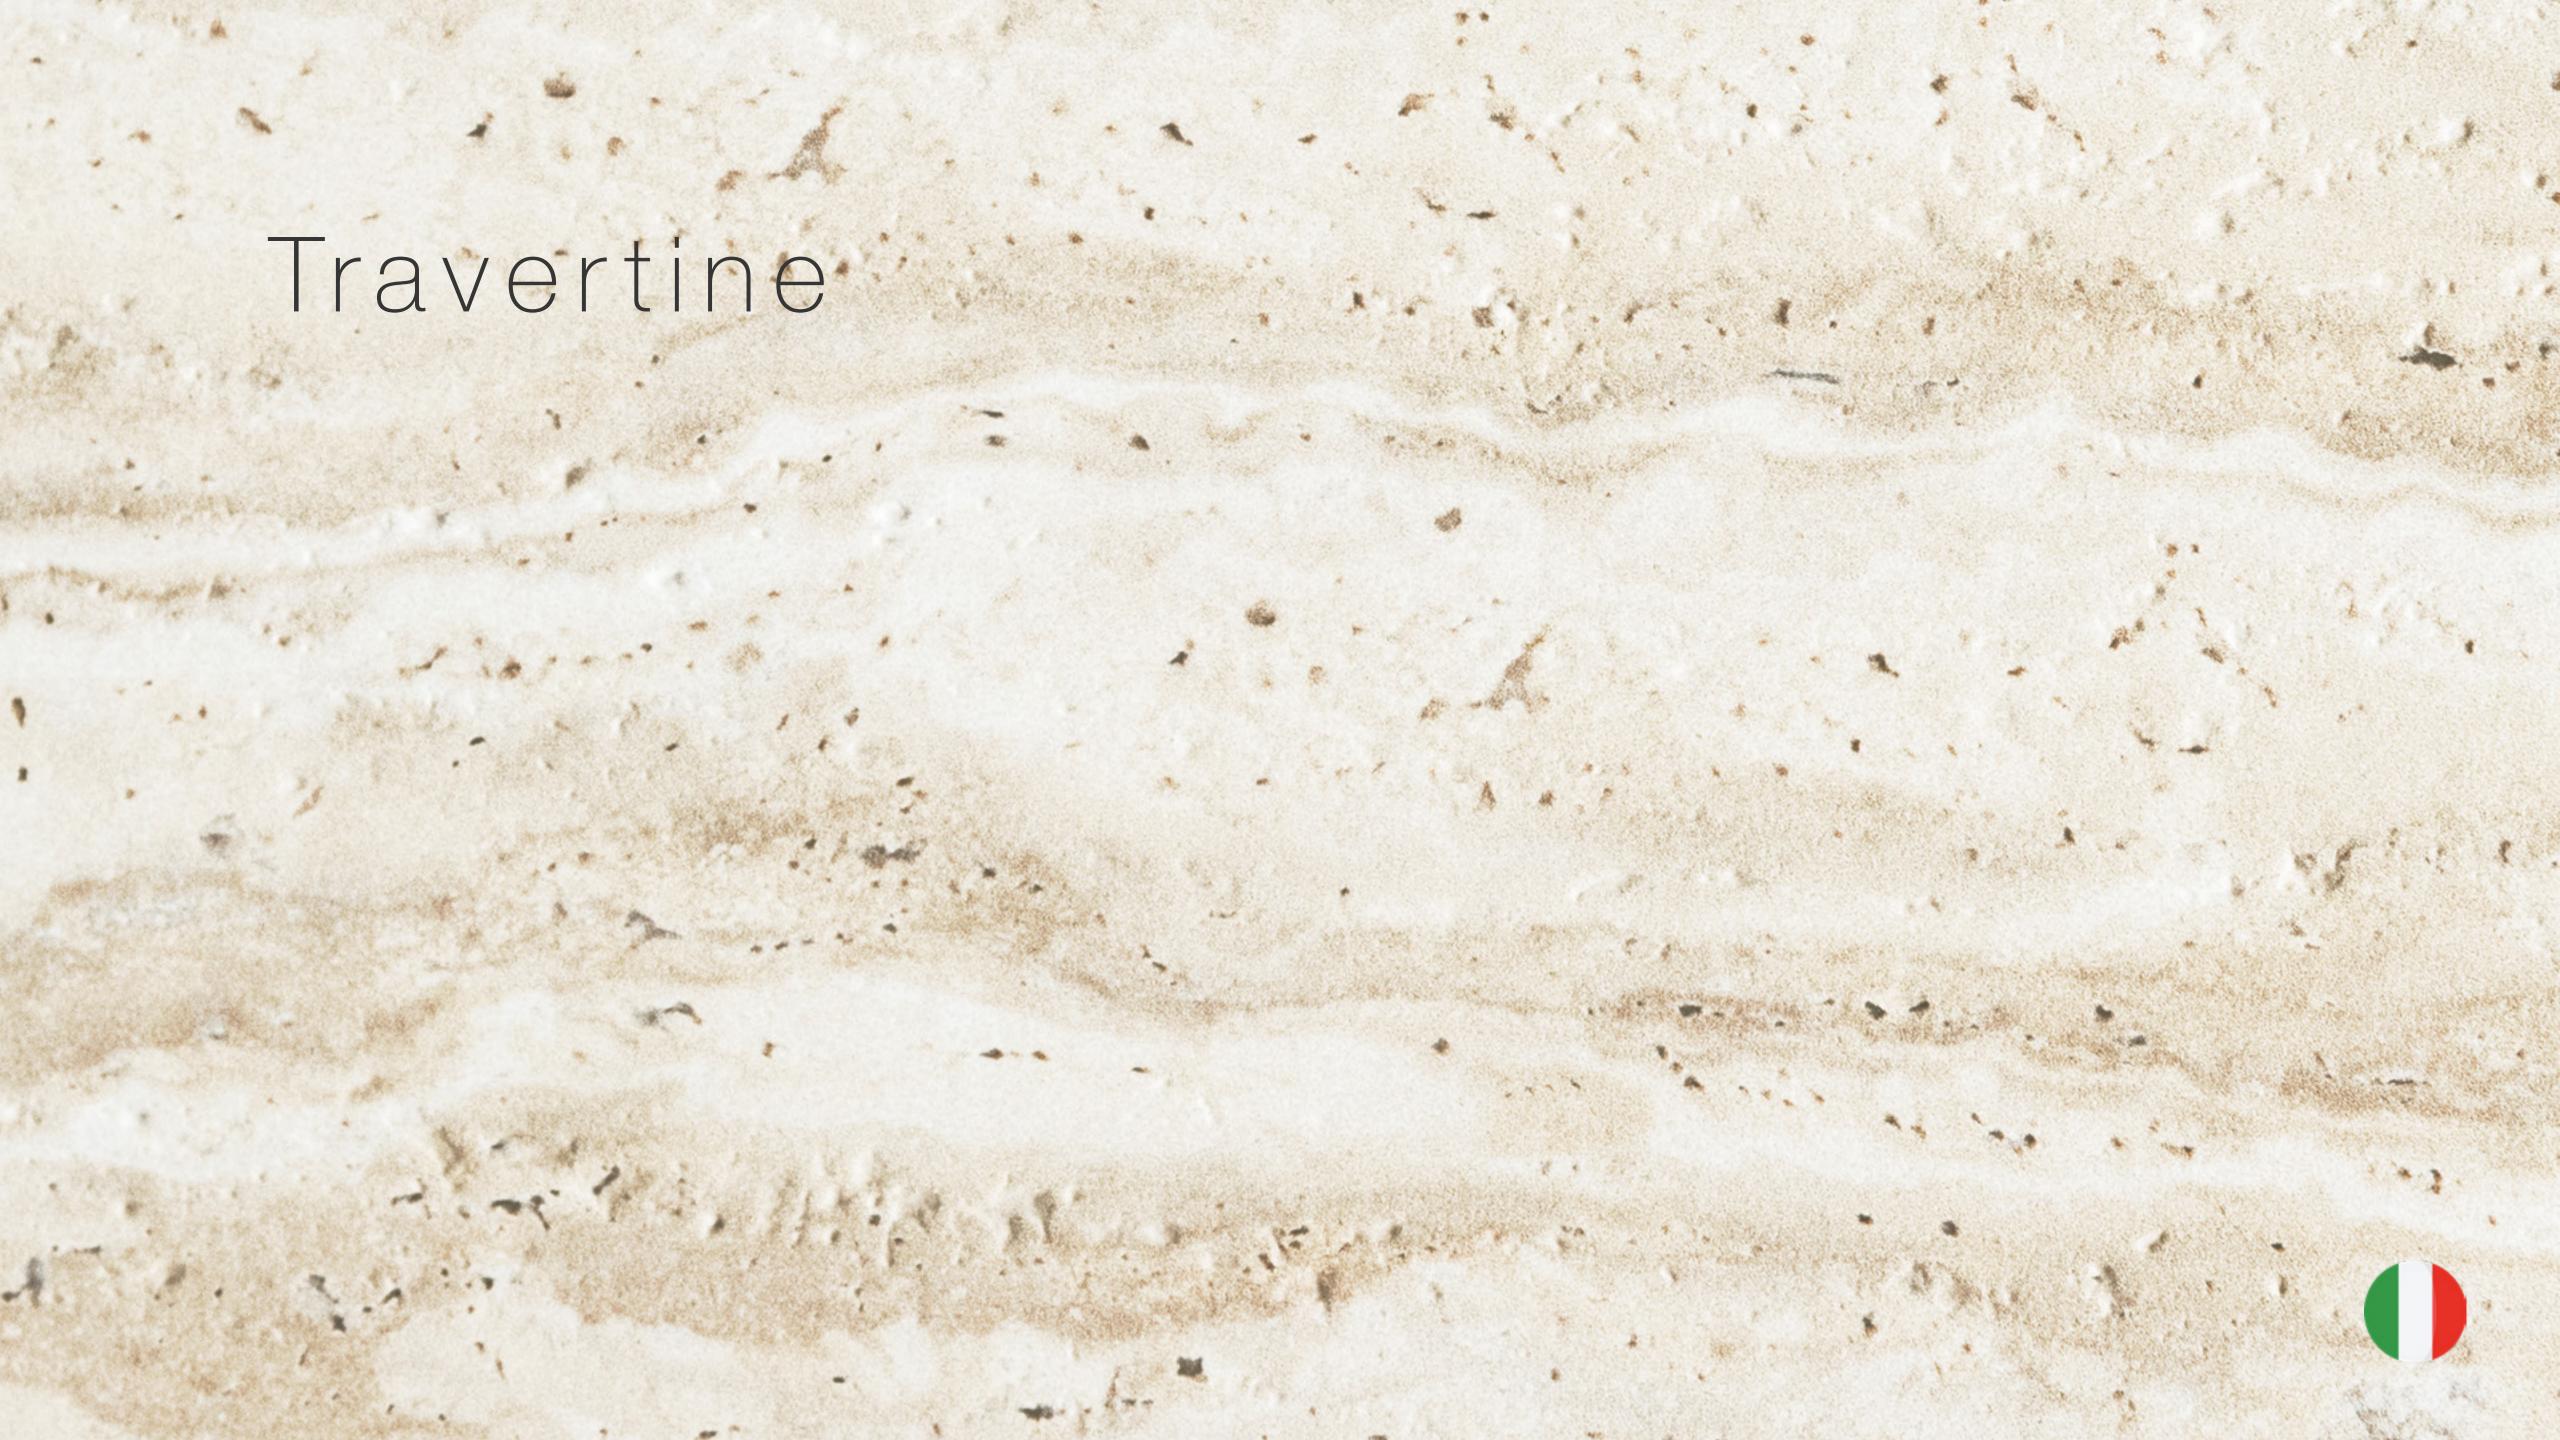

#### **TRAVERTINE**

Block Size: 280 x 180 x 180 cm weight: 25,4 tons

Slab size: 280 x 180 cm

Ref:TN **Navona** 

Ref:TO **Osso** 

Ref:TR **Romano** 

Ref:TRED **Red** 