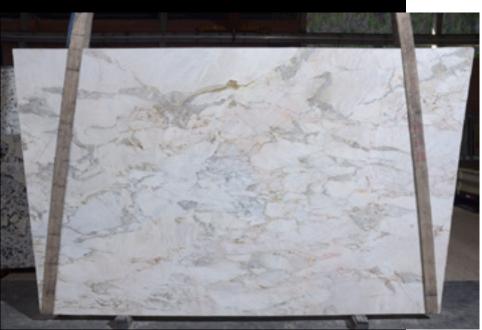

### **Branco Paraná**

Block Size: 280 x 180 x 180 cm weight: 25,4 tons

Slab size: 280 x 180 cm

Ref:BP **Branco Paraná** 

Ref:BPV **Branco Paraná (green vien)** 

Block Size:

280 x 180 x 180 cm

weight: 25,4 tons