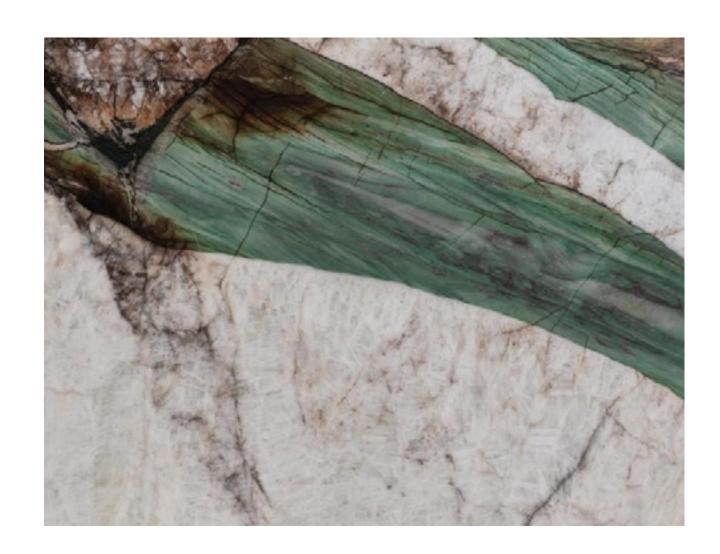

### **Branco Paraná**

Block Size: 280 x 180 x 180 cm weight: 25,4 tons

Slab size: 280 x 180 cm

Ref:BP **Branco Paraná** 

Ref:BPV **Branco Paraná (green vien)** 

Block Size:

280 x 180 x 180 cm

weight: 25,4 tons