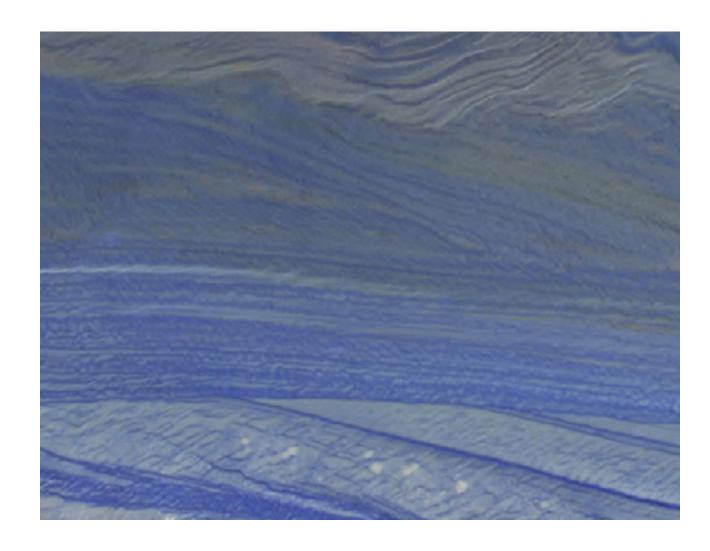

### **AZUL MACAUBAS**

Block Size: 280 x 180 x 180 cm weight: 25,4 tons

Slab size: 280 x 180 cm

Ref:AM **Azul Macaúbas** 

PATTERNS