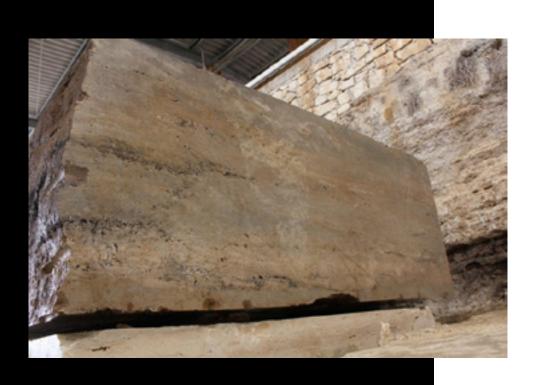

#### **TRAVERTINE**

Block Size: 280 x 180 x 180 cm weight: 25,4 tons

Slab size: 280 x 180 cm

Ref:TN **Navona** 

Ref:TO **Osso** 

Ref:TR **Romano** 

Ref:TRED **Red** 