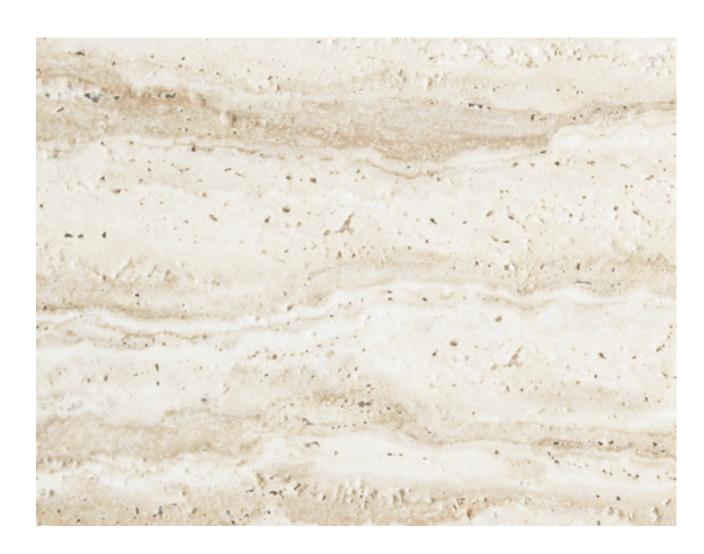

#### **TRAVERTINE**

Block Size: 280 x 180 x 180 cm weight: 25,4 tons

Slab size: 280 x 180 cm

Ref:TN **Navona** 

Ref:TO **Osso** 

Ref:TR **Romano** 

Ref:TRED **Red** 