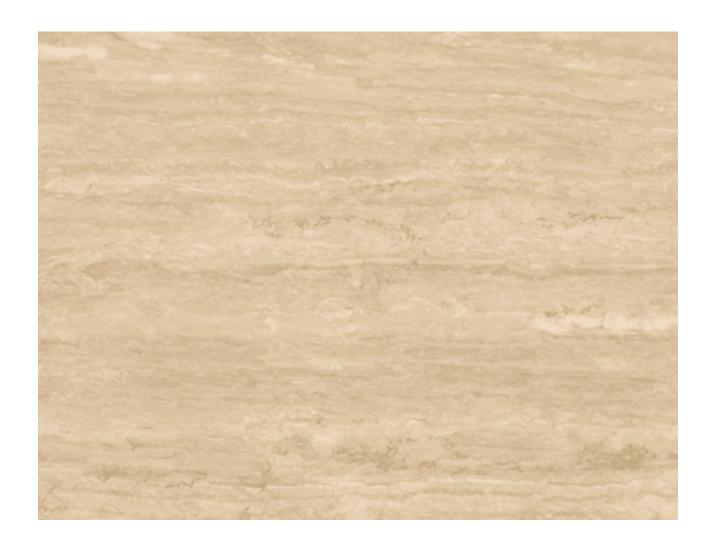

#### **TRAVERTINE**

Block Size: 280 x 180 x 180 cm weight: 25,4 tons

Slab size: 280 x 180 cm

Ref:TN **Navona** 

Ref:TO **Osso** 

Ref:TR **Romano** 

Ref:TRED **Red** 