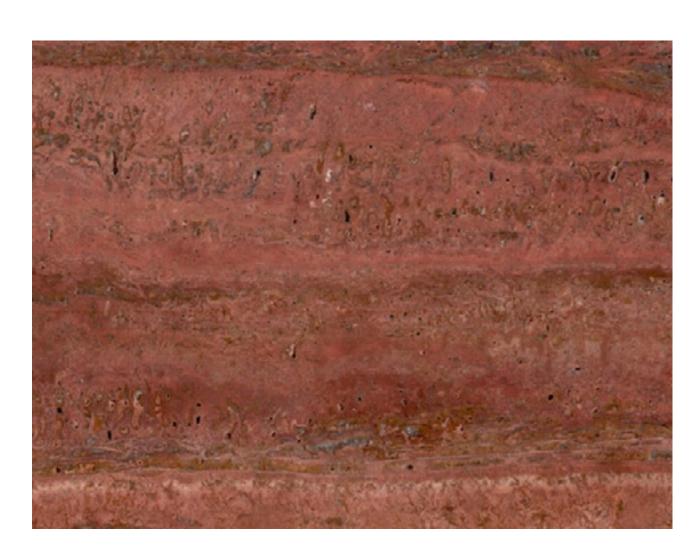

#### **TRAVERTINE**

Block Size: 280 x 180 x 180 cm weight: 25,4 tons

Slab size: 280 x 180 cm

Ref:TN **Navona** 

Ref:TO **Osso** 

Ref:TR **Romano** 

Ref:TRED **Red** 