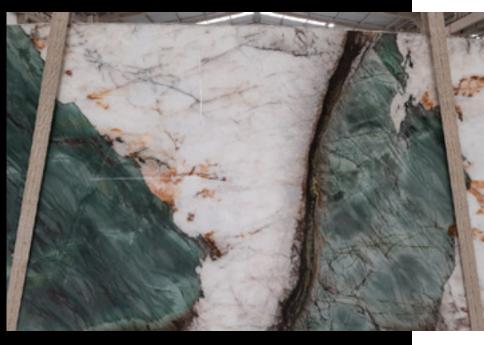

### **Branco Paraná**

Block Size: 280 x 180 x 180 cm weight: 25,4 tons

Slab size: 280 x 180 cm

Ref:BP **Branco Paraná** 

Ref:BPV **Branco Paraná (green vien)** 

Block Size:

280 x 180 x 180 cm

weight: 25,4 tons