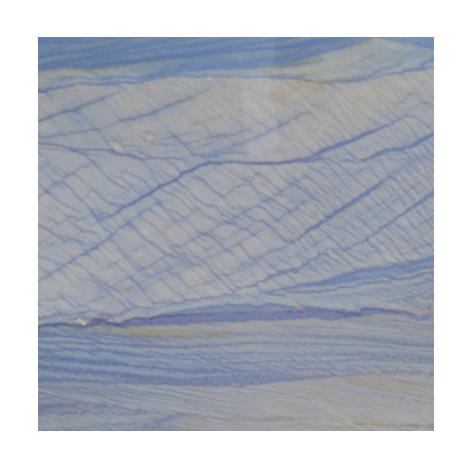

### **AZUL MACAUBAS**

Block Size: 280 x 180 x 180 cm weight: 25,4 tons

Slab size: 280 x 180 cm

Ref:AM **Azul Macaúbas** 

PATTERNS