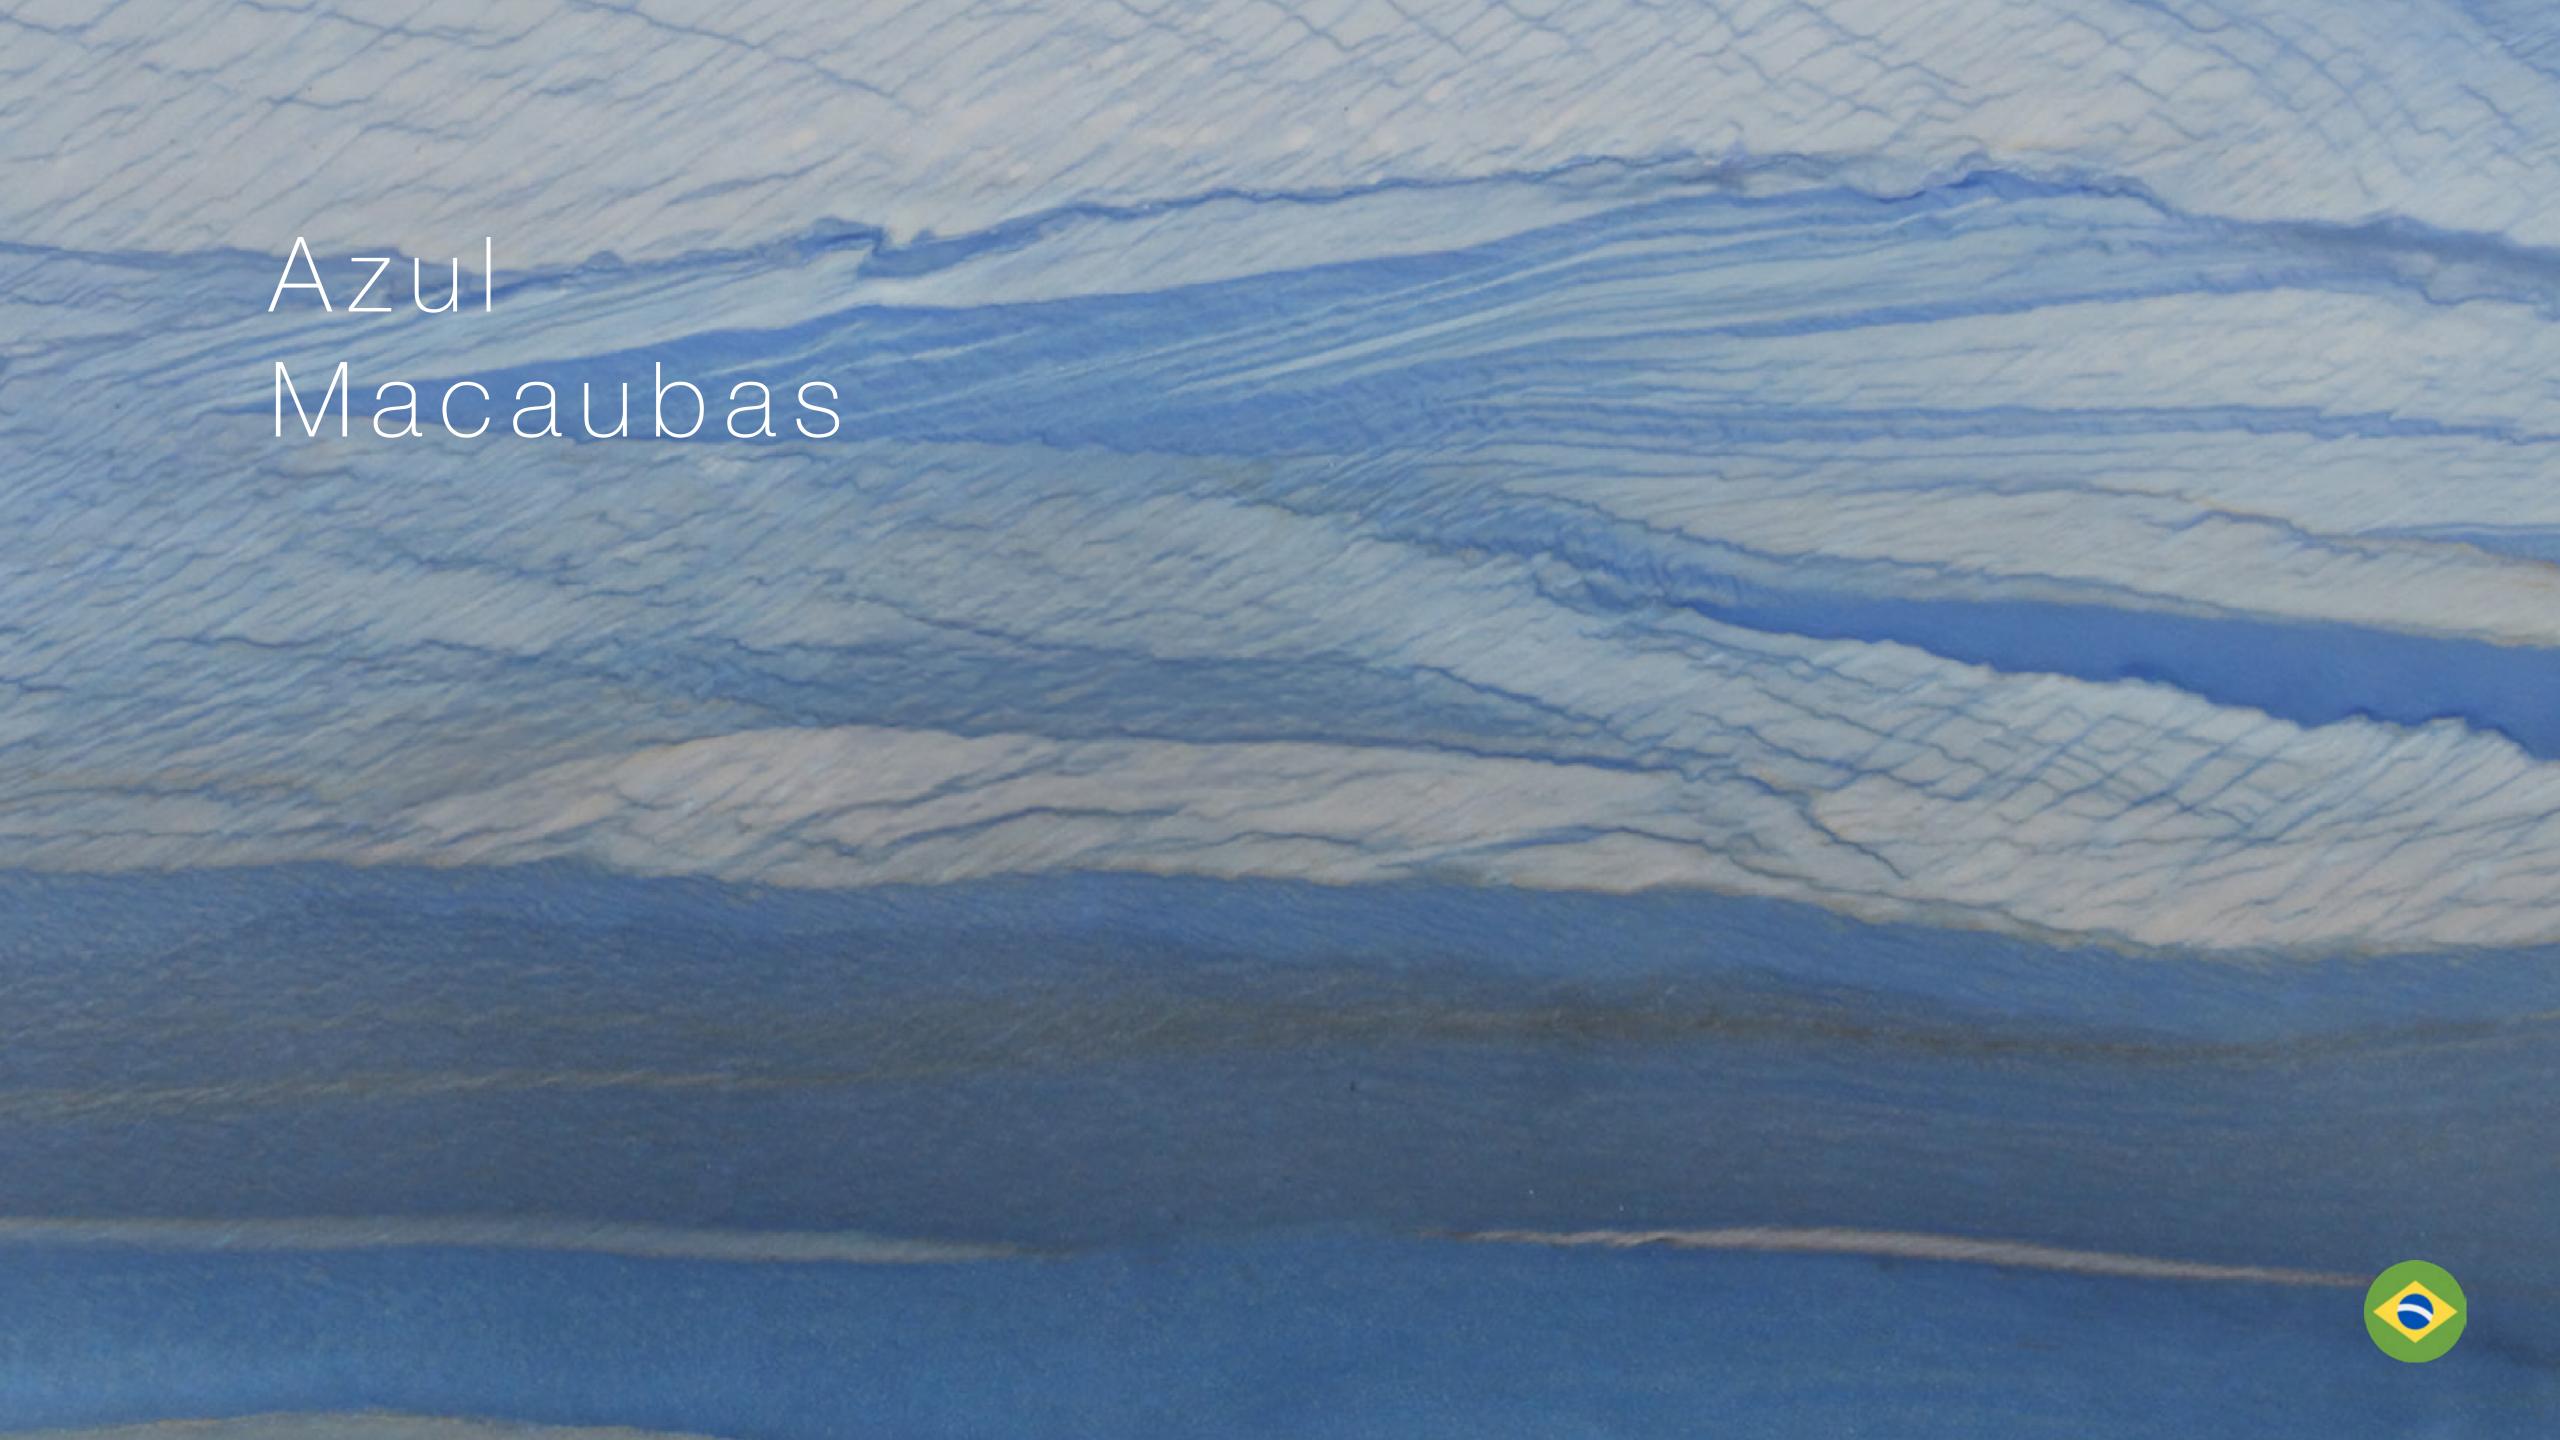

### **AZUL MACAUBAS**

Block Size: 280 x 180 x 180 cm weight: 25,4 tons

Slab size: 280 x 180 cm

Ref:AM **Azul Macaúbas** 

PATTERNS