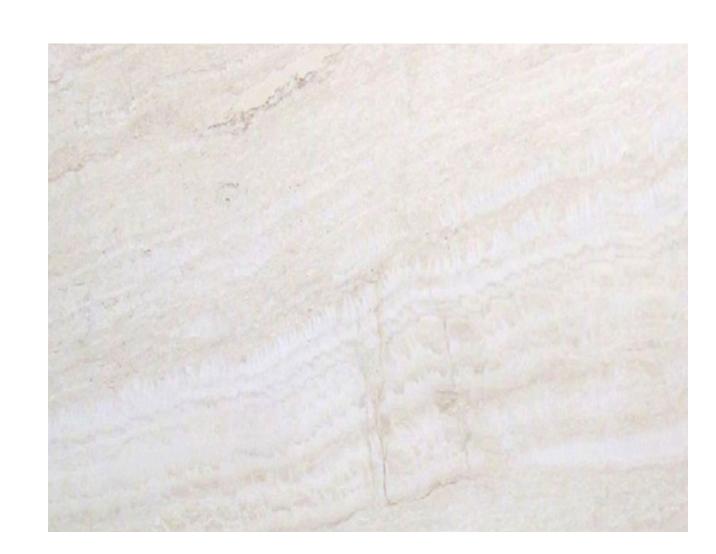

#### **TRAVERTINE**

Block Size: 280 x 180 x 180 cm weight: 25,4 tons

Slab size: 280 x 180 cm

Ref:TN **Navona** 

Ref:TO **Osso** 

Ref:TR **Romano** 

Ref:TRED **Red** 