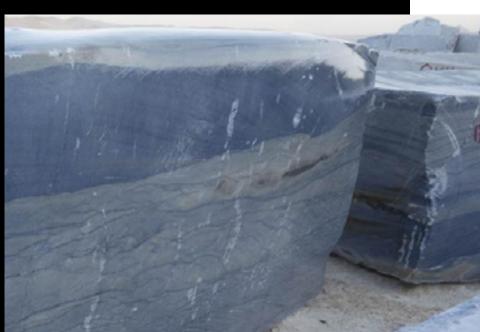

### **AZUL MACAUBAS**

Block Size: 280 x 180 x 180 cm weight: 25,4 tons

Slab size: 280 x 180 cm

Ref:AM **Azul Macaúbas** 

PATTERNS