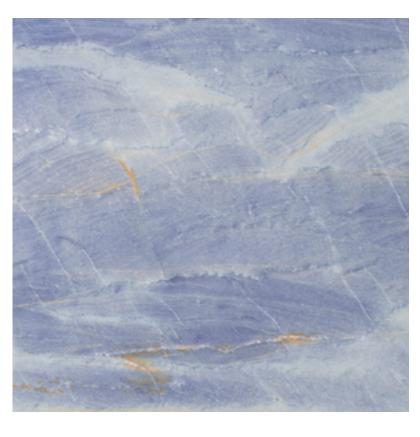

### **AZUL MACAUBAS**

Block Size: 280 x 180 x 180 cm weight: 25,4 tons

Slab size: 280 x 180 cm

Ref:AM **Azul Macaúbas** 

PATTERNS