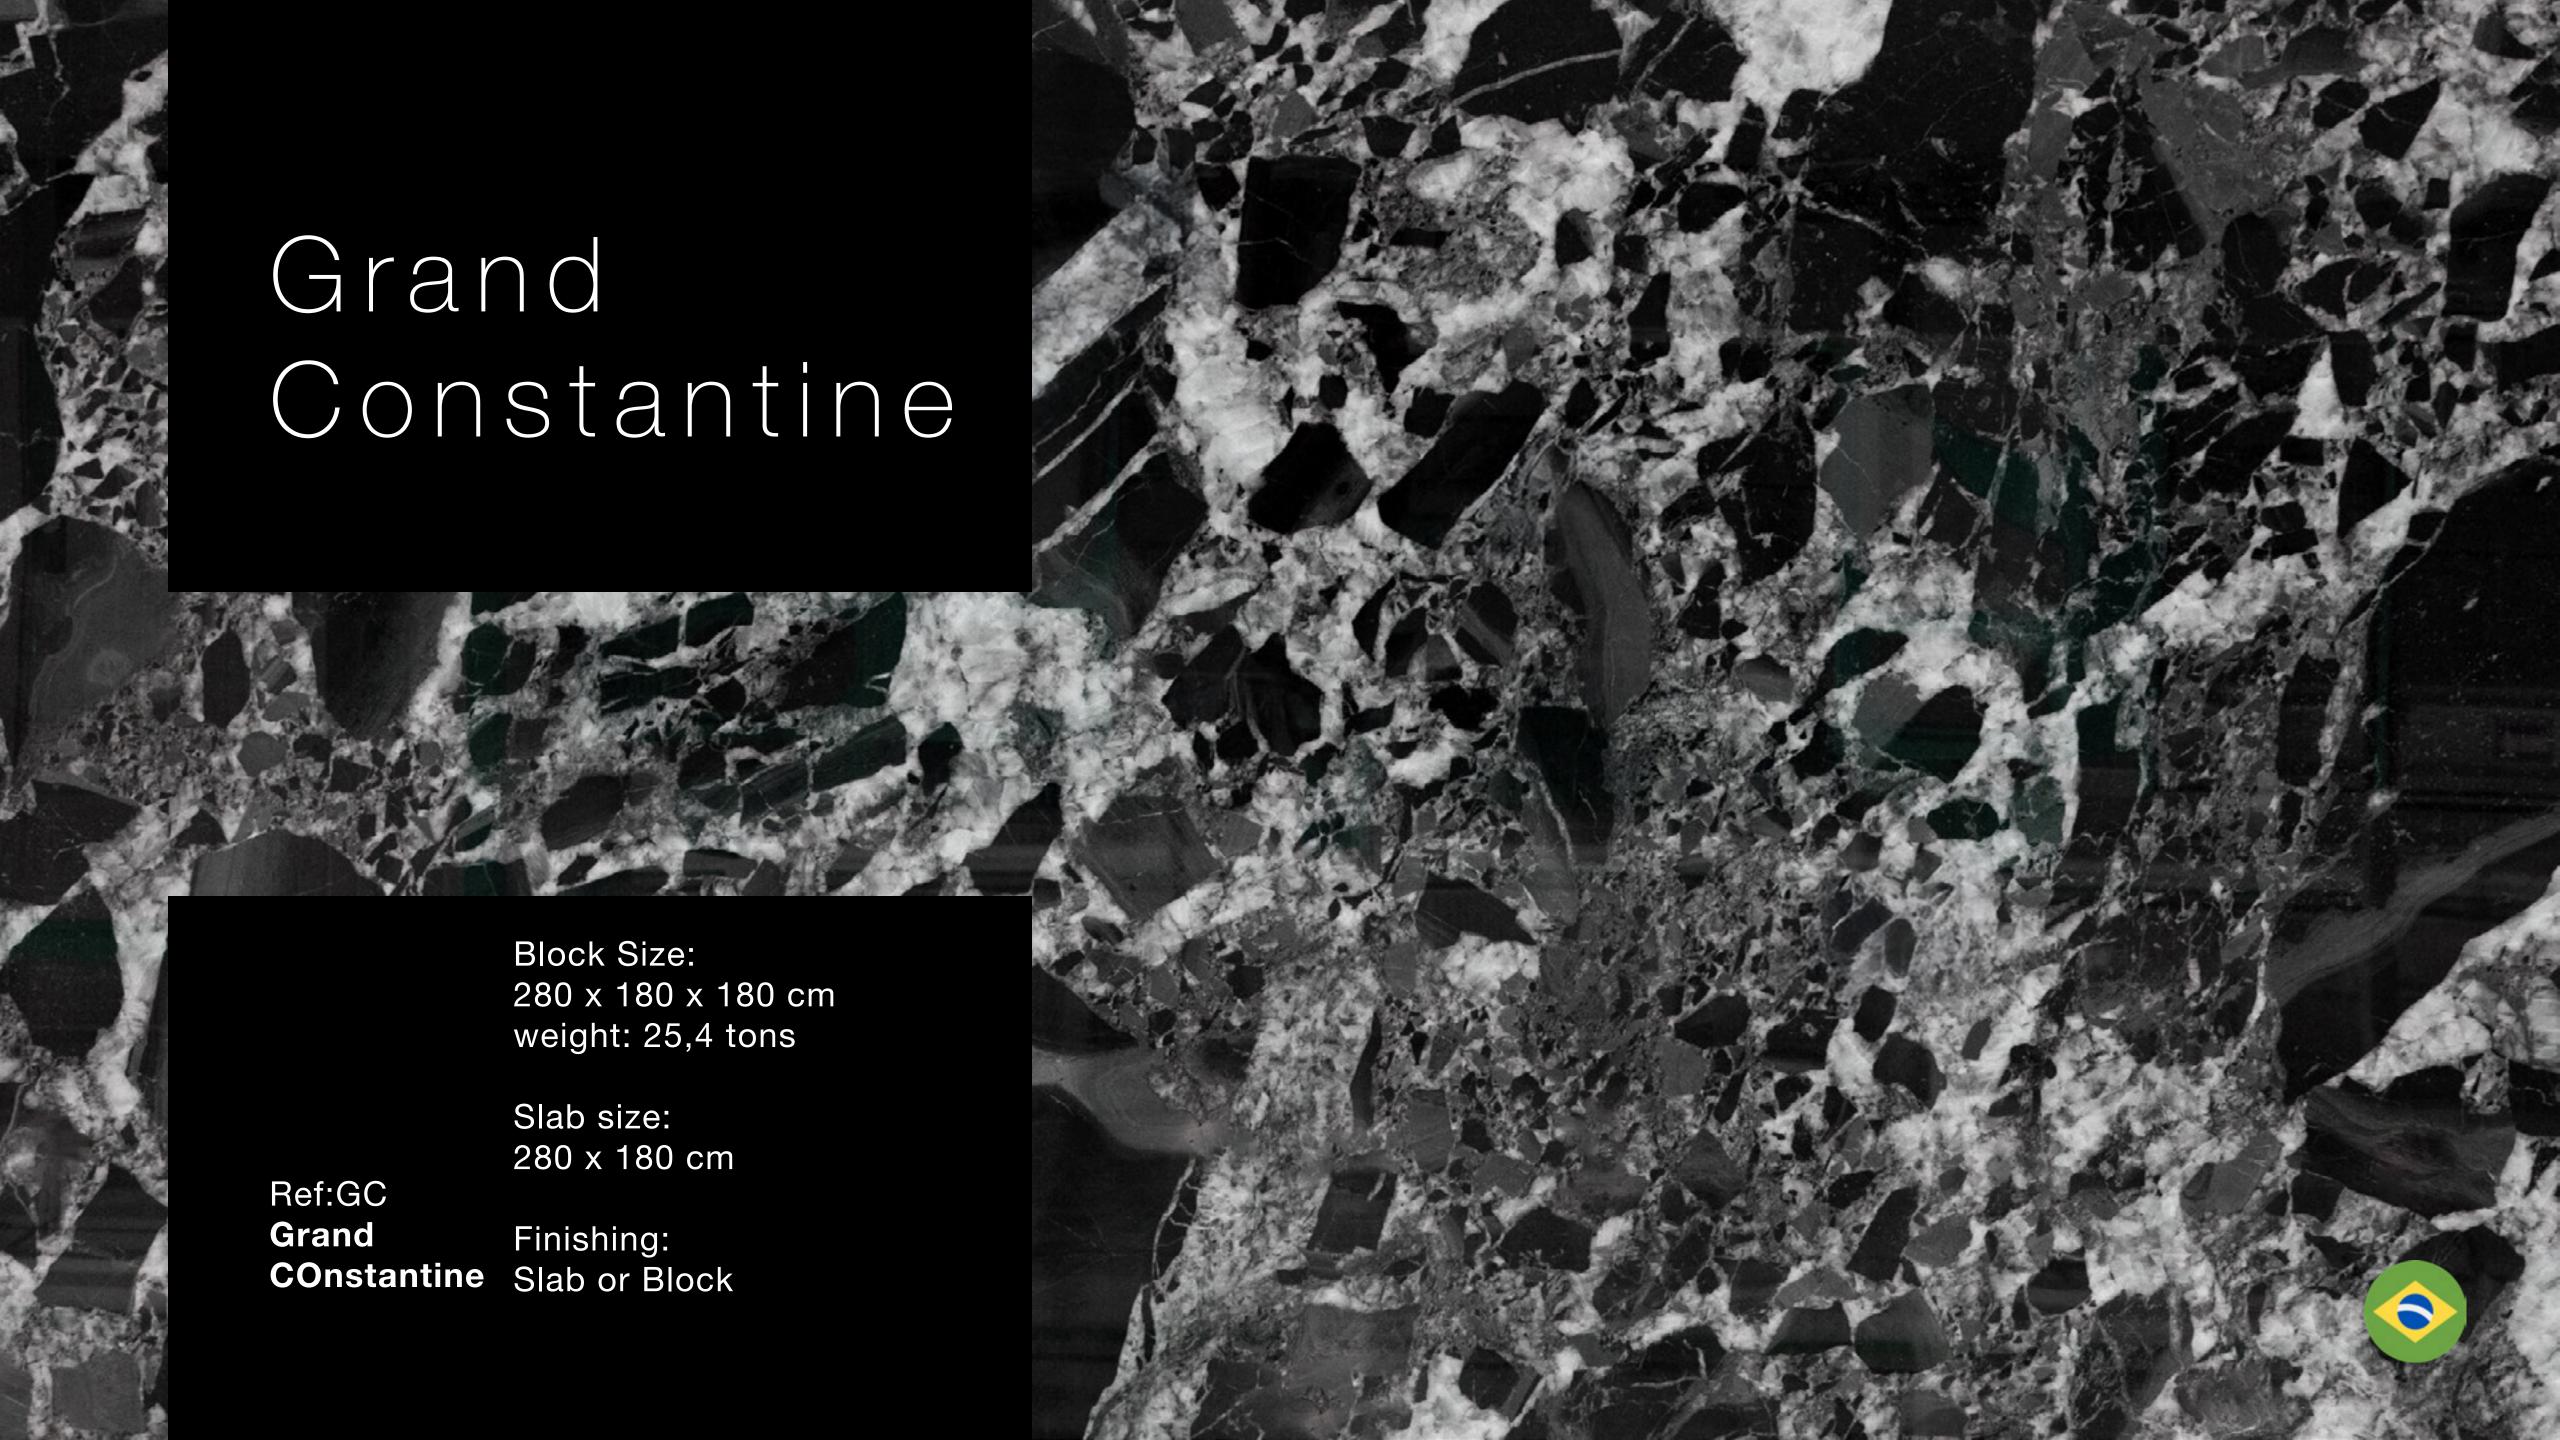

1 container 20'



Shipment sea



naturally original



price per weight



#### **TRAVERTINE**

Block Size: 280 x 180 x 180 cm weight: 25,4 tons

Slab size: 280 x 180 cm





Ref:TN **Navona** 



Ref:TO **Osso** 



Ref:TR **Romano** 



Ref:TRED **Red** 

# Carrara

Block Size:

280 x 180 x 180 cm weight: 25,4 tons

Slab size: 280 x 180 cm

Ref:CA
Carrrara



## Calacata

Block Size:

280 x 180 x 180 cm weight: 25,4 tons

Slab size: 280 x 180 cm

Ref:CAL Calacata





### **AZUL MACAUBAS**

Block Size: 280 x 180 x 180 cm weight: 25,4 tons

Slab size: 280 x 180 cm







Ref:AM **Azul Macaúbas** 

PATTERNS









### **Branco Paraná**

Block Size: 280 x 180 x 180 cm weight: 25,4 tons

Slab size: 280 x 180 cm







Ref:BP **Branco Paraná** 



Ref:BPV **Branco Paraná (green vien)** 







Block Size:

280 x 180 x 180 cm

weight: 25,4 tons

Slab size:

280 x 180 cm

Ref:NM
Nero
Marquina

MAKE we are ready to attend you, send us your order or





Eduardo do Rosário +55 (47) 4054-9231

albacristais.com alba@albacristais.com

Av. Getúlio Vargas, 162, SL 22 - Itajaí · SC · Brazil