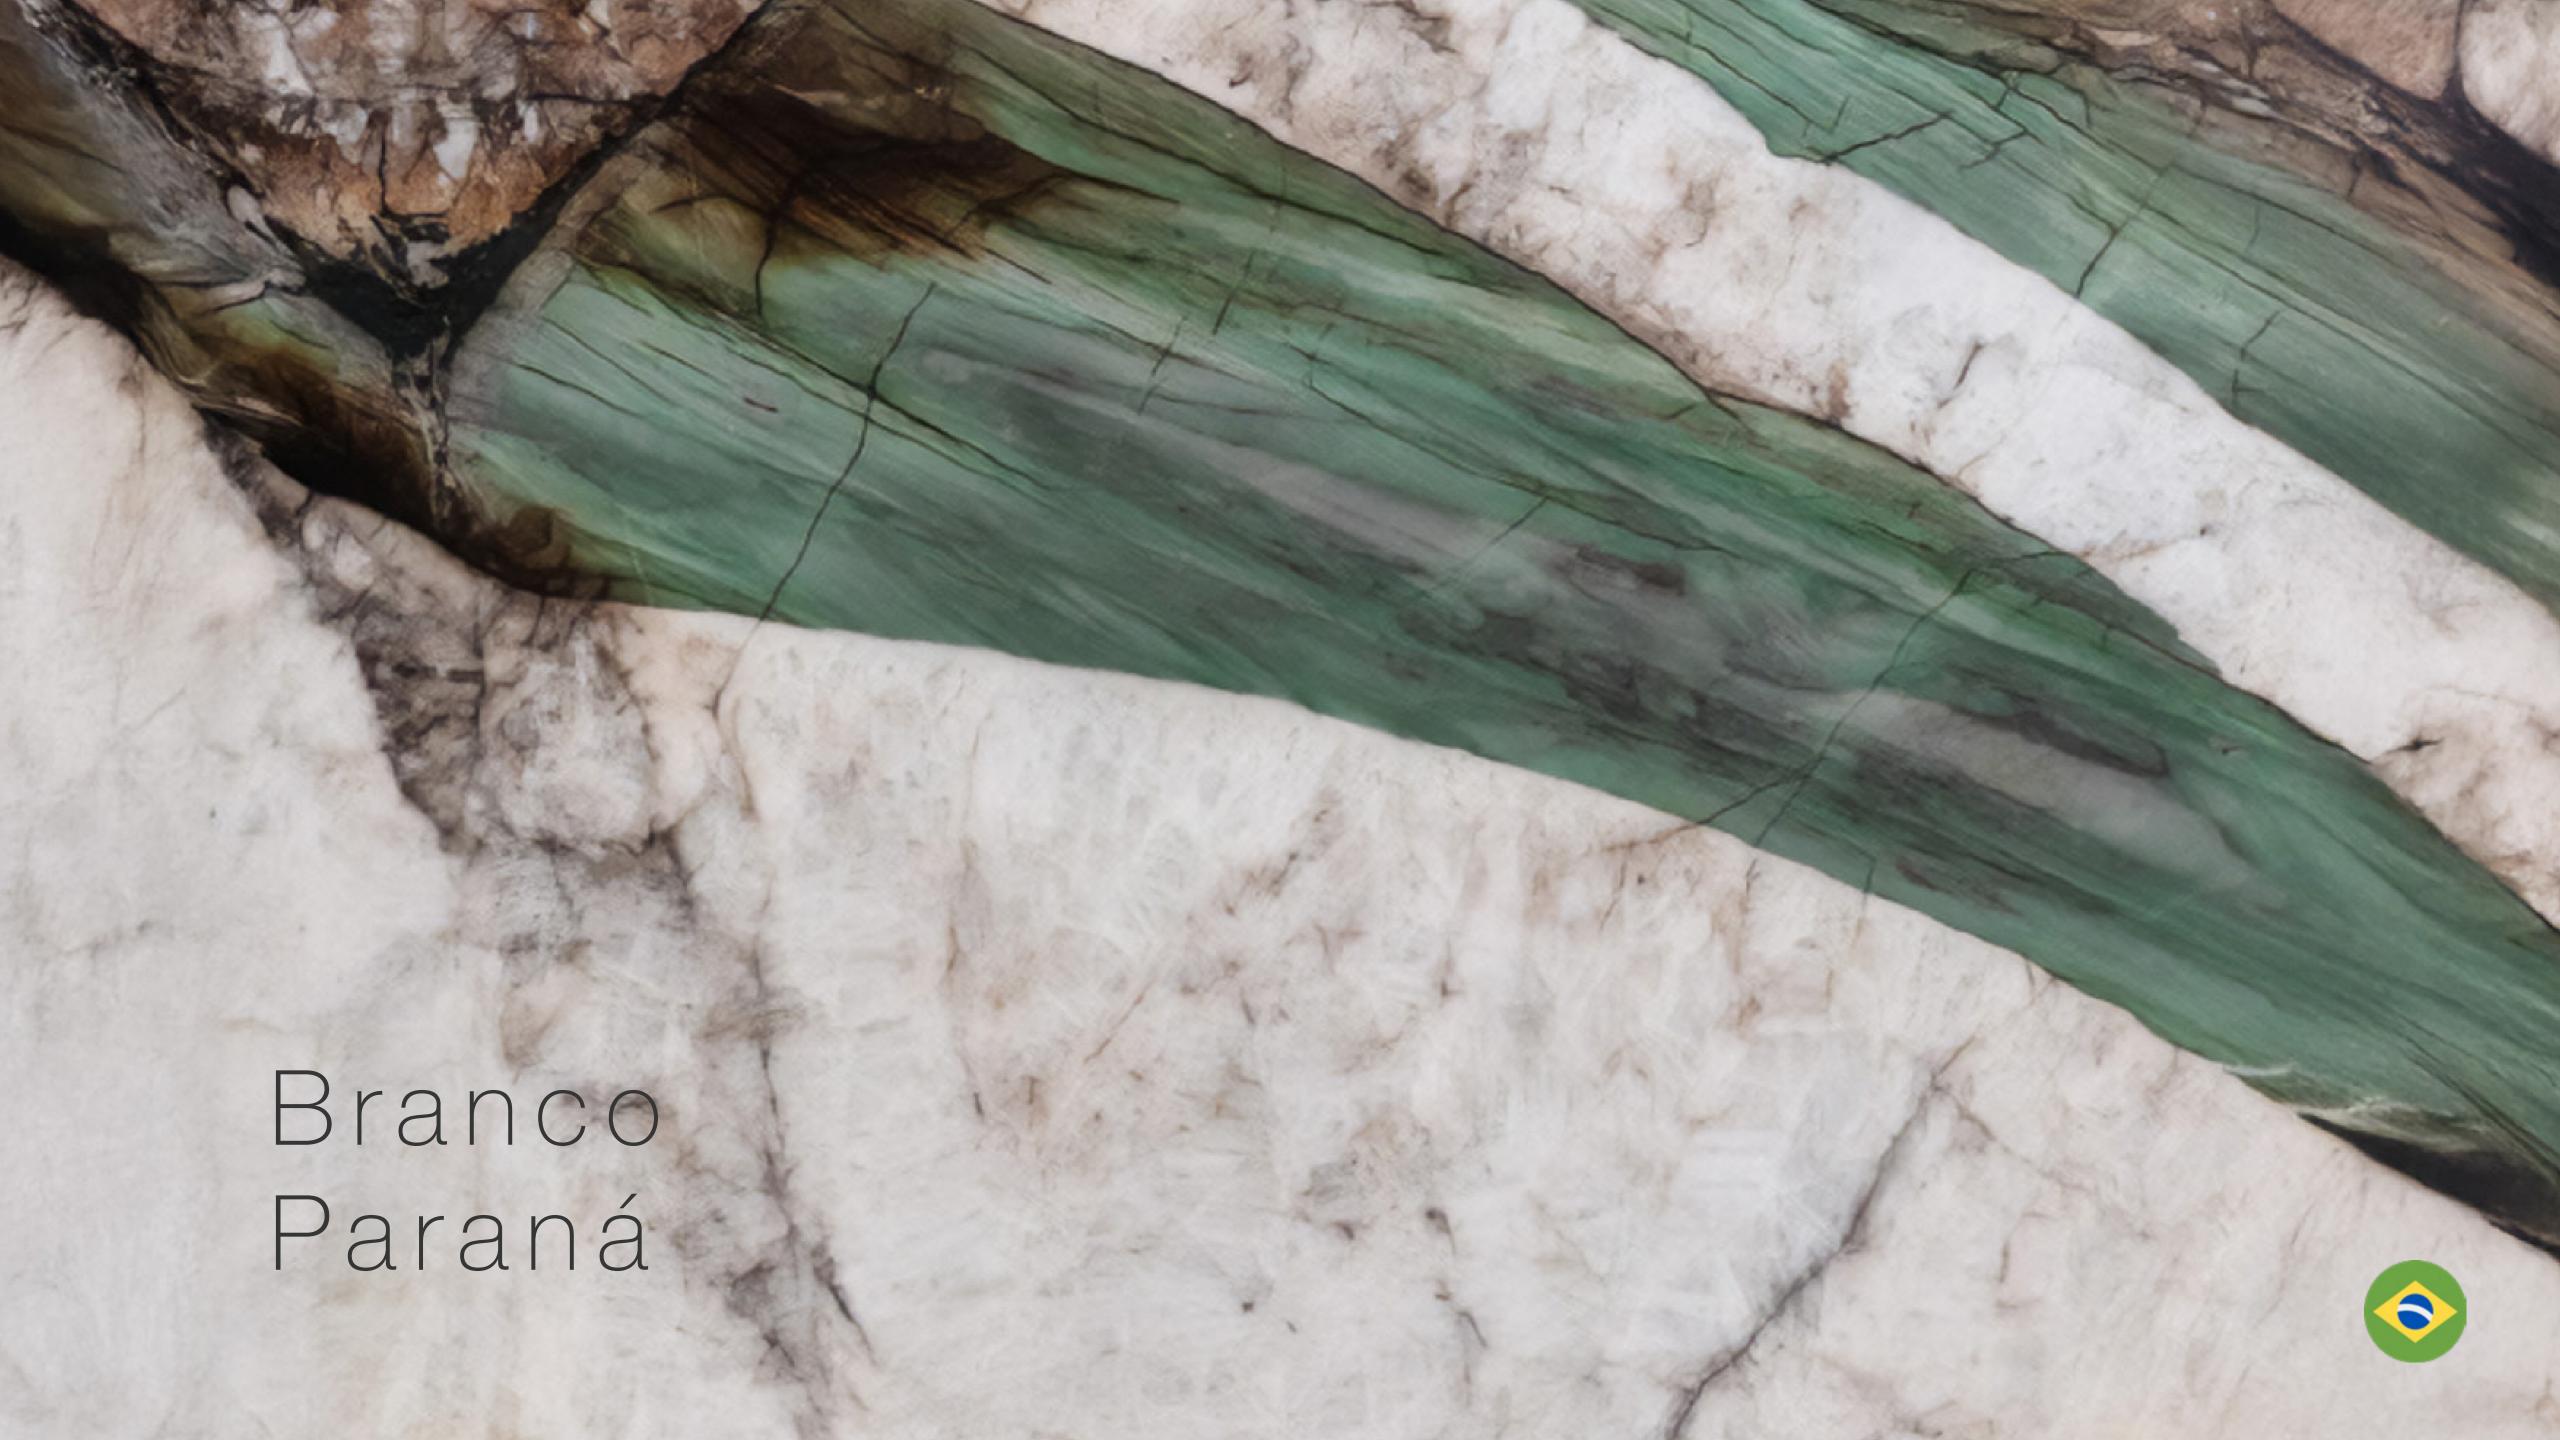

### **Branco Paraná**

Block Size: 280 x 180 x 180 cm weight: 25,4 tons

Slab size: 280 x 180 cm

Ref:BP **Branco Paraná** 

Ref:BPV **Branco Paraná (green vien)** 

Block Size:

280 x 180 x 180 cm

weight: 25,4 tons