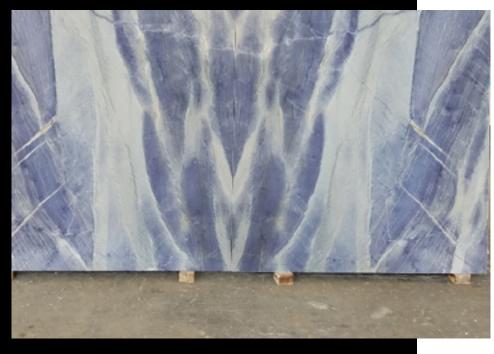

### **AZUL MACAUBAS**

Block Size: 280 x 180 x 180 cm weight: 25,4 tons

Slab size: 280 x 180 cm

Ref:AM **Azul Macaúbas** 

PATTERNS